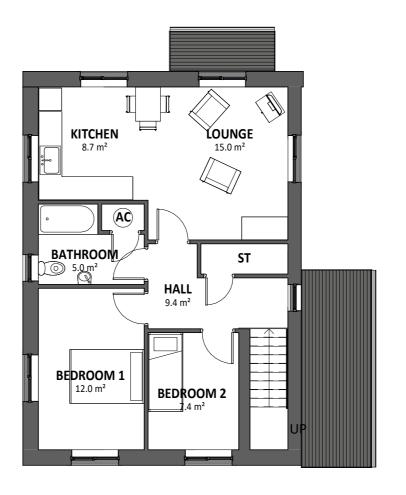

## **FIRST FLOOR**

0m

SCALE: 1:100

THIS DRAWING IS THE COPYRIGHT OF AINSLEY GOMMON ARCHITECTS. CHECK ALL DIMENSIONS ON SITE. DISCREPANCIES TO BE NOTIFIED TO ARCHITECT. ELEMENTS OF STRUCTURE SHOWN ARE INDICATIVE AND FOR GUIDANCE. FINAL DESIGN TO BE AS STRUCTURAL ENGINEERS DETAILS AND SPECIFICATION. DO NOT SCALE FROM THIS DRAWING. WORK TO FIGURED DIMENSIONS ONLY.