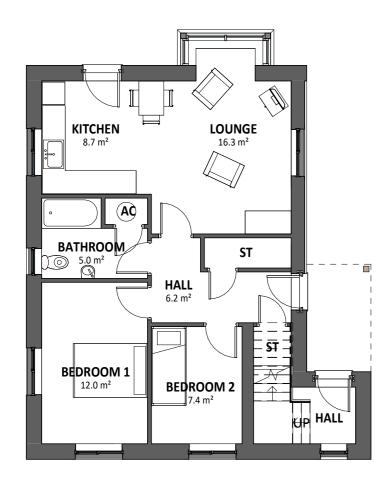

## **GROUND FLOOR**

SCALE: 1:100



## **FIRST FLOOR**

0m

SCALE: 1:100



THIS DRAWING IS THE COPYRIGHT OF AINSLEY GOMMON ARCHITECTS. CHECK ALL DIMENSIONS ON SITE. DISCREPANCIES TO BE NOTIFIED TO ARCHITECT. ELEMENTS OF STRUCTURE SHOWN ARE INDICATIVE AND FOR GUIDANCE. FINAL DESIGN TO BE AS STRUCTURAL ENGINEERS DETAILS AND SPECIFICATION. DO NOT SCALE FROM THIS DRAWING. WORK TO FIGURED DIMENSIONS ONLY.

PROJE

RHOS STREET, RUTHIN for MEDRA

DRAWING TITLE

## 3P2B AFFORDABLE APARTMENTS - FLOOR PLANS

| SCALE<br>1:100 @A3 | DATE<br>01/20/22 | DRAWN<br>ADP | SV       |  |
|--------------------|------------------|--------------|----------|--|
| DRAWING<br>STATUS  | PRELIMINARY      |              |          |  |
| JOB No C1083       | DRAWING N        | No RE        | REVISION |  |



THE OL