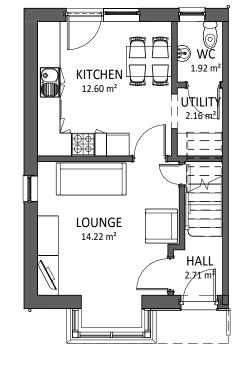

## **GROUND FLOOR**

1:100

SIDE WINDOWS ON

PLOT 1 ONLY

SIDE WINDOWS ON PLOT 1 ONLY