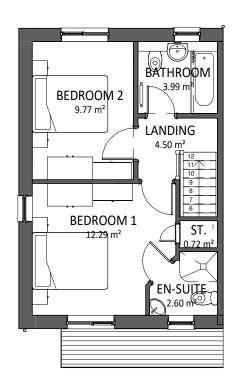

## **FIRST FLOOR PLAN**

1:100

THIS DRAWING IS THE COPYRIGHT OF AINSLEY GOMMON ARCHITECTS. DO NOT SCALE FROM THIS DRAWING. WORK TO FIGURED DIMENSIONS ONLY. CHECK ALL DIMENSIONS ON SITE. ANY DISCREPANCIES TO BE NOTIFIED TO THE ARCHITECT. ELEMENTS OF STRUCTURE SHOWN ARE INDICATIVE AND FOR GUIDANCE. FINAL DESIGN TO BE AS STRUCTURAL ENGINEERS DETAILS AND SPECIFICATION.