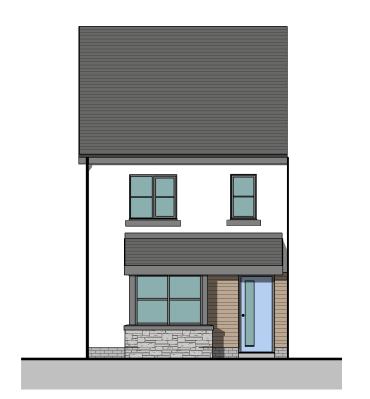

1:100



**GABLE ELEVATION** 

1:100



## **REAR ELEVATION**

1:100



THIS DRAWING IS THE COPYRIGHT OF AINSLEY GOMMON ARCHITECTS. DO NOT SCALE FROM THIS DRAWING. WORK TO FIGURED DIMENSIONS ONLY. CHECK ALL DIMENSIONS ON SITE. ANY DISCREPANCIES TO BE NOTIFIED TO THE ARCHITECT. ELEMENTS OF STRUCTURE SHOWN ARE INDICATIVE AND FOR GUIDANCE. FINAL DESIGN TO BE AS STRUCTURAL ENGINEERS DETAILS AND SPECIFICATION.

PROJEC

RHOS STREET, RUTHIN for MEDRA

DRAWING TITLE

5P3B HOUSE - ELEVATIONS

| SCALE @A3<br>1:100         |            | RAWN CHECKED |
|----------------------------|------------|--------------|
| DRAWING STATUS PRELIMINARY |            |              |
| JOB No                     | DRAWING No | REVISION     |
| C1083                      | 022        | Α            |



GOMMON AR