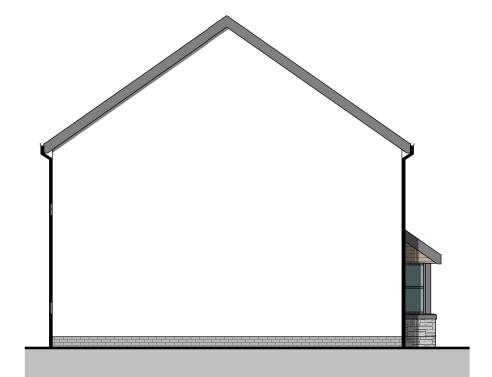

1:100



**GABLE ELEVATION** 

1:100



## **REAR ELEVATION**

1:100



THIS DRAWING IS THE COPYRIGHT OF AINSLEY GOMMON ARCHITECTS. DO NOT SCALE FROM THIS DRAWING. WORK TO FIGURED DIMENSIONS ONLY. CHECK ALL DIMENSIONS ON SITE. ANY DISCREPANCIES TO BE NOTIFIED TO THE ARCHITECT. ELEMENTS OF STRUCTURE SHOWN ARE INDICATIVE AND FOR GUIDANCE. FINAL DESIGN TO BE AS STRUCTURAL ENGINEERS DETAILS AND SPECIFICATION.

PROJEC

RHOS STREET, RUTHIN for MEDRA

DRAWING TITLE

5P3B HOUSE - ELEVATIONS

| SCALE @A3<br>1:100         |            | RAWN CHECKED |
|----------------------------|------------|--------------|
| DRAWING STATUS PRELIMINARY |            |              |
| JOB No                     | DRAWING No | REVISION     |
| C1083                      | 022        | Α            |



GOMMON ARCHITECTS

F