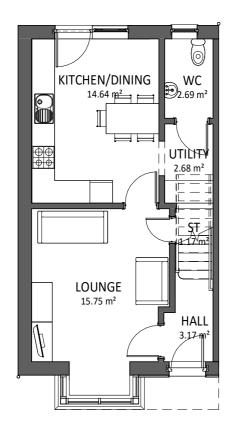

**GROUND FLOOR** 1:100 **FIRST FLOOR** 1:100

| 0m | 2m | 4m | 6m | 8m |
|----|----|----|----|----|
|    |    |    |    |    |
| +  |    |    |    |    |

VISUAL SCALE 1:100 @ A3

| Area Schedule (GIA) |          |  |  |  |
|---------------------|----------|--|--|--|
| Level               | Area     |  |  |  |
| GROUND FLOOR        | 42.56 m² |  |  |  |
| FIRST FLOOR         | 40.99 m² |  |  |  |
| TOTAL FLOOR AREA    | 83.56 m² |  |  |  |