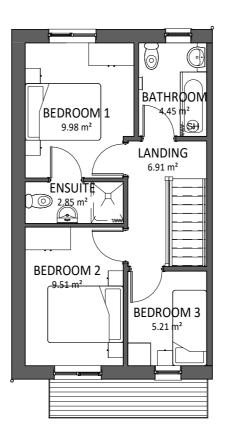

**GROUND FLOOR** 1:100 **FIRST FLOOR** 1:100

| 0m | 2m | 4m | 6m | 8m |
|----|----|----|----|----|
|    |    |    |    |    |
| +  |    |    |    |    |

VISUAL SCALE 1:100 @ A3

| Area Schedule (GIA) |          |  |  |  |
|---------------------|----------|--|--|--|
| Level               | Area     |  |  |  |
| GROUND FLOOR        | 42.56 m² |  |  |  |
| FIRST FLOOR         | 40.99 m² |  |  |  |
| TOTAL FLOOR AREA    | 83.56 m² |  |  |  |