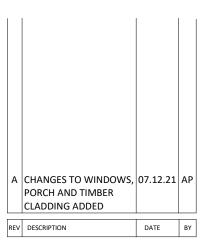

VISUAL SCALE 1:100 @ A3

## PLOT 3



## **FRONT ELEVATION**

SCALE 1:100

PLOT 11 + 18



**FRONT ELEVATION** 

1:100



**SIDE ELEVATION** 

SCALE 1:100



**SIDE ELEVATION** 

1:100



**REAR ELEVATION** 

SCALE 1:100



**REAR ELEVATION** 

1:100



THIS DRAWING IS THE COPYRIGHT OF AINSLEY GOMMON ARCHITECTS. DO NOT SCALE FROM THIS DRAWING. WORK TO FIGURED DIMENSIONS ONLY. CHECK ALL DIMENSIONS ON SITE ANY DISCREPANCIES TO BE NOTIFIED TO THE ARCHITECT. ELEMENTS OF STRUCTURE SHOWN ARE INDICATIVE AND FOR GUIDANCE. FINAL DESIGN TO BE AS STRUCTURAL ENGINEERS.

PROJEC

RHOS STREET, RUTHIN for MEDRA

DRAWING TITLE

5P3B HOUSE SIDE ENTRANCE - ELEVATIONS

| SCALE<br>1:100 @A | DATE<br>11/30/21 | DRAWN<br>AP | CHECKED<br>SV |  |
|-------------------|------------------|-------------|---------------|--|
| DRAWING<br>STATUS | PRELIM           | INARY       |               |  |
| JOB No C1083      | DRAWING NO       | RE\         | REVISION<br>A |  |



A R C H I T E C T S

OLD POLICE STATION, 15 GLYNNE WAY, HAWARDEN, CH5 3NS

Tel: 01244 537 100 |