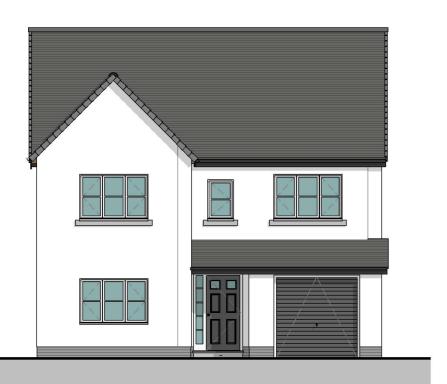

# **FRONT ELEVATION**

1:100



## **GABLE ELEVATION**

1:100



## **GABLE ELEVATION**

1:100



## **REAR ELEVATION**

1:100



VISUAL SCALE 1:100 @ A3



THIS DRAWING IS THE COPYRIGHT OF AINSLEY GOMMON ARCHITECTS. CHECK ALL DIMENSIONS ON SITE. DISCREPANCIES TO BE NOTIFIED TO ARCHITECT. ELEMENTS OF STRUCTURE SHOWN ARE INDICATIVE AND FOR GUIDANCE. FINAL DESIGN TO

PROJECT
RHOS STREET, RUTHIN for MEDRA

### **7P4B HOUSE - ELEVATIONS** OPTION 2

| SCALE           | @A3<br>1:100 | DATE<br>02/02/22 | DRAWN<br>ADP | CHECKED |  |
|-----------------|--------------|------------------|--------------|---------|--|
| DRAWI<br>STATUS |              | PLANNING         |              |         |  |
| JOB No          |              | DRAWING No R     |              | EVISION |  |
| C10             | 8