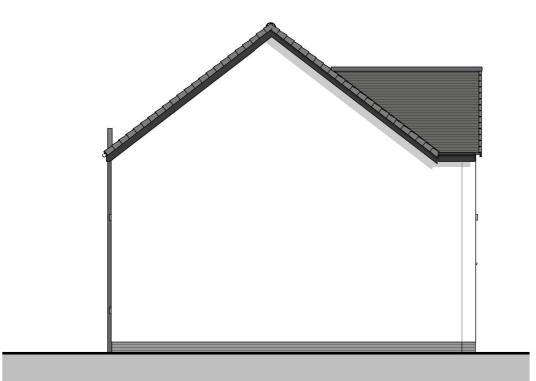

# **FRONT ELEVATION**

1:100



## **GABLE ELEVATION**

1:100



## **GABLE ELEVATION**

1:100



## **REAR ELEVATION**

1:100



VISUAL SCALE 1:100 @ A3



THIS DRAWING IS THE COPYRIGHT OF AINSLEY GOMMON ARCHITECTS. CHECK ALL DIMENSIONS ON SITE. DISCREPANCIES TO BE NOTIFIED TO ARCHITECT. ELEMENTS OF STRUCTURE SHOWN ARE INDICATIVE AND FOR GUIDANCE. FINAL DESIGN TO

PROJECT
RHOS STREET, RUTHIN for MEDRA

### **7P4B HOUSE - ELEVATIONS** OPTION 2

| SCALE           | @A3<br>1:100 | DATE<br>02/02/22 | DRAWN<br>ADP | CHECKED |  |
|-----------------|--------------|------------------|--------------|---------|--|
| DRAWI<br>STATUS |              | PLANNING         |              |         |  |
| JOB No          |              | DRAWING No R     |              | EVISION |  |
| C10             | 83           | 026              |