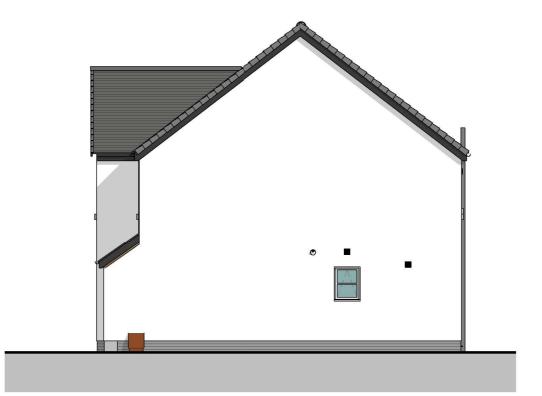

# **FRONT ELEVATION**

1:100



## **GABLE ELEVATION**

1:100



## **GABLE ELEVATION**

1:100



## **REAR ELEVATION**

1:100



VISUAL SCALE 1:100 @ A3



THIS DRAWING IS THE COPYRIGHT OF AINSLEY GOMMON ARCHITECTS. CHECK ALL DIMENSIONS ON SITE. DISCREPANCIES TO BE NOTIFIED TO ARCHITECT. ELEMENTS OF STRUCTURE SHOWN ARE INDICATIVE AND FOR GUIDANCE. FINAL DESIGN TO

PROJECT
RHOS STREET, RUTHIN for MEDRA

### **7P4B HOUSE - ELEVATIONS** OPTION 2

| SCALE           | @A3<br>1:100 | DATE<br>02/02/22 | DRAWN<br>ADP | CHECKED |  |
|-----------------|--------------|------------------|--------------|---------|--|
| DRAWI<br>STATUS |              | PLANNING         |              |         |  |
| JOB No          |              | DRAWING No R     |              | EVISION |  |
| C10             | 83           | 026              |              |         |  |



P