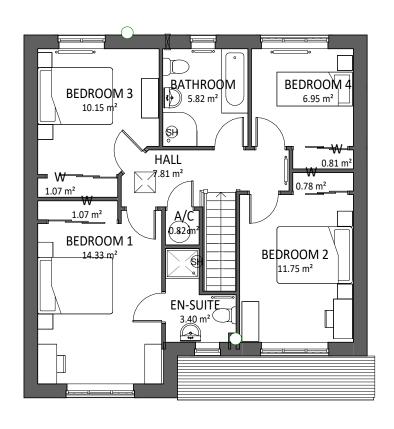

## **FIRST FLOOR PLAN**

1:100

| А   | DOOR ADDED FROM HOUSE<br>TO GARAGE | 04/01/22 | Ю  |
|-----|------------------------------------|----------|----|
| REV | DESCRIPTION                        | DATE     | ВҮ |

| Area Schedule (GIA) |           |  |
|---------------------|-----------|--|
| Level               | Area      |  |
| GROUND              | 70.99 m²  |  |
| FIRST               | 68.48 m²  |  |
| TOTAL FLOOR AREA    | 139.47 m² |  |