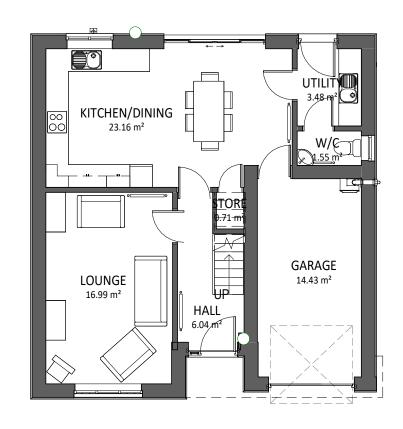

## **GROUND FLOOR PLAN**

1:100

| Area Schedule (GIA) |           |  |
|---------------------|-----------|--|
| Level               | Area      |  |
| GROUND              | 70.99 m²  |  |
| FIRST               | 68.48 m²  |  |
| TOTAL FLOOR AREA    | 139.47 m² |  |