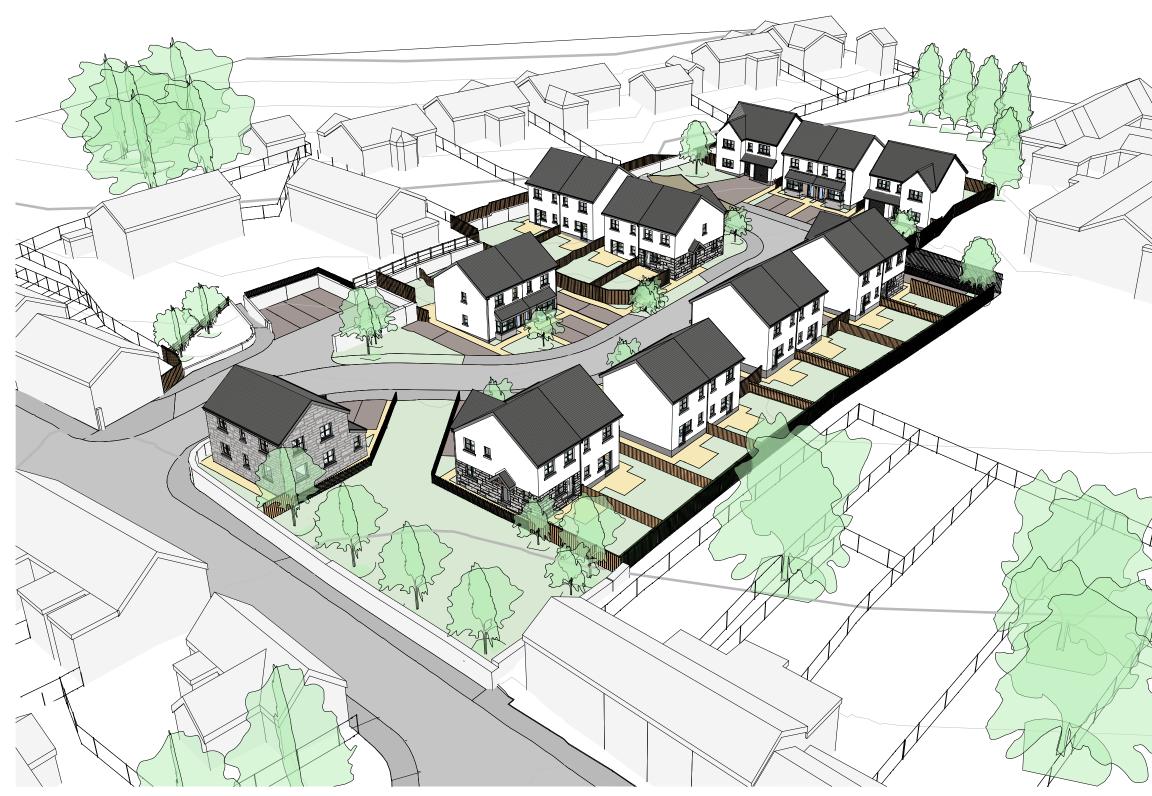

## **3D AERIAL VIEW 1 - FROM THE WEST**

| D   | 7P4B AND PLOT 1 UNITS                        | 02.02.22 | NG |
|-----|----------------------------------------------|----------|----|
|     |                                              | 20.01.22 | NC |
|     | REVISED AFFORDABLE UNITS<br>AND SITE FENCING | 20.01.22 | NG |
| В   | PLOT 1 + FLAT ELEVATIONS                     | 05.01.22 | 10 |
|     | CHANGED                                      |          |    |
| Α   | SITE PLAN UPDATED                            | 23.12.21 | MR |
|     |                                              |          |    |
| REV | DESCRIPTION                                  | DATE     | BY |

## PROJECT RHOS STREET for MEDRA

## DRAWING TITLE **3D AERIAL VIEW 1 - FROM** THE WEST