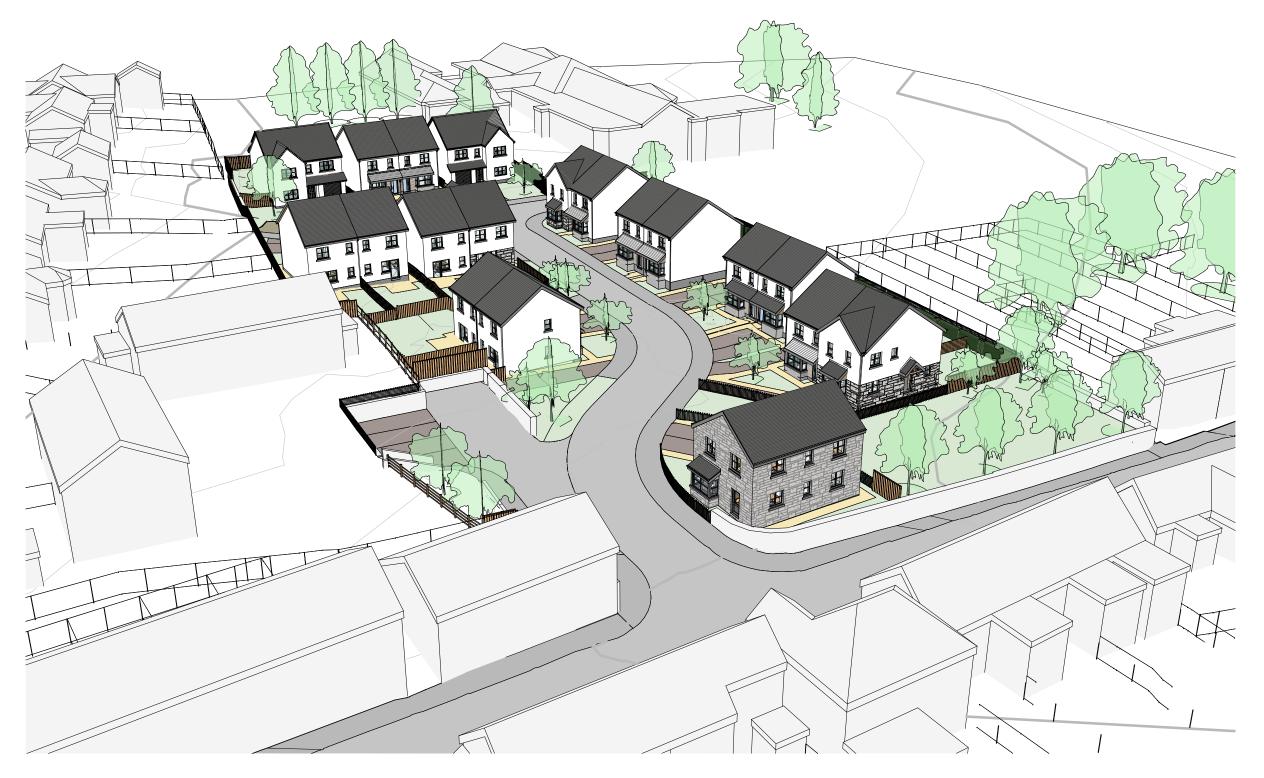

3D AERIAL VIEW 2 - FROM THE NORTH

| D   | 7P4B AND PLOT 1 UNITS<br>AMENDED          | 02.02.22 | NG |
|-----|-------------------------------------------|----------|----|
| С   | REVISED AFFORDABLE UNITS AND SITE FENCING | 20.01.22 | NG |
| В   | PLOT 1 + FLAT ELEVATIONS<br>CHANGED       | 05.01.22 | Ю  |
| Α   | SITE PLAN UPDATED                         | 23.12.21 | MR |
| REV | DESCRIPTION                               | DATE     | ВУ |

## 3D AERIAL VIEW 2 - FROM THE NORTH

| SCALE<br>@A                | DATE DI 07/12/21 | RAWN CHECKED |  |
|----------------------------|------------------|--------------|--|
| DRAWING STATUS PRELIMINARY |                  |              |  |
| JOB No                     | DRAWING No       | REVISION     |  |
| C1083                      | 031              | D            |  |