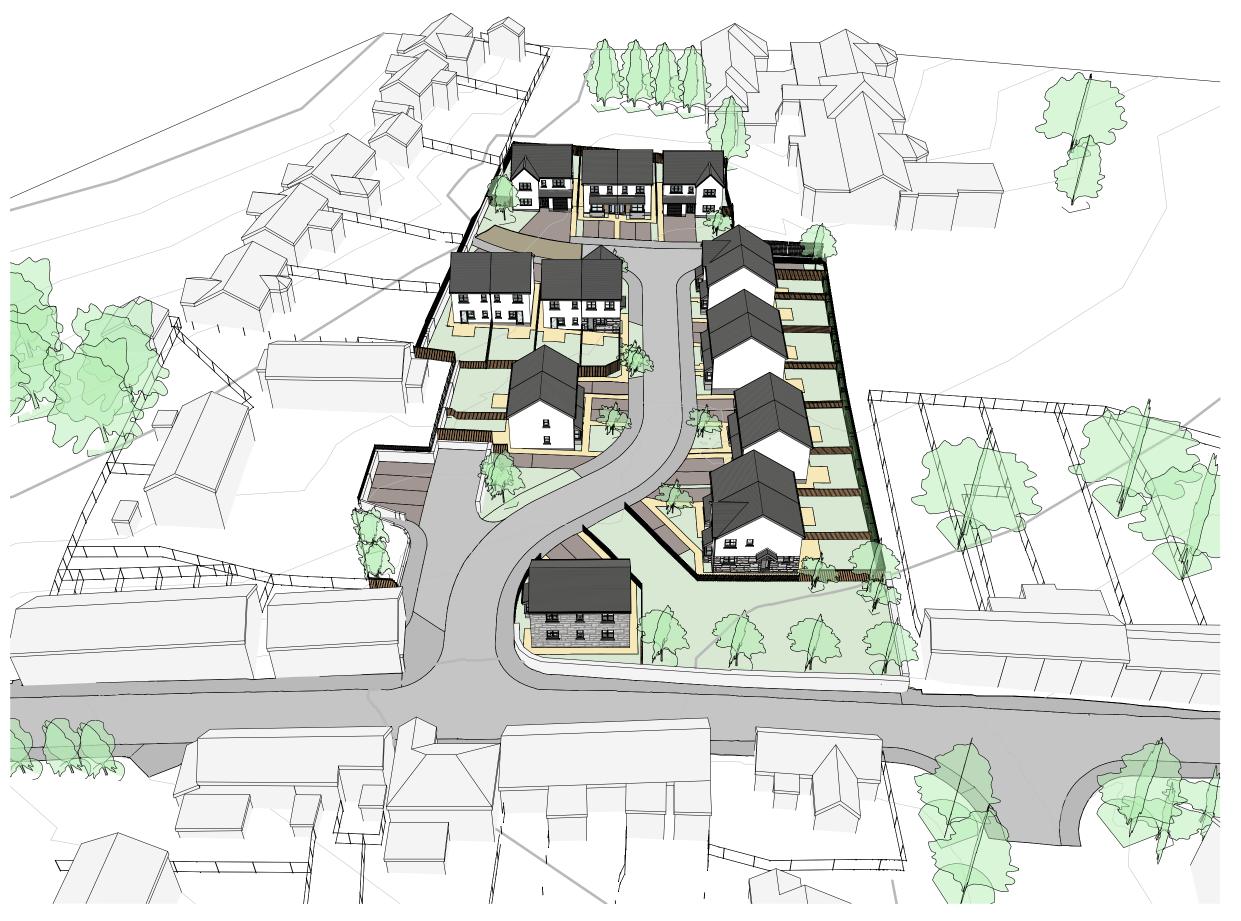

**3D AERIAL VIEW 5 - FROM THE ENTRANCE** 

| D   | 7P4B AND PLOT 1 UNITS                        | 02.02.22 | NG |
|-----|----------------------------------------------|----------|----|
| С   | REVISED AFFORDABLE UNITS<br>AND SITE FENCING | 20.01.22 | NG |
| В   | PLOT 1 + FLAT ELEVATIONS<br>CHANGED          | 05.01.22 | Ю  |
| Α   | SITE PLAN UPDATED                            | 23.12.21 | MR |
| REV | DESCRIPTION                                  | DATE     | ВҮ |

## RHOS STREET for MEDRA

DRAWING TITL

## 3D AERIAL VIEW 5 - FROM THE ENTRANCE

| SCALE<br>@A                |            | DRAWN<br>IO | SV     |
|----------------------------|------------|-------------|--------|
| DRAWING STATUS PRELIMINARY |            |             |        |
| JOB No                     | DRAWING No | o RE\       | /ISION |
| C1083                      | 034        | D           |        |