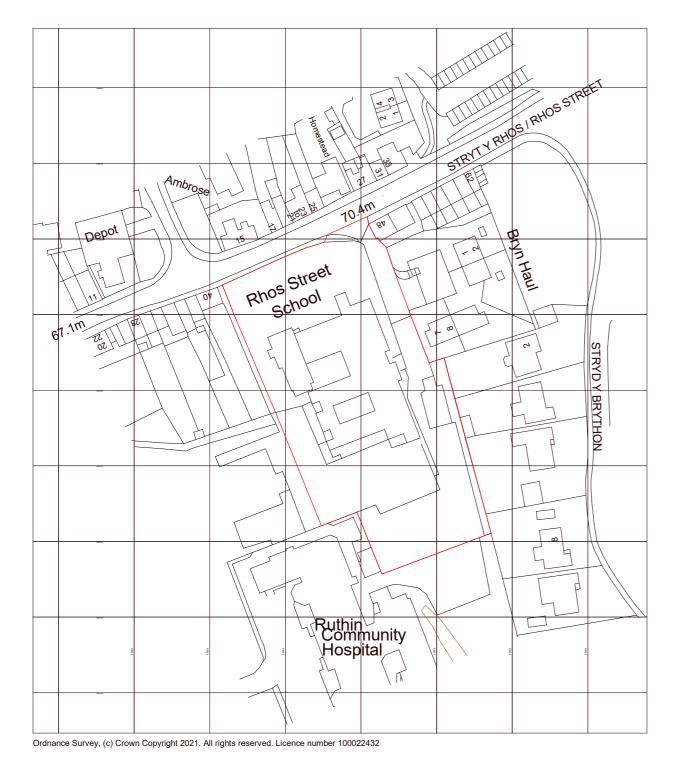

## 01 - LOCATION PLAN 1 |

SCALE: 1:1250

| 0m | 25m | 50m | 75m | 100m |
|----|-----|-----|-----|------|
|    |     |     |     |      |
| 1  | 1   | 1   |     | 1    |

VISUAL SCALE 1:1250 @ A3

THE OLD POLICE STATION, 15 GLYNNE WAY, HAWARDEN, CH5 3NS Tel: 01244 537 100 | wales@agarchitects.co.uk | www.agarchitects.co.uk

## PLANNING -LOCATION PLAN

## PROJECT RHOS STREET for MEDRA

DRAWING TITLE

THIS DRAWING IS THE COPYRIGHT OF AINSLEY GOMMON ARCHITECTS. CHECK ALL DIMENSIONS ON SITE. DISCREPANCIES TO BE NOTIFIED TO ARCHITECT. ELEMENTS OF STRUCTURE SHOWN ARE INDICATIVE AND FOR GUIDANCE. FINAL DESIGN TO BE AS STRUCTURAL ENGINEERS DETAILS AND SPECIFICATION. DO NOT SCALE FROM THIS DRAWING. WORK TO FIGURED DIMENSIONS ONLY.

| A   | ReD LINE BOUNDARY<br>AMENDED | 20.01.22 | NG |
|-----|------------------------------|----------|----|
| REV | DESCRIPTION                  | DATE     | BY |