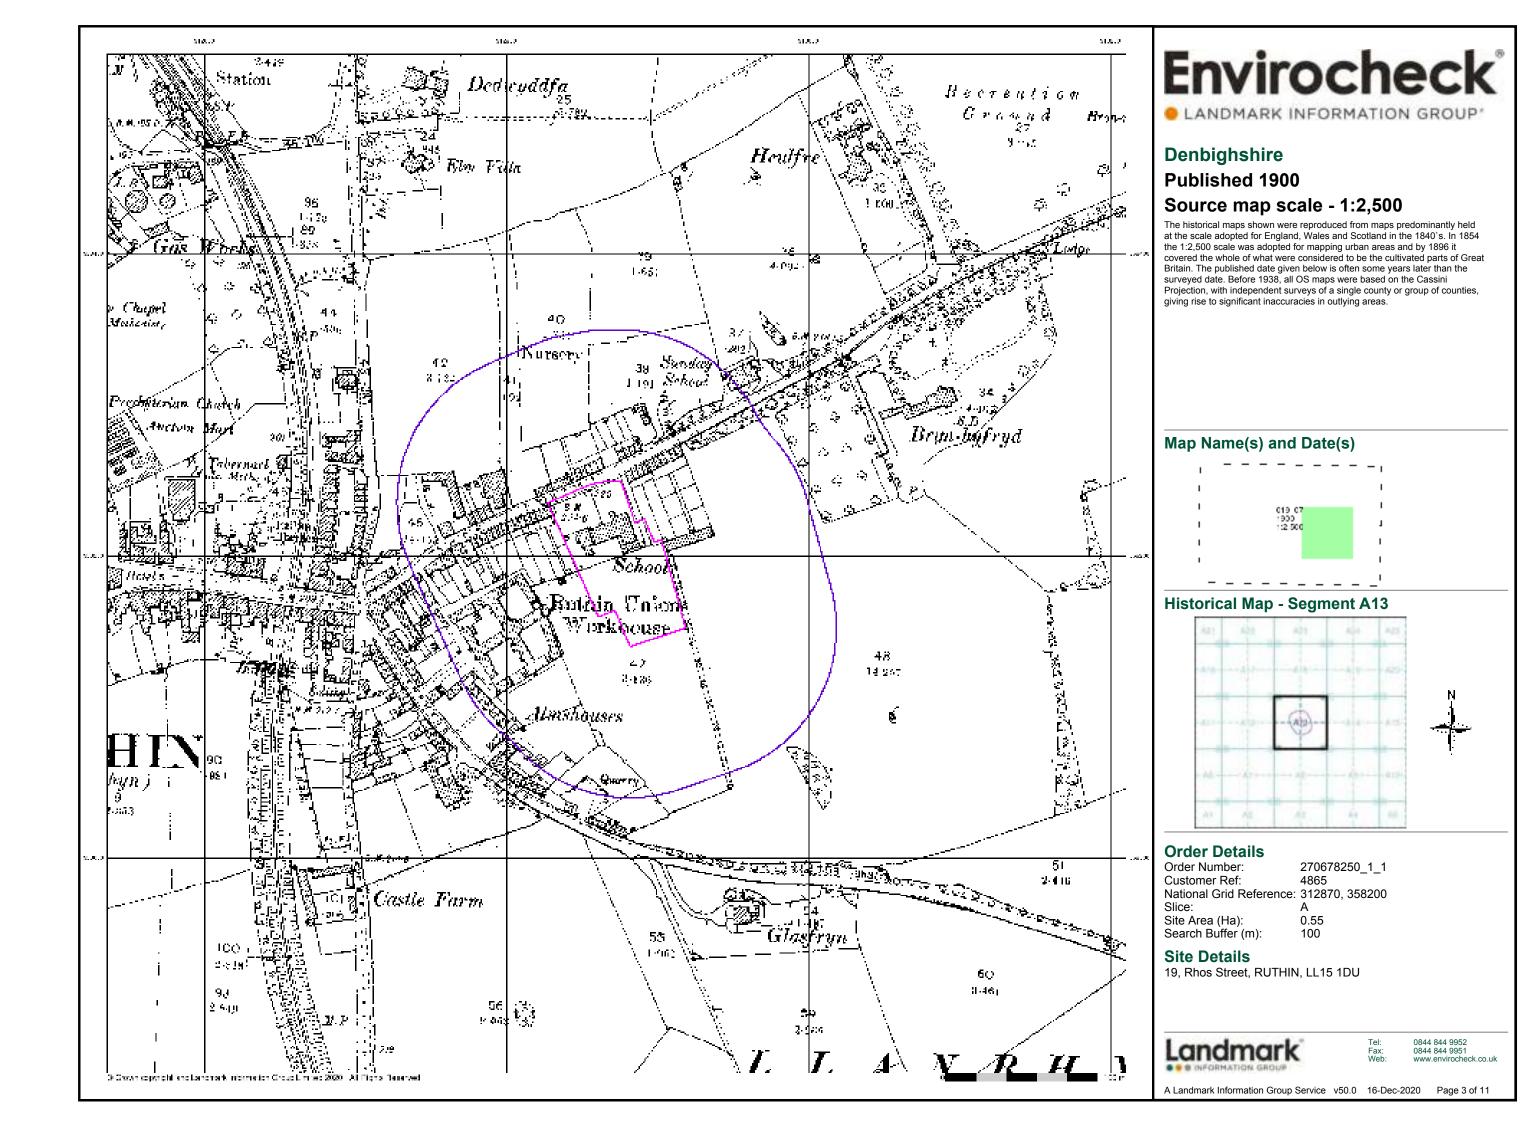

January 2021

Figure 2A: Map Extract 1875

2.3.3 By 1900 (Figure 2B), the western end of the school building has had a small extension.

Figure 2B: Map Extract 1900

2.3.4 The 1914 map extract shows a plant nursery to be c.50m north west and a sandpit c.80 north east.

Figure 2C: Map Extract 1914

2.3.5 The 1969 map extract shows a new building along the eastern site boundary that the Ruthin Union Workhouse has been replaced by Ruthin Hospital. An engineering works is present c.100m east and a plant nursery is present c.200m north east. The sand pit 50m north east has been infilled and has a playground overlying it. The gas works to the north west have now gone and have been replaced by a storage depot and offices. Significant housing development has taken place to the north of the site.