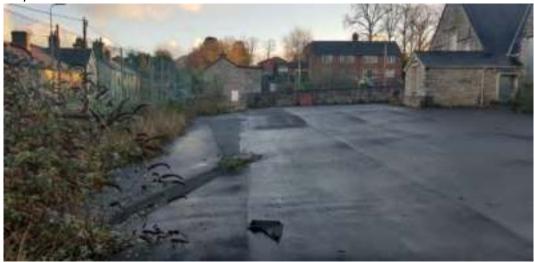

# **Site Walkover Photographs:**

Former school car park in the south of the site, currently being used as construction yard/site compound for adjacent hospital refurbishment work.

Rhos Street, School, Ruthin

#### **Site Walkover Photographs:**

Playground to the south of the school buildings, part of which is currently being used as construction yard/site compound for adjacent hospital refurbishment work.

Brick retaining wall in the background supporting former school car park.