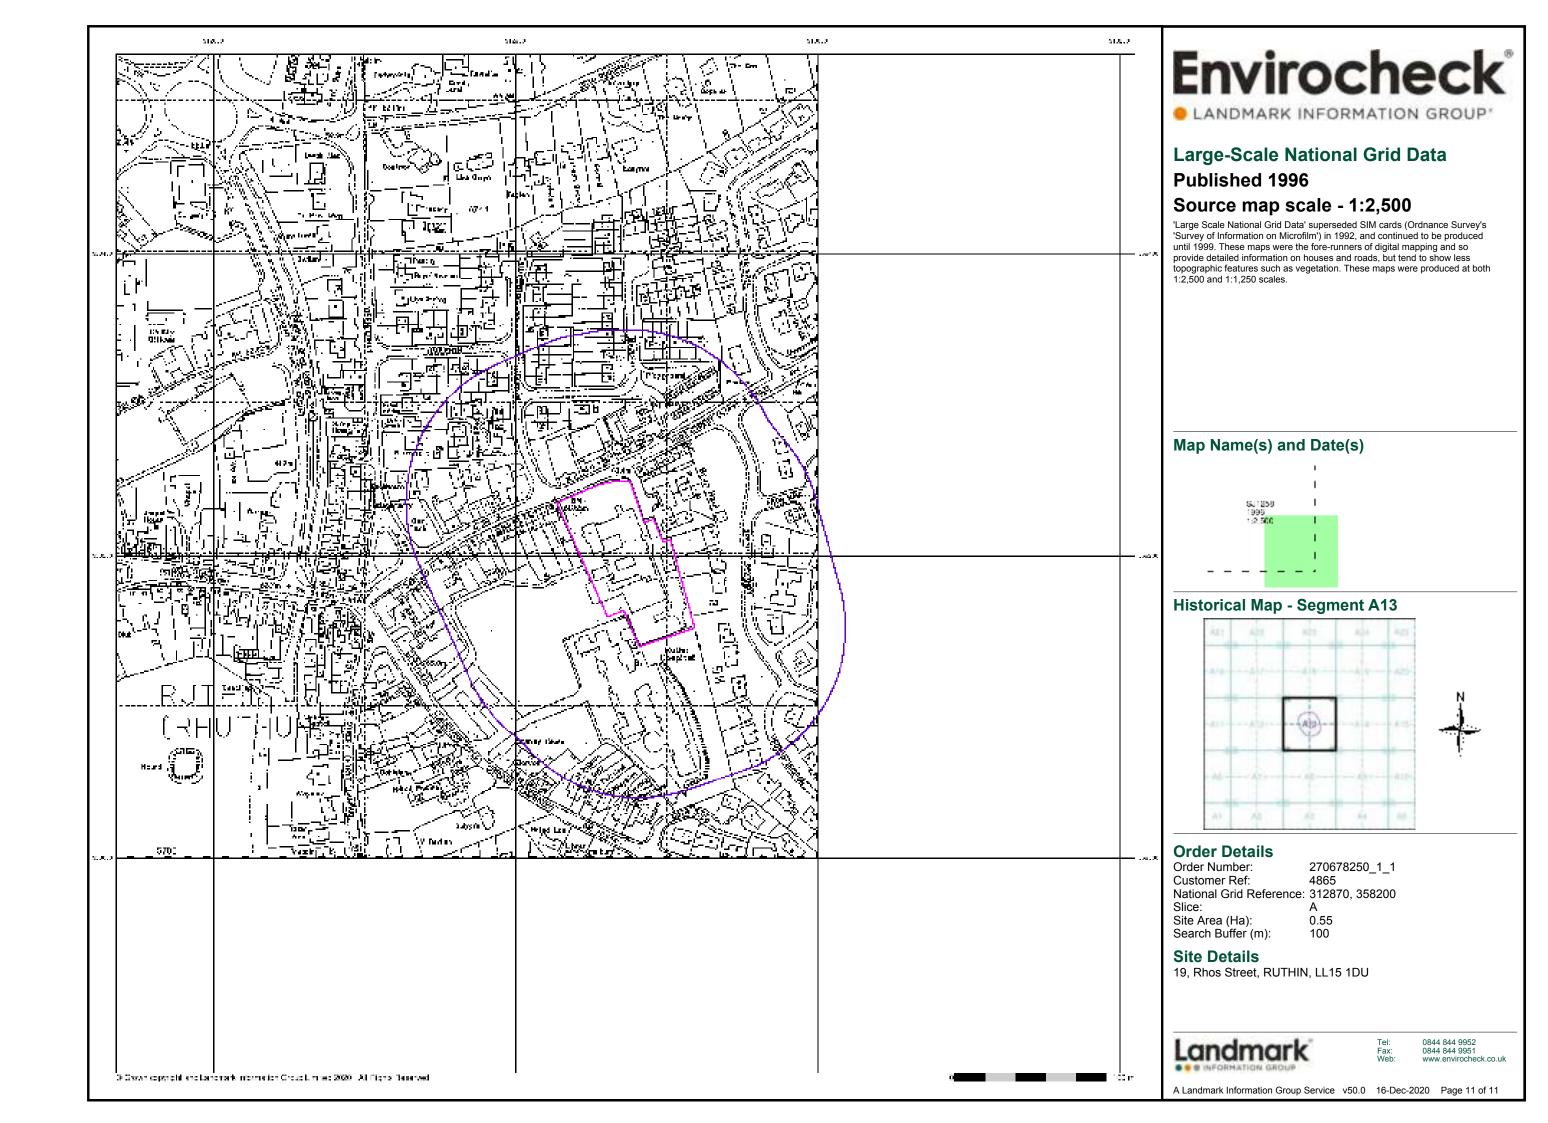

## 2.3 Site History

- 2.3.1 Historical maps from the Ordnance Survey (OS) dating from 1875 to 2020, procured from *Envirocheck* (order number 270678250\_1\_1), were reviewed in compiling this desk study. The maps are presented within the *Envirocheck* report included in Appendix 1, with key extracts presented in Figures 2A-F.
- 2.3.2 The map extract dated 1875, see Figure 2A, shows the site to be part of a school and school playground/playing fields. 40m east is the Union Workhouse. A railway line is positioned c.200m west of the site boundary and a gas works c. 400m north west. The surrounding areas comprise of agricultural fields and residential housing.

#### 3.1 Environmental Database

3.1.1 An *Envirocheck* assessment report was procured (ref: 270678250\_1\_1) and is presented as Appendix 1. The pertinent information from the report is presented in Table 3.1.