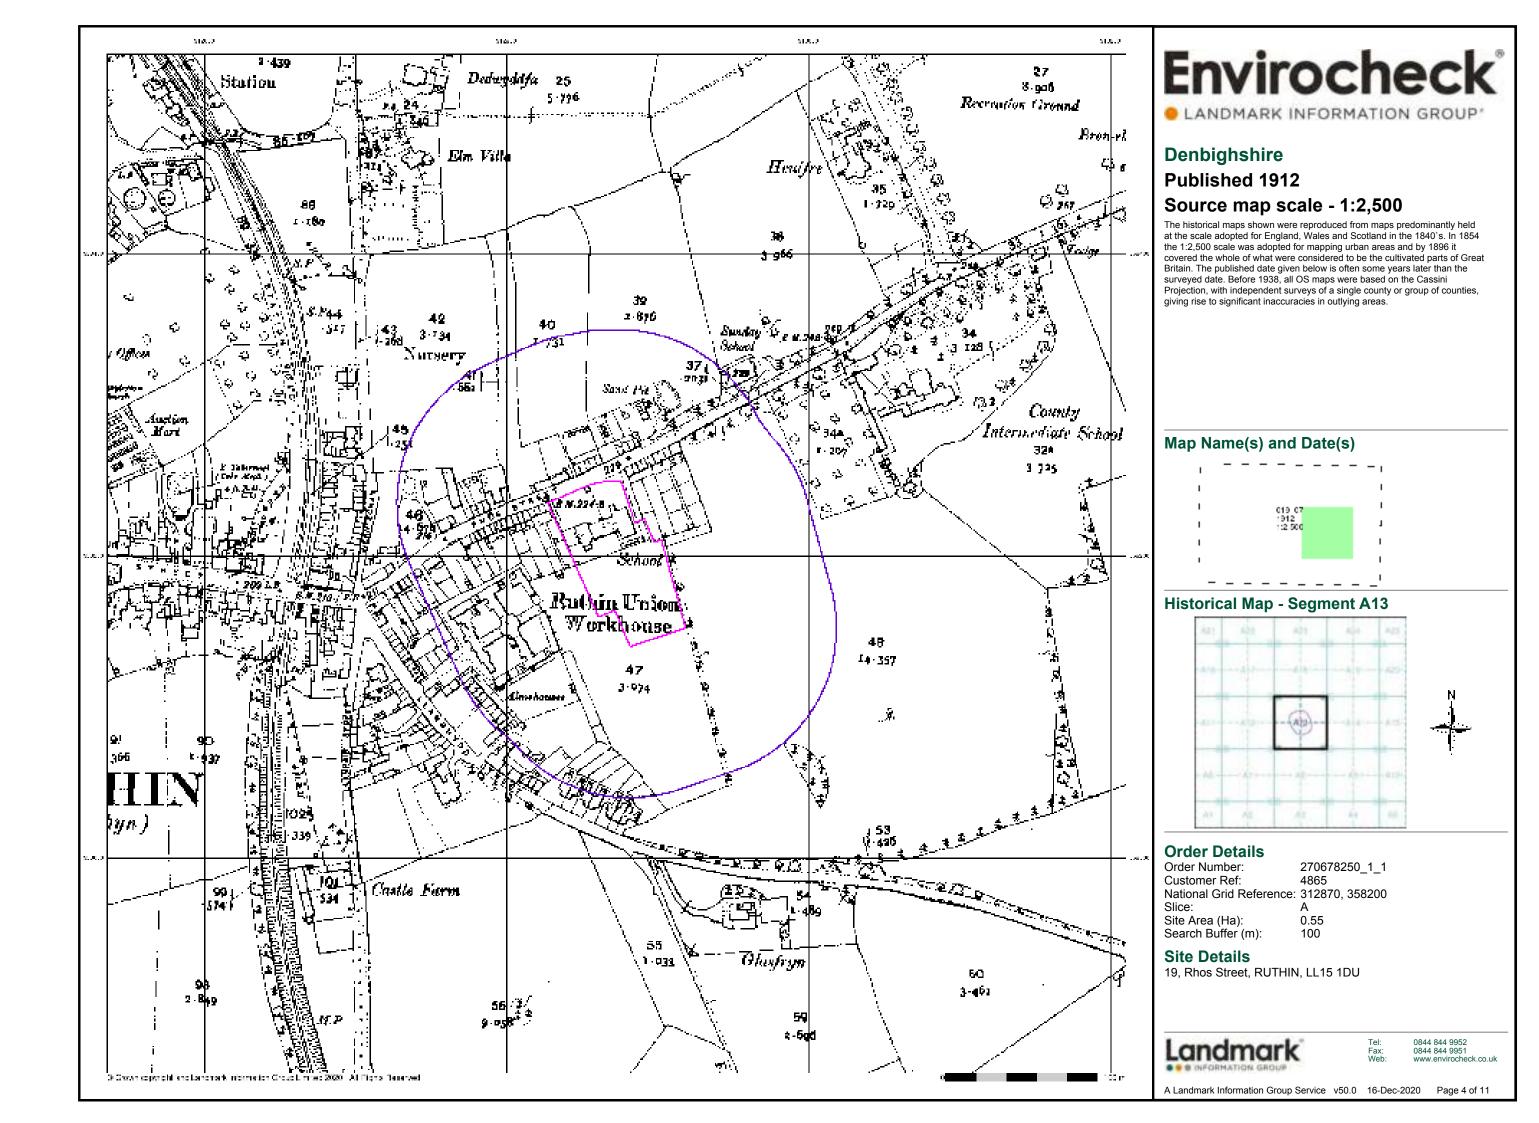

## 2.3 Site History

- 2.3.1 Historical maps from the Ordnance Survey (OS) dating from 1875 to 2020, procured from *Envirocheck* (order number 270678250\_1\_1), were reviewed in compiling this desk study. The maps are presented within the *Envirocheck* report included in Appendix 1, with key extracts presented in Figures 2A-F.
- 2.3.2 The map extract dated 1875, see Figure 2A, shows the site to be part of a school and school playground/playing fields. 40m east is the Union Workhouse. A railway line is positioned c.200m west of the site boundary and a gas works c. 400m north west. The surrounding areas comprise of agricultural fields and residential housing.

January 2021

Figure 2A: Map Extract 1875

2.3.3 By 1900 (Figure 2B), the western end of the school building has had a small extension.

Figure 2B: Map Extract 1900

2.3.4 The 1914 map extract shows a plant nursery to be c.50m north west and a sandpit c.80 north east.

Figure 2C: Map Extract 1914

2.3.5 The 1969 map extract shows a new building along the eastern site boundary that the Ruthin Union Workhouse has been replaced by Ruthin Hospital. An engineering works is present c.100m east and a plant nursery is present c.200m north east. The sand pit 50m north east has been infilled and has a playground overlying it. The gas works to the north west have now gone and have been replaced by a storage depot and offices. Significant housing development has taken place to the north of the site.

2.3.7 No further significant changes have been identified on the remaining historical maps. To view all historical maps, refer to Appendix 1.

**Table 2.3: Potentially Contaminating Land Uses** 

| On-site History (activities within the red-line Site boundary)          |           |          |  |  |  |  |
|-------------------------------------------------------------------------|-----------|----------|--|--|--|--|
| Potentially Contaminative Past Uses                                     | Map Date  |          |  |  |  |  |
|                                                                         | From      | То       |  |  |  |  |
| Made ground used to raise site level                                    | Unknown   | Present  |  |  |  |  |
| Made ground construction of school building                             | Pre 1875  | Present  |  |  |  |  |
| Non-Contaminative Past Uses                                             |           |          |  |  |  |  |
| Playing fields                                                          | Pre-1875  | Pre 1969 |  |  |  |  |
| Primary School                                                          | Pre-1875  | Present  |  |  |  |  |
| Off-site History (activities within 500m of the red-line Site boundary) |           |          |  |  |  |  |
| Potentially Contaminative Past Uses                                     |           |          |  |  |  |  |
| Construction materials from surrounding buildings and roads             | Pre 1875  | Present  |  |  |  |  |
| Filling in of sand pit                                                  | Post 1912 | Pre 1969 |  |  |  |  |
| Gas Works (later a depot)                                               | Pre 1875  | Pre 1994 |  |  |  |  |