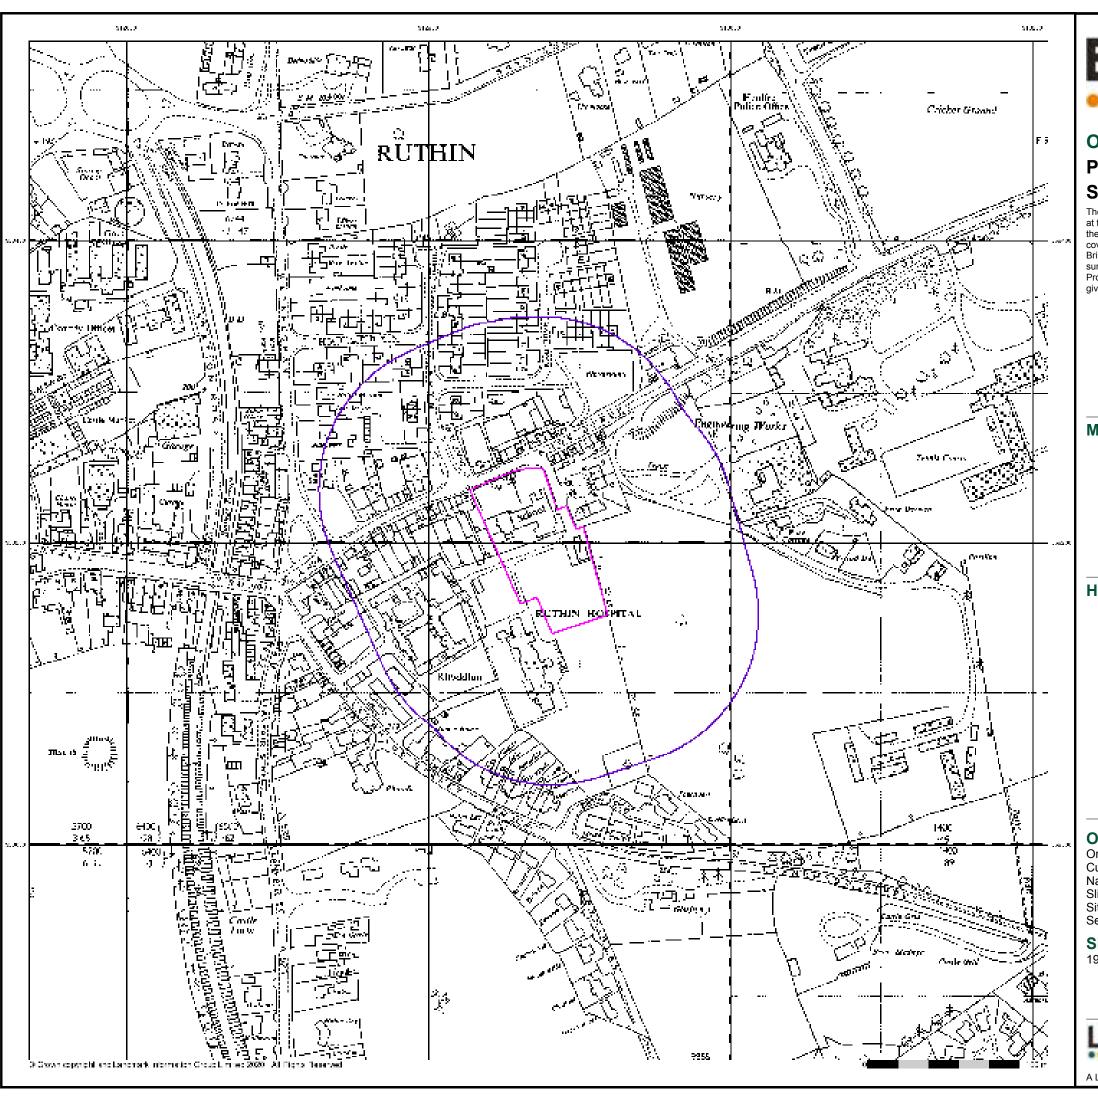

Figure 2C: Map Extract 1914

2.3.5 The 1969 map extract shows a new building along the eastern site boundary that the Ruthin Union Workhouse has been replaced by Ruthin Hospital. An engineering works is present c.100m east and a plant nursery is present c.200m north east. The sand pit 50m north east has been infilled and has a playground overlying it. The gas works to the north west have now gone and have been replaced by a storage depot and offices. Significant housing development has taken place to the north of the site.

Figure 2D: Map Extract 1969

2.3.6 The map extract dated 1975-1984 shows that the school within the site boundary has extended to the south. Ruthin Hospital has also extended to the south.

Figure 2E: Map Extract 1975-1984

2.3.7 No further significant changes have been identified on the remaining historical maps. To view all historical maps, refer to Appendix 1.

**Table 2.3: Potentially Contaminating Land Uses** 

| On-site History (activities within the red-line Site boundary)          |           |          |  |  |  |  |
|-------------------------------------------------------------------------|-----------|----------|--|--|--|--|
| Potentially Contaminative Past Uses                                     | Map Date  |          |  |  |  |  |
|                                                                         | From      | То       |  |  |  |  |
| Made ground used to raise site level                                    | Unknown   | Present  |  |  |  |  |
| Made ground construction of school building                             | Pre 1875  | Present  |  |  |  |  |
| Non-Contaminative Past Uses                                             |           |          |  |  |  |  |
| Playing fields                                                          | Pre-1875  | Pre 1969 |  |  |  |  |
| Primary School                                                          | Pre-1875  | Present  |  |  |  |  |
| Off-site History (activities within 500m of the red-line Site boundary) |           |          |  |  |  |  |
| Potentially Contaminative Past Uses                                     |           |          |  |  |  |  |
| Construction materials from surrounding buildings and roads             | Pre 1875  | Present  |  |  |  |  |
| Filling in of sand pit                                                  | Post 1912 | Pre 1969 |  |  |  |  |
| Gas Works (later a depot)                                               | Pre 1875  | Pre 1994 |  |  |  |  |