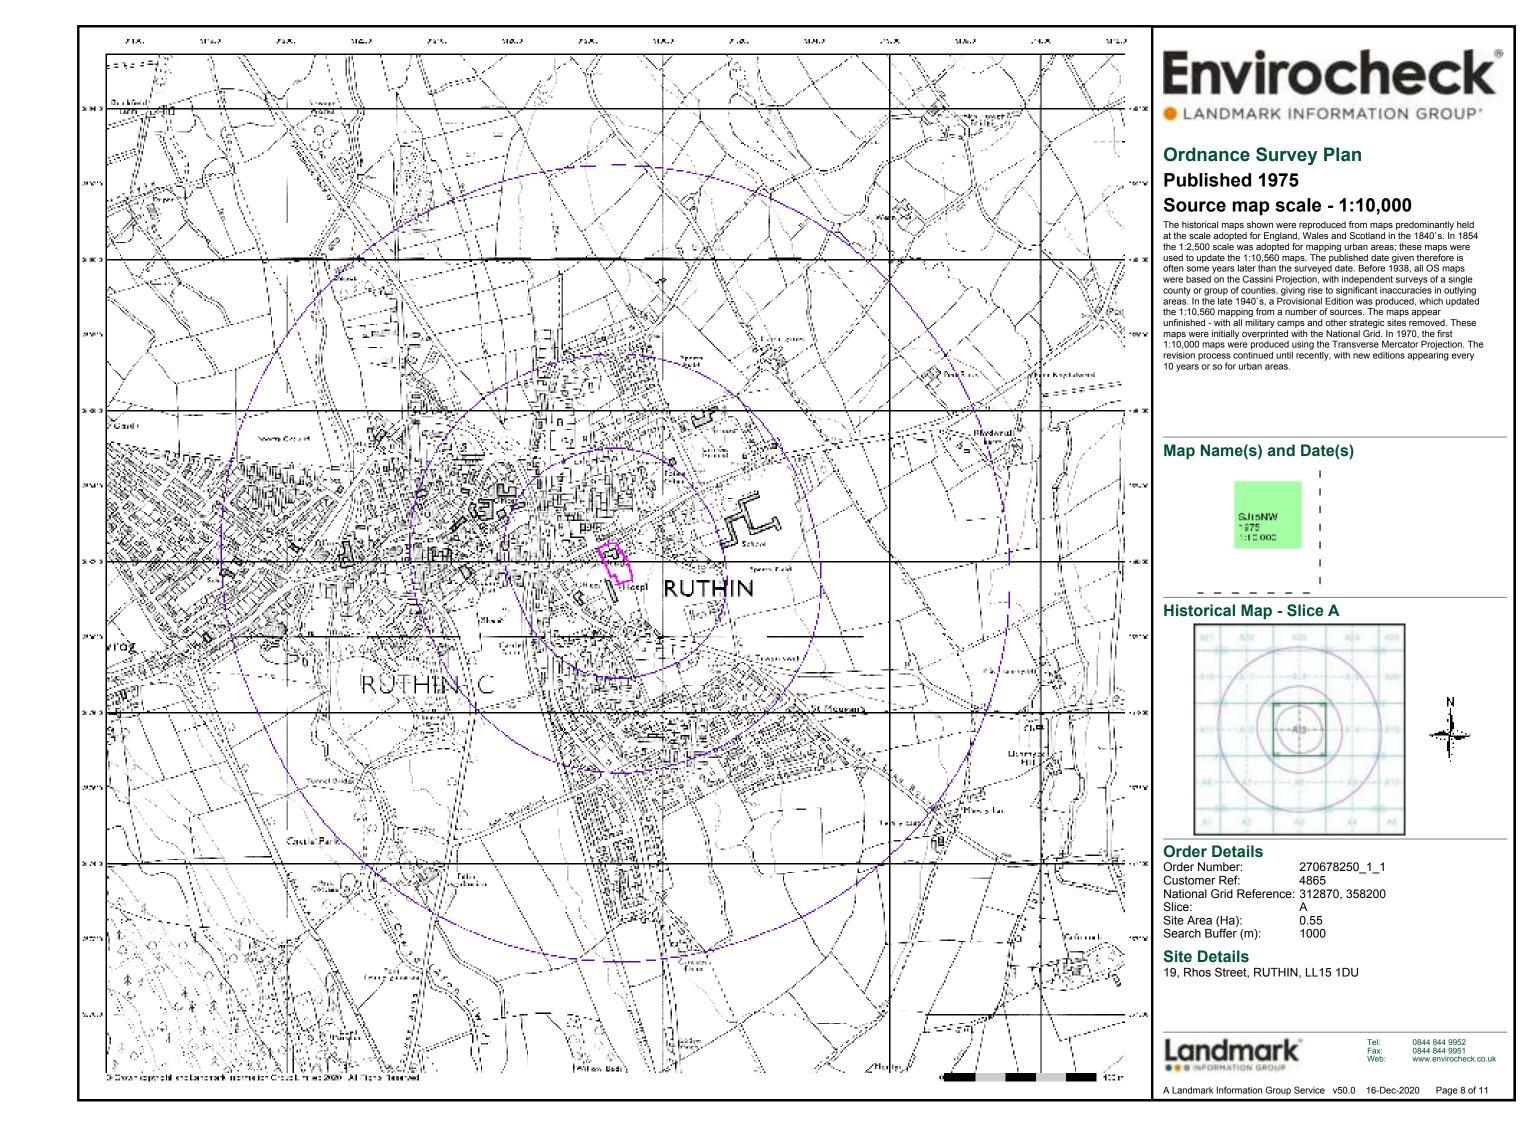

## 2.3 Site History

- 2.3.1 Historical maps from the Ordnance Survey (OS) dating from 1875 to 2020, procured from *Envirocheck* (order number 270678250\_1\_1), were reviewed in compiling this desk study. The maps are presented within the *Envirocheck* report included in Appendix 1, with key extracts presented in Figures 2A-F.
- 2.3.2 The map extract dated 1875, see Figure 2A, shows the site to be part of a school and school playground/playing fields. 40m east is the Union Workhouse. A railway line is positioned c.200m west of the site boundary and a gas works c. 400m north west. The surrounding areas comprise of agricultural fields and residential housing.

January 2021

Figure 2A: Map Extract 1875

2.3.3 By 1900 (Figure 2B), the western end of the school building has had a small extension.

Figure 2B: Map Extract 1900

2.3.4 The 1914 map extract shows a plant nursery to be c.50m north west and a sandpit c.80 north east.

Figure 2C: Map Extract 1914

2.3.5 The 1969 map extract shows a new building along the eastern site boundary that the Ruthin Union Workhouse has been replaced by Ruthin Hospital. An engineering works is present c.100m east and a plant nursery is present c.200m north east. The sand pit 50m north east has been infilled and has a playground overlying it. The gas works to the north west have now gone and have been replaced by a storage depot and offices. Significant housing development has taken place to the north of the site.

Figure 2D: Map Extract 1969

2.3.6 The map extract dated 1975-1984 shows that the school within the site boundary has extended to the south. Ruthin Hospital has also extended to the south.

Figure 2E: Map Extract 1975-1984

2.3.7 No further significant changes have been identified on the remaining historical maps. To view all historical maps, refer to Appendix 1.

**Table 2.3: Potentially Contaminating Land Uses** 

| On-site History (activities within the red-line Site boundary)          |           |          |  |  |  |  |
|-------------------------------------------------------------------------|-----------|----------|--|--|--|--|
| Potentially Contaminative Past Uses                                     | Map Date  |          |  |  |  |  |
|                                                                         | From      | То       |  |  |  |  |
| Made ground used to raise site level                                    | Unknown   | Present  |  |  |  |  |
| Made ground construction of school building                             | Pre 1875  | Present  |  |  |  |  |
| Non-Contaminative Past Uses                                             |           |          |  |  |  |  |
| Playing fields                                                          | Pre-1875  | Pre 1969 |  |  |  |  |
| Primary School                                                          | Pre-1875  | Present  |  |  |  |  |
| Off-site History (activities within 500m of the red-line Site boundary) |           |          |  |  |  |  |
| Potentially Contaminative Past Uses                                     |           |          |  |  |  |  |
| Construction materials from surrounding buildings and roads             | Pre 1875  | Present  |  |  |  |  |
| Filling in of sand pit                                                  | Post 1912 | Pre 1969 |  |  |  |  |
| Gas Works (later a depot)                                               | Pre 1875  | Pre 1994 |  |  |  |  |