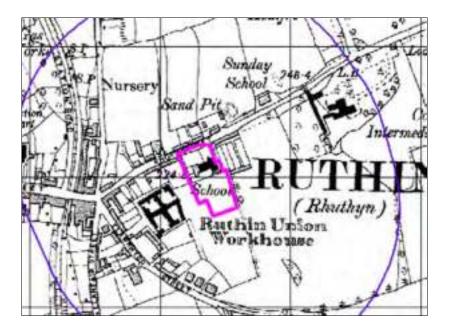

## 2.3 Site History

- 2.3.1 Historical maps from the Ordnance Survey (OS) dating from 1875 to 2020, procured from *Envirocheck* (order number 270678250\_1\_1), were reviewed in compiling this desk study. The maps are presented within the *Envirocheck* report included in Appendix 1, with key extracts presented in Figures 2A-F.
- 2.3.2 The map extract dated 1875, see Figure 2A, shows the site to be part of a school and school playground/playing fields. 40m east is the Union Workhouse. A railway line is positioned c.200m west of the site boundary and a gas works c. 400m north west. The surrounding areas comprise of agricultural fields and residential housing.

2.3.7 No further significant changes have been identified on the remaining historical maps. To view all historical maps, refer to Appendix 1.

**Table 2.3: Potentially Contaminating Land Uses** 

| On-site History (activities within the red-line Site boundary)          |           |          |  |  |  |  |
|-------------------------------------------------------------------------|-----------|----------|--|--|--|--|
| Potentially Contaminative Past Uses                                     | Map Date  |          |  |  |  |  |
|                                                                         | From      | То       |  |  |  |  |
| Made ground used to raise site level                                    | Unknown   | Present  |  |  |  |  |
| Made ground construction of school building                             | Pre 1875  | Present  |  |  |  |  |
| Non-Contaminative Past Uses                                             |           |          |  |  |  |  |
| Playing fields                                                          | Pre-1875  | Pre 1969 |  |  |  |  |
| Primary School                                                          | Pre-1875  | Present  |  |  |  |  |
| Off-site History (activities within 500m of the red-line Site boundary) |           |          |  |  |  |  |
| Potentially Contaminative Past Uses                                     |           |          |  |  |  |  |
| Construction materials from surrounding buildings and roads             | Pre 1875  | Present  |  |  |  |  |
| Filling in of sand pit                                                  | Post 1912 | Pre 1969 |  |  |  |  |
| Gas Works (later a depot)                                               | Pre 1875  | Pre 1994 |  |  |  |  |