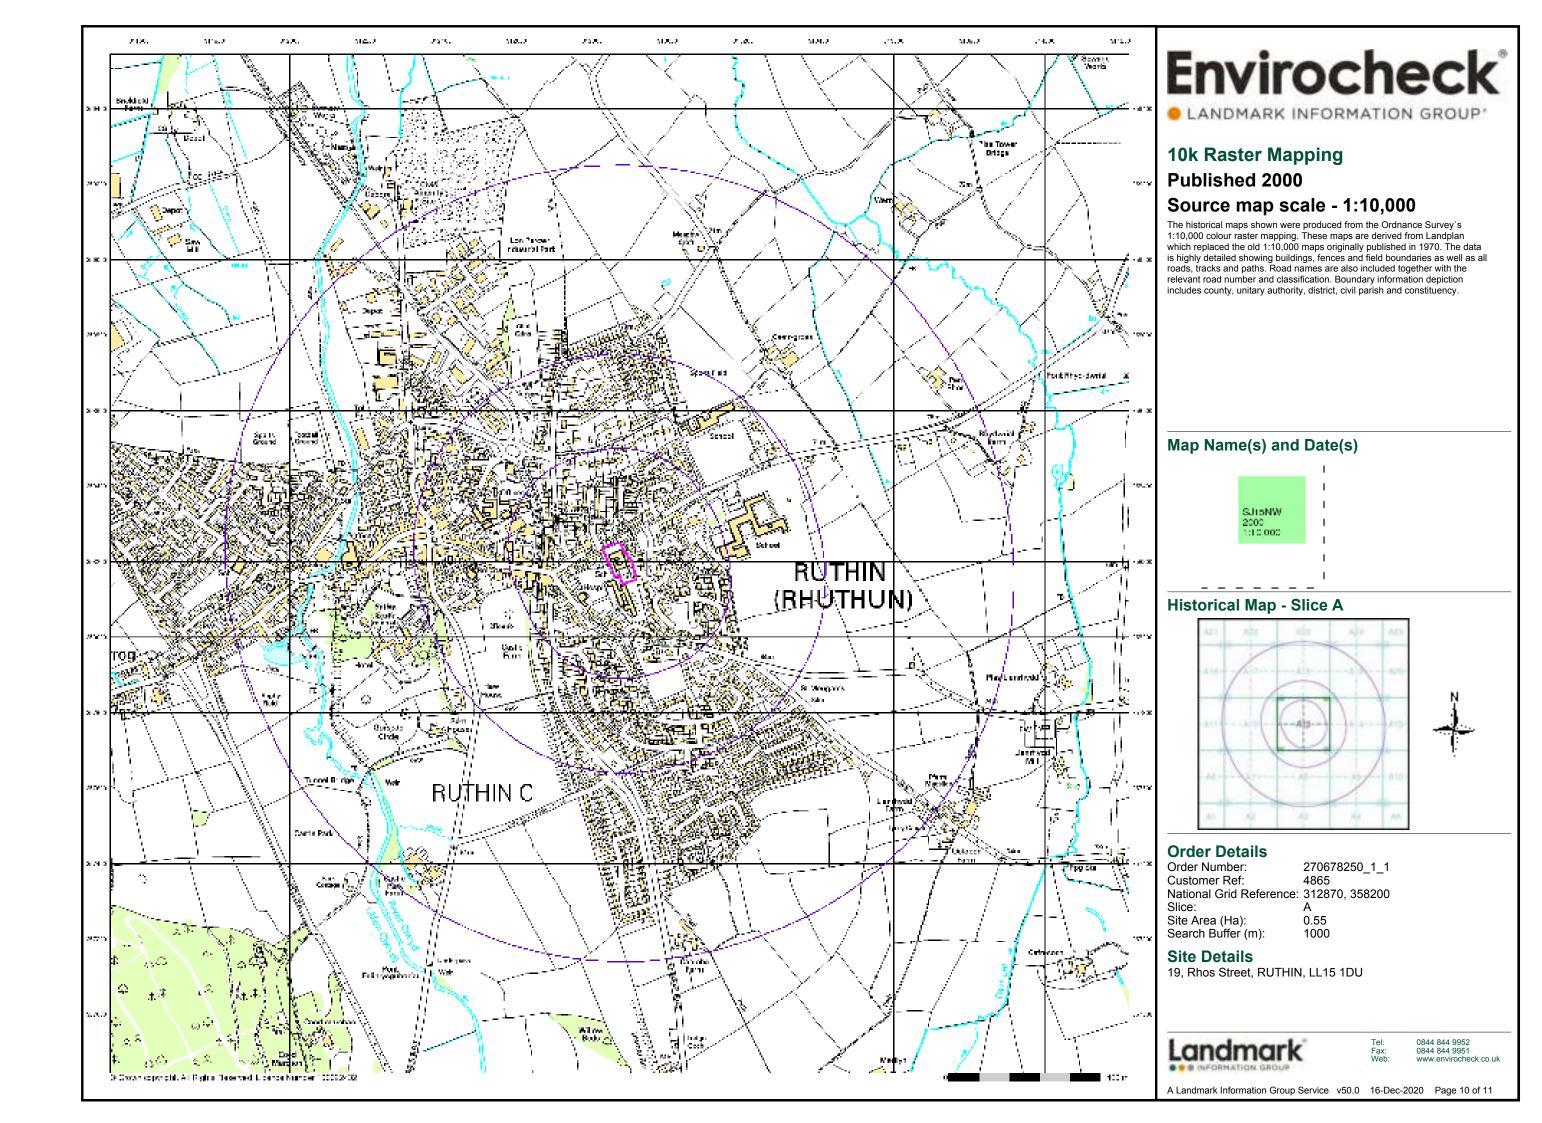

#### 2.1 Site Location and Description

- 2.1.1 The Site is located approximately 300m southeast of Ruthin town centre, at National Grid Reference of 312867, 358208 .
- 2.1.2 A Site location plan is provided as Figure 1, with red line boundary around the site area.

Figure 1: Location plan of site with red line boundary

- 2.1.3 The Site is roughly rectangular in shape and occupies an area of 0.55Ha. The Site is accessed from Rhos Street to the north of the site.
- 2.1.4 The boundaries of the Site are defined by residential dwellings to east, Rhos Street and residential dwellings to the north, residential dwellings and hospital car park to the west and Ruthin Community Hospital to the south.
- 2.1.5 The Site area has been developed through the creation of level development platforms within the surrounding sloping ground which has created height differences in the region of c. 0.7m-1.6m(see site walkover photographs in Appendix A for further detail). Therefore, there are a number of retaining walls present onsite.
- 2.1.6 A summary of the Site's current uses, and that of its surroundings, from available information is presented in Table 2.1.

## 2.3 Site History

- 2.3.1 Historical maps from the Ordnance Survey (OS) dating from 1875 to 2020, procured from *Envirocheck* (order number 270678250\_1\_1), were reviewed in compiling this desk study. The maps are presented within the *Envirocheck* report included in Appendix 1, with key extracts presented in Figures 2A-F.
- 2.3.2 The map extract dated 1875, see Figure 2A, shows the site to be part of a school and school playground/playing fields. 40m east is the Union Workhouse. A railway line is positioned c.200m west of the site boundary and a gas works c. 400m north west. The surrounding areas comprise of agricultural fields and residential housing.

#### 3.1 Environmental Database

3.1.1 An *Envirocheck* assessment report was procured (ref: 270678250\_1\_1) and is presented as Appendix 1. The pertinent information from the report is presented in Table 3.1.