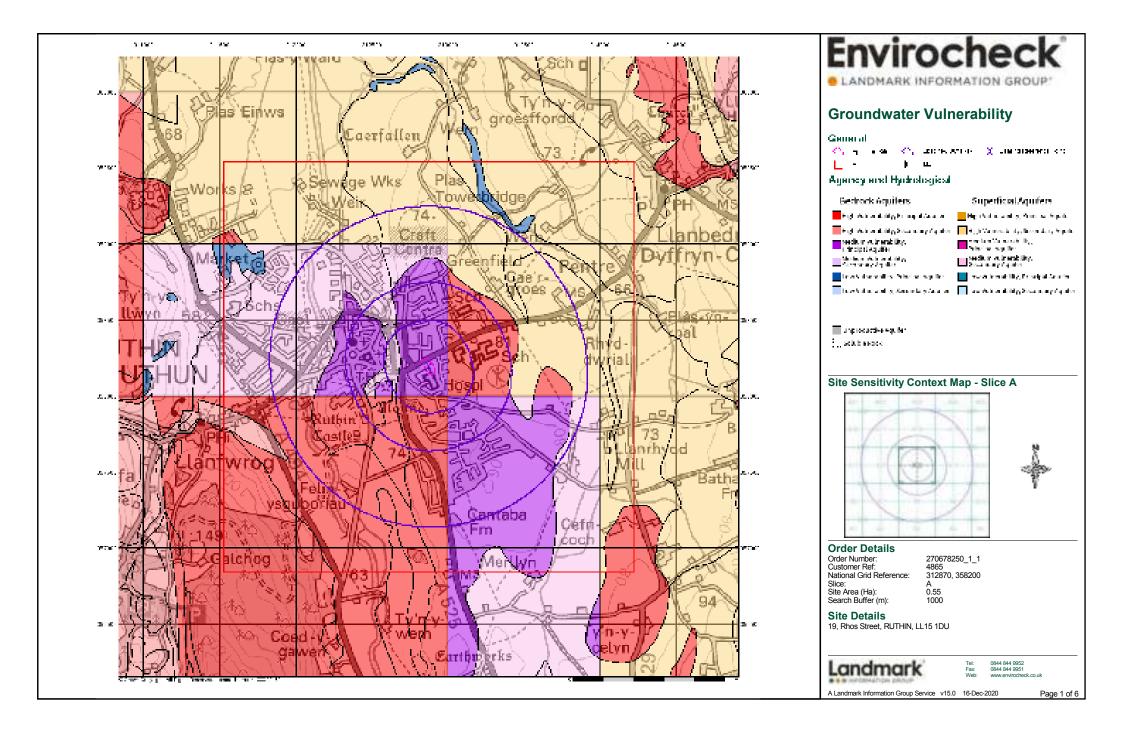

# 2.7 Hydrogeology & Hydrology

- 2.7.1 The nearest mapped surface water feature is the river Clwyd approximately 655m west of the site boundary.
- 2.7.2 The bedrock has been classified as a 'medium vulnerability Principal Aquifer' which has been stated by the Environment Agency as being "layers of rock or drift deposits that have high intergranular and/or fracture permeability meaning they usually provide a high level of water storage. They may support water supply and/or river base flow on a strategic scale. In most cases, principal aquifers are aquifers previously designated as major aquifer".
- 2.7.3 The site is not within a source protection zone.

#### 3.1 Environmental Database

3.1.1 An *Envirocheck* assessment report was procured (ref: 270678250\_1\_1) and is presented as Appendix 1. The pertinent information from the report is presented in Table 3.1.

**Table 3.1: Summary of Environmental Information** 

| Reference                                                                                                                                               | Description                                                                                                                                                                                                                                                                    |  |  |  |  |
|---------------------------------------------------------------------------------------------------------------------------------------------------------|--------------------------------------------------------------------------------------------------------------------------------------------------------------------------------------------------------------------------------------------------------------------------------|--|--|--|--|
| Agency and Hydrological                                                                                                                                 |                                                                                                                                                                                                                                                                                |  |  |  |  |
| BGS Groundwater Flooding<br>Susceptibility                                                                                                              | The site is not within an area with potential for groundwater flooding of property situated below ground level.                                                                                                                                                                |  |  |  |  |
| Discharge Consents                                                                                                                                      | There have been 1 discharge consent located within a 500m radius of the Site which is located 361m north west. The discharge type is unknown with the receiving water being an unnamed tributary of the river Clwyd.                                                           |  |  |  |  |
| Prosecutions Relating to<br>Controlled Waters<br>(potentially harmful<br>discharges to public<br>sewers)                                                | None recorded within 500m of the Site.                                                                                                                                                                                                                                         |  |  |  |  |
| Local Authority Pollution<br>Prevention and Controls<br>(legislation governing certain<br>industrial activities and their<br>impact on the environment) | There are 3no within 500m of the site boundary which have been associated with  - E.G. Atkinson & CoRhos Street Garage (authorisation revoked) 31m north  - White Bear Garage (authorisation permitted) 156m west  - White Bear Garage (authorisation revoked) 172m south west |  |  |  |  |
| Nearest surface water feature                                                                                                                           | River Clwyd approximately 655m west                                                                                                                                                                                                                                            |  |  |  |  |
| Pollution Incident to<br>Controlled Waters<br>(National Incident Recording<br>System, List 1 & 2)                                                       | None recorded within 500m of the Site.                                                                                                                                                                                                                                         |  |  |  |  |
| Extreme Flooding from<br>Rivers or Sea without<br>Defences                                                                                              | The site is not at risk of extreme flooding from rivers or sea without defences.                                                                                                                                                                                               |  |  |  |  |