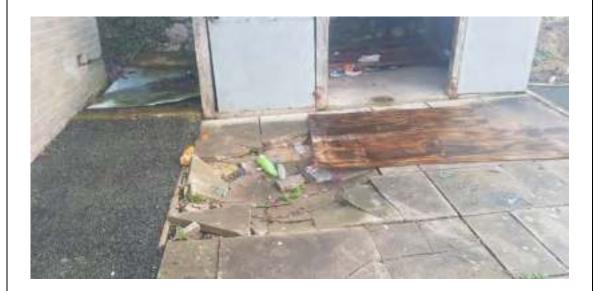

# **Site Walkover Photographs:**

Collapsed paving in the east of the site to the north of the community building.

Rhos Street, School, Ruthin

Photo:

7