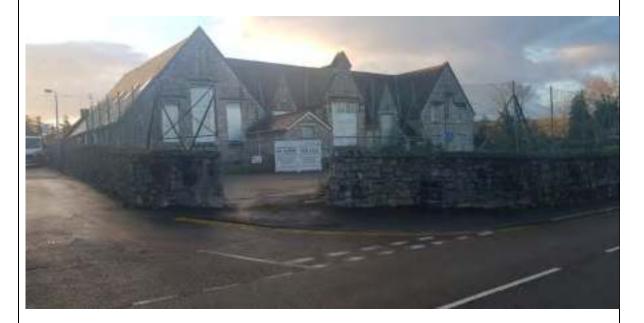

# **Site Walkover Photographs:**

Existing site entrance from Rhos Street, with original school building in the background.