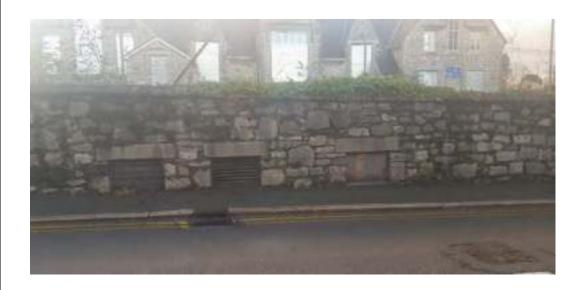

# **Site Walkover Photographs:**

Possible historical basement feature within retaining wall along northern boundary (Rhos Street).

Playground above Rhos Street Retaining wall, no evidence of infilled basement, although playground has been resurfaced.