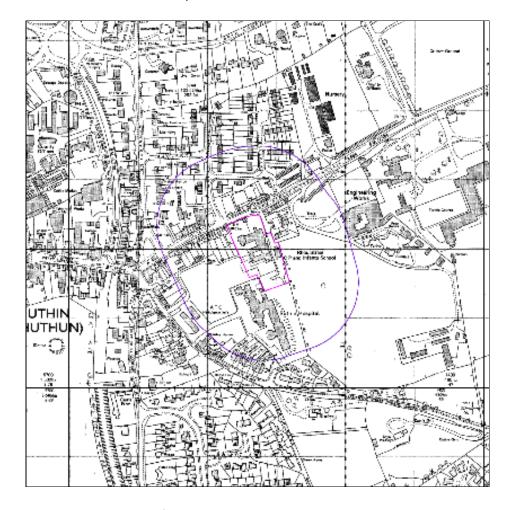

#### 2.1 Site Location and Description

- 2.1.1 The Site is located approximately 300m southeast of Ruthin town centre, at National Grid Reference of 312867, 358208 .
- 2.1.2 A Site location plan is provided as Figure 1, with red line boundary around the site area.

Figure 1: Location plan of site with red line boundary

- 2.1.3 The Site is roughly rectangular in shape and occupies an area of 0.55Ha. The Site is accessed from Rhos Street to the north of the site.
- 2.1.4 The boundaries of the Site are defined by residential dwellings to east, Rhos Street and residential dwellings to the north, residential dwellings and hospital car park to the west and Ruthin Community Hospital to the south.
- 2.1.5 The Site area has been developed through the creation of level development platforms within the surrounding sloping ground which has created height differences in the region of c. 0.7m-1.6m(see site walkover photographs in Appendix A for further detail). Therefore, there are a number of retaining walls present onsite.
- 2.1.6 A summary of the Site's current uses, and that of its surroundings, from available information is presented in Table 2.1.