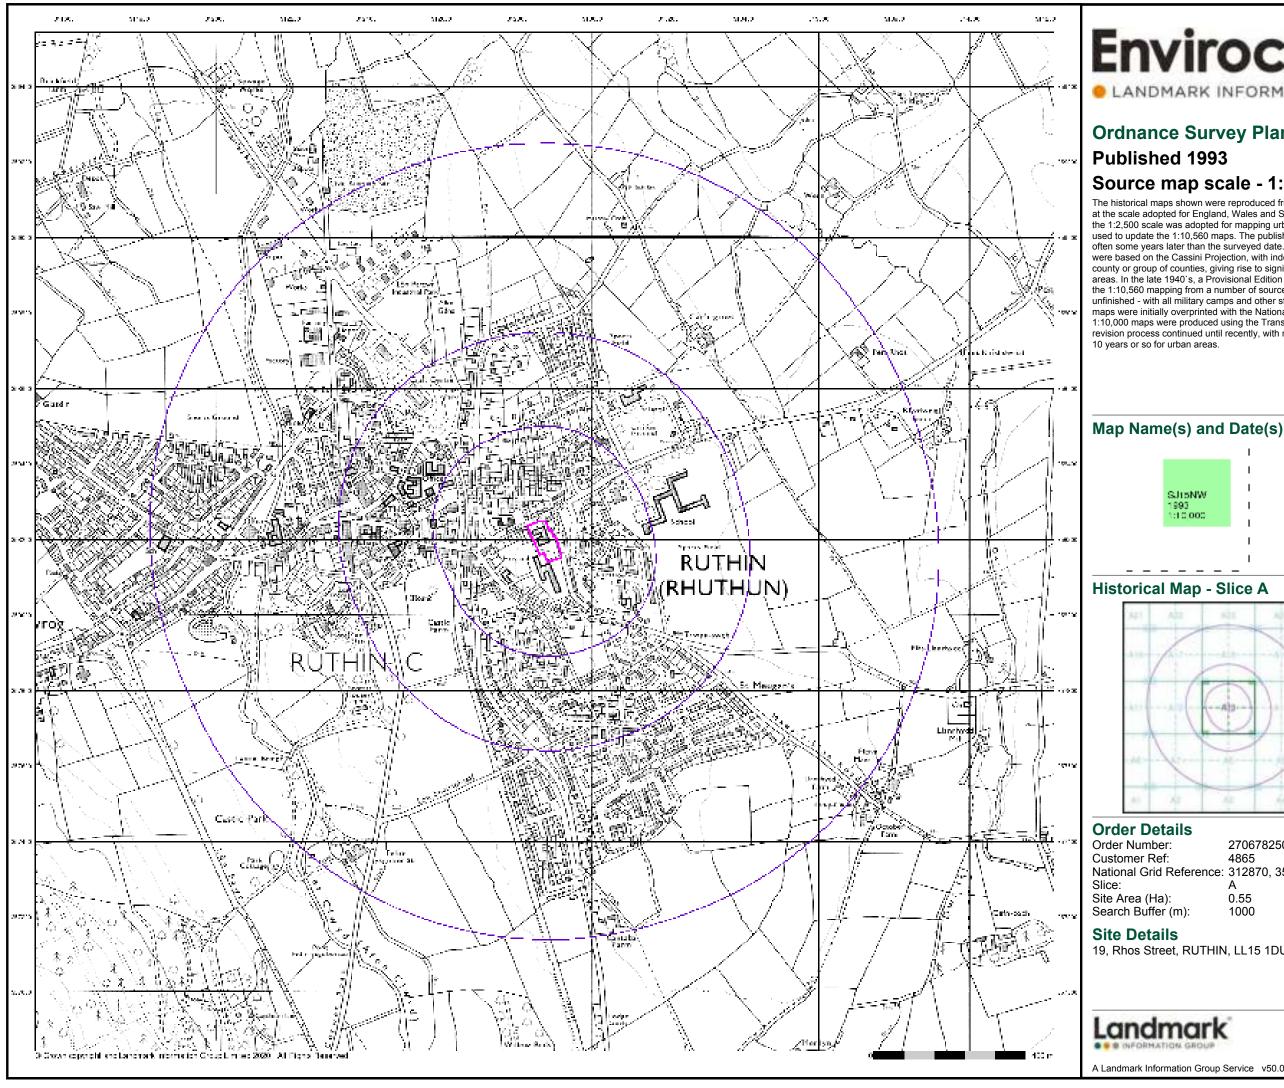

## 2.3 Site History

- 2.3.1 Historical maps from the Ordnance Survey (OS) dating from 1875 to 2020, procured from *Envirocheck* (order number 270678250\_1\_1), were reviewed in compiling this desk study. The maps are presented within the *Envirocheck* report included in Appendix 1, with key extracts presented in Figures 2A-F.
- 2.3.2 The map extract dated 1875, see Figure 2A, shows the site to be part of a school and school playground/playing fields. 40m east is the Union Workhouse. A railway line is positioned c.200m west of the site boundary and a gas works c. 400m north west. The surrounding areas comprise of agricultural fields and residential housing.

2.3.7 No further significant changes have been identified on the remaining historical maps. To view all historical maps, refer to Appendix 1.

**Table 2.3: Potentially Contaminating Land Uses** 

| On-site History (activities within the red-line Site boundary)          |           |          |  |  |  |  |
|-------------------------------------------------------------------------|-----------|----------|--|--|--|--|
| Potentially Contaminative Past Uses                                     | Map Date  |          |  |  |  |  |
|                                                                         | From      | То       |  |  |  |  |
| Made ground used to raise site level                                    | Unknown   | Present  |  |  |  |  |
| Made ground construction of school building                             | Pre 1875  | Present  |  |  |  |  |
| Non-Contaminative Past Uses                                             |           |          |  |  |  |  |
| Playing fields                                                          | Pre-1875  | Pre 1969 |  |  |  |  |
| Primary School                                                          | Pre-1875  | Present  |  |  |  |  |
| Off-site History (activities within 500m of the red-line Site boundary) |           |          |  |  |  |  |
| Potentially Contaminative Past Uses                                     |           |          |  |  |  |  |
| Construction materials from surrounding buildings and roads             | Pre 1875  | Present  |  |  |  |  |
| Filling in of sand pit                                                  | Post 1912 | Pre 1969 |  |  |  |  |
| Gas Works (later a depot)                                               | Pre 1875  | Pre 1994 |  |  |  |  |