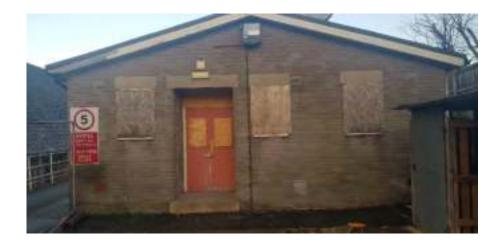

# **Site Walkover Photographs:**

Existing site entrance from Rhos Street, with original school building in the background.