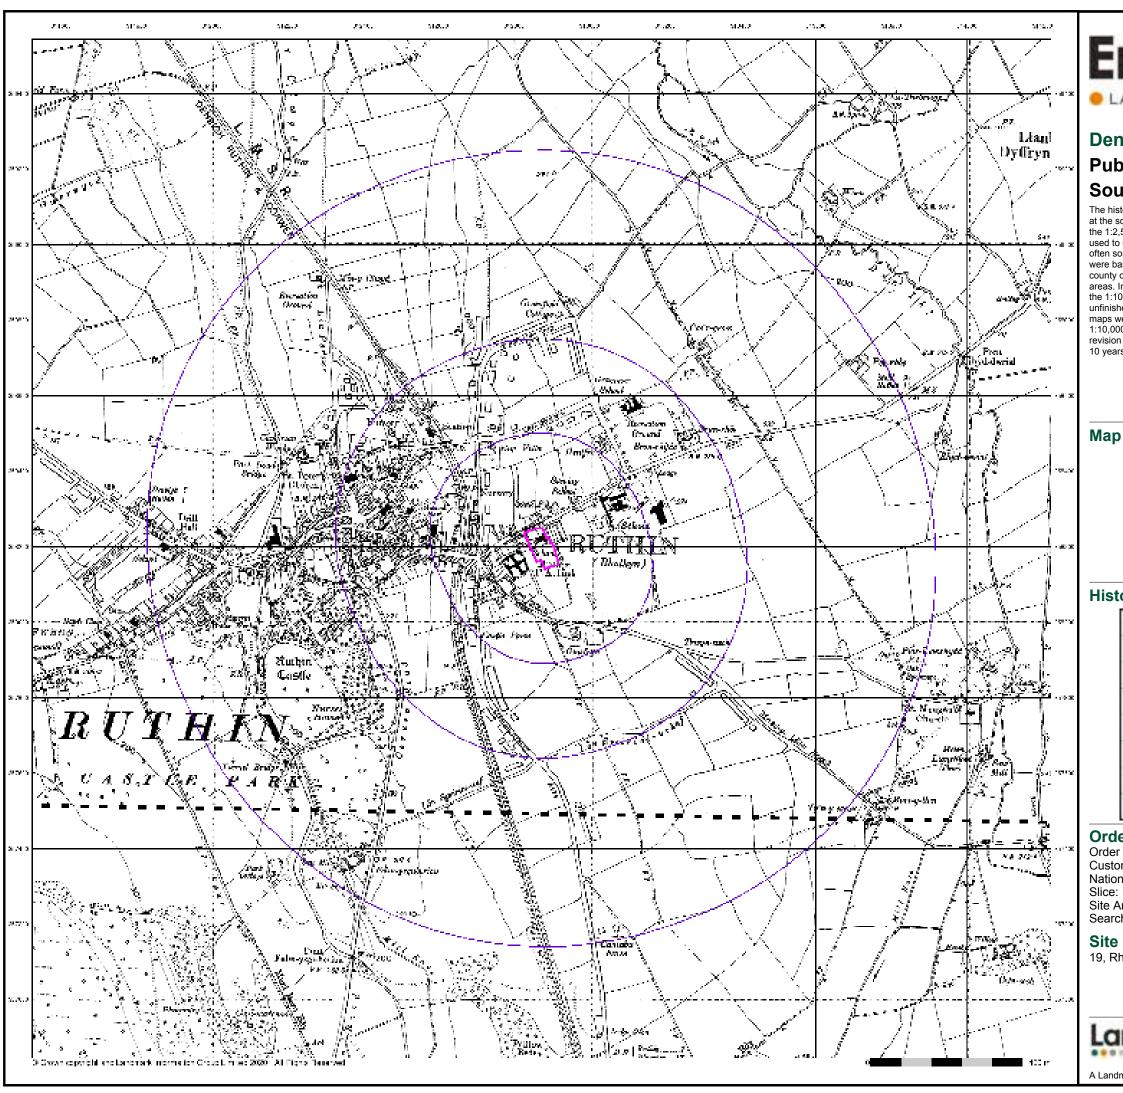

Figure 2C: Map Extract 1914

2.3.5 The 1969 map extract shows a new building along the eastern site boundary that the Ruthin Union Workhouse has been replaced by Ruthin Hospital. An engineering works is present c.100m east and a plant nursery is present c.200m north east. The sand pit 50m north east has been infilled and has a playground overlying it. The gas works to the north west have now gone and have been replaced by a storage depot and offices. Significant housing development has taken place to the north of the site.

Figure 2D: Map Extract 1969

2.3.6 The map extract dated 1975-1984 shows that the school within the site boundary has extended to the south. Ruthin Hospital has also extended to the south.

Figure 2E: Map Extract 1975-1984

2.3.7 No further significant changes have been identified on the remaining historical maps. To view all historical maps, refer to Appendix 1.

**Table 2.3: Potentially Contaminating Land Uses** 

| On-site History (activities within the red-line Site boundary)          |           |          |  |  |  |  |
|-------------------------------------------------------------------------|-----------|----------|--|--|--|--|
| Potentially Contaminative Past Uses                                     | Map Date  |          |  |  |  |  |
|                                                                         | From      | То       |  |  |  |  |
| Made ground used to raise site level                                    | Unknown   | Present  |  |  |  |  |
| Made ground construction of school building                             | Pre 1875  | Present  |  |  |  |  |
| Non-Contaminative Past Uses                                             |           |          |  |  |  |  |
| Playing fields                                                          | Pre-1875  | Pre 1969 |  |  |  |  |
| Primary School                                                          | Pre-1875  | Present  |  |  |  |  |
| Off-site History (activities within 500m of the red-line Site boundary) |           |          |  |  |  |  |
| Potentially Contaminative Past Uses                                     |           |          |  |  |  |  |
| Construction materials from surrounding buildings and roads             | Pre 1875  | Present  |  |  |  |  |
| Filling in of sand pit                                                  | Post 1912 | Pre 1969 |  |  |  |  |
| Gas Works (later a depot)                                               | Pre 1875  | Pre 1994 |  |  |  |  |