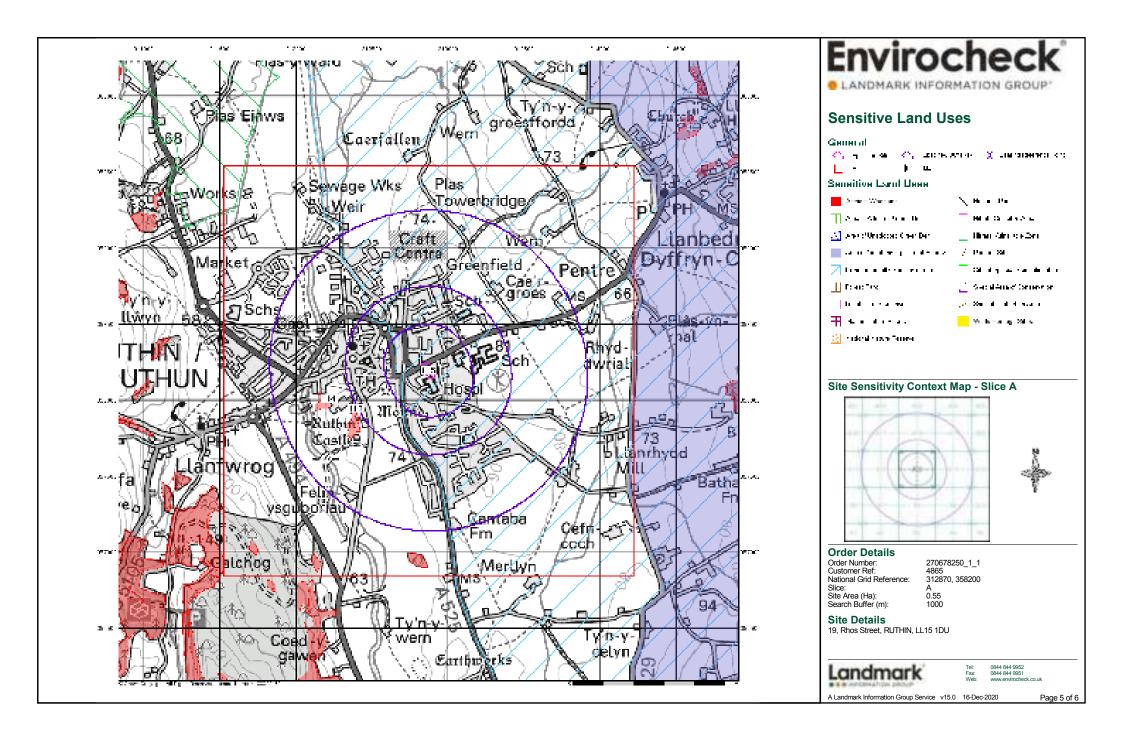

| Waste                                                                                                                        |                                                                                                                                                                                                                                                                                                                                                                                                                                                                                                               |  |  |  |
|------------------------------------------------------------------------------------------------------------------------------|---------------------------------------------------------------------------------------------------------------------------------------------------------------------------------------------------------------------------------------------------------------------------------------------------------------------------------------------------------------------------------------------------------------------------------------------------------------------------------------------------------------|--|--|--|
| Licensed Waste Management and Landfill Sites  Industrial Land Use                                                            | None recorded within 500m of the site.  There is one historical landfill site within 500m, located 352m south west of the site. Waste included inert and industrial waste. The last input was 21st December 1993. The site is down gradient of the site and unlikely to be a significant contamination risk to the Site.                                                                                                                                                                                      |  |  |  |
| Potentially Contaminative Activities (list of commercial/industrial premises close to site with potential for contamination) | 24no. inactive and active industrial land uses have been recorded within a 500m radius of the Site which include industries such as garage services, hospitals, ceramic manufacturers, blacksmiths and forgemasters, hardware, fuel stations, car dealers, dry cleaners etc. For full list please see the industrial land use section of the <i>Envirocheck</i> report in Appendix 2.  However, due to the proximity to site none have been identified as being a significant contamination risk to the Site. |  |  |  |
| Hazardous Substances                                                                                                         |                                                                                                                                                                                                                                                                                                                                                                                                                                                                                                               |  |  |  |
| COMAH/NIHHS Sites (Dangerous or Hazardous Sites)                                                                             | None recorded within 500m of the site.                                                                                                                                                                                                                                                                                                                                                                                                                                                                        |  |  |  |
| Explosive Sites                                                                                                              | None recorded within 500m of the site.                                                                                                                                                                                                                                                                                                                                                                                                                                                                        |  |  |  |
| Planning Hazardous Substance (consents/enforcements)                                                                         | None recorded within 500m of the Site.                                                                                                                                                                                                                                                                                                                                                                                                                                                                        |  |  |  |
| Sensitive Land Use                                                                                                           |                                                                                                                                                                                                                                                                                                                                                                                                                                                                                                               |  |  |  |
| Designated Environmentally Sensitive Sites                                                                                   | The site is within the Clwydian range which is classified as an 'Environmentally Sensitive Area'.                                                                                                                                                                                                                                                                                                                                                                                                             |  |  |  |