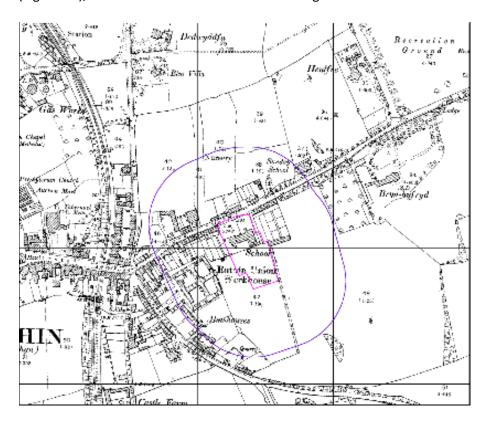

Figure 2C: Map Extract 1914

2.3.5 The 1969 map extract shows a new building along the eastern site boundary that the Ruthin Union Workhouse has been replaced by Ruthin Hospital. An engineering works is present c.100m east and a plant nursery is present c.200m north east. The sand pit 50m north east has been infilled and has a playground overlying it. The gas works to the north west have now gone and have been replaced by a storage depot and offices. Significant housing development has taken place to the north of the site.

Figure 2D: Map Extract 1969

2.3.6 The map extract dated 1975-1984 shows that the school within the site boundary has extended to the south. Ruthin Hospital has also extended to the south.

Figure 2E: Map Extract 1975-1984