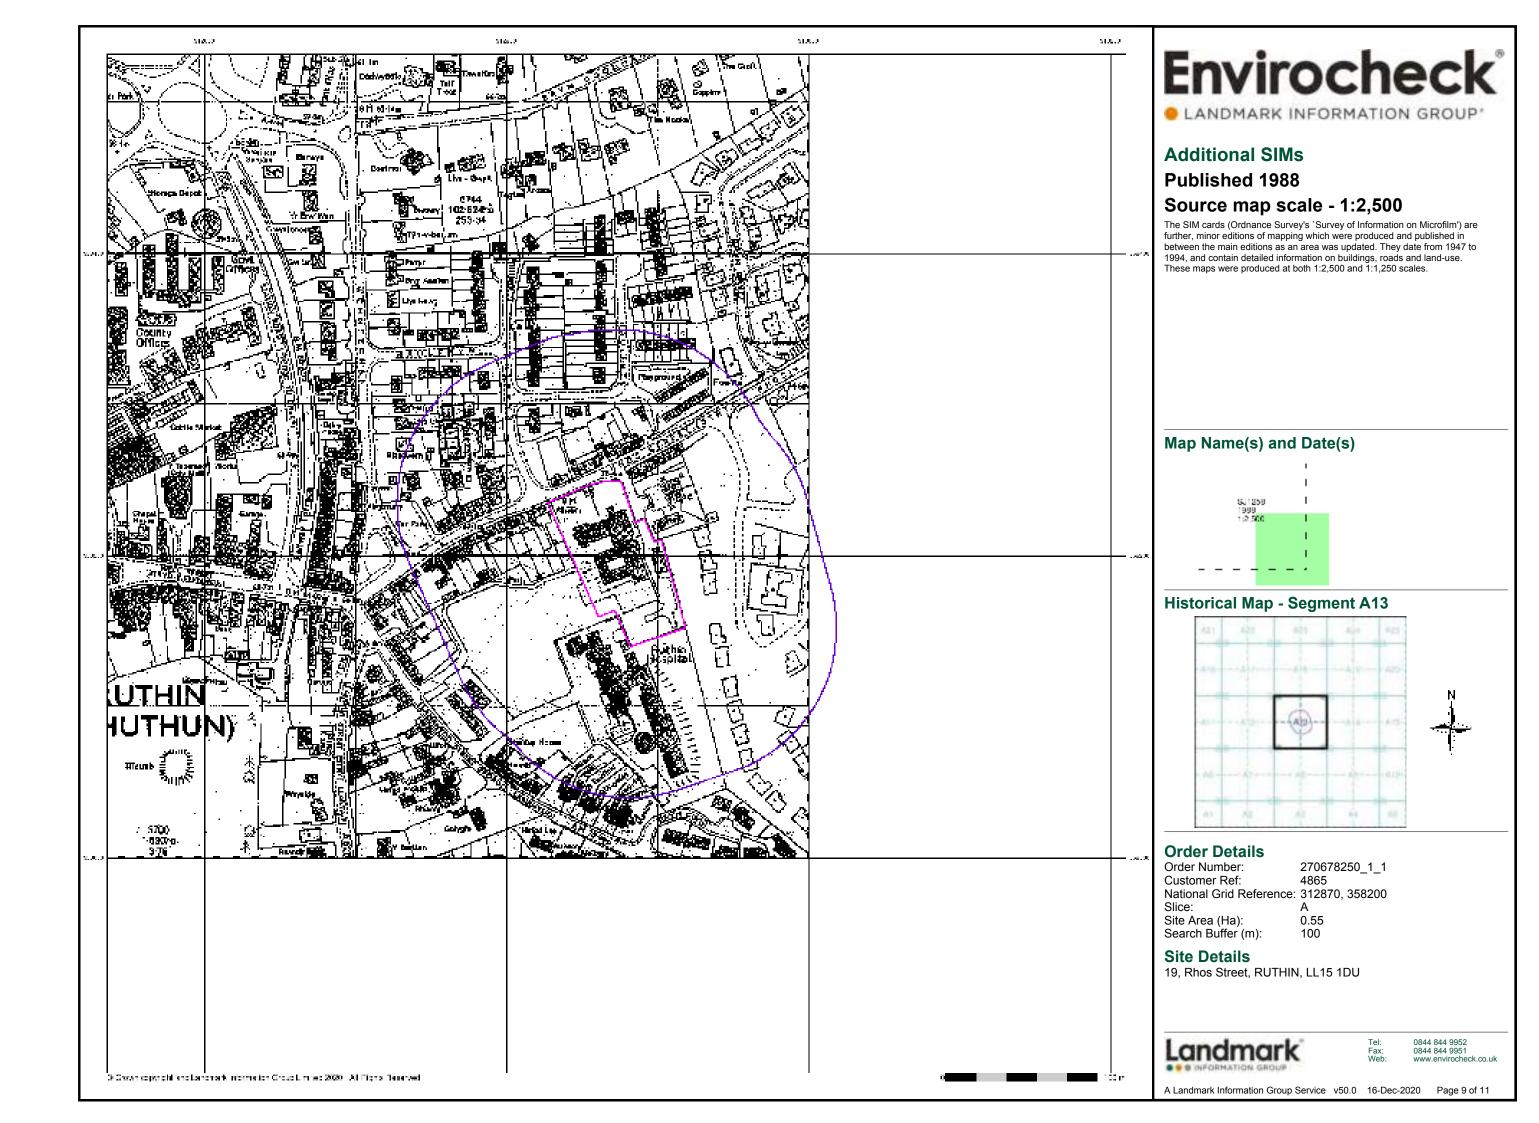

## 2.3 Site History

- 2.3.1 Historical maps from the Ordnance Survey (OS) dating from 1875 to 2020, procured from *Envirocheck* (order number 270678250\_1\_1), were reviewed in compiling this desk study. The maps are presented within the *Envirocheck* report included in Appendix 1, with key extracts presented in Figures 2A-F.
- 2.3.2 The map extract dated 1875, see Figure 2A, shows the site to be part of a school and school playground/playing fields. 40m east is the Union Workhouse. A railway line is positioned c.200m west of the site boundary and a gas works c. 400m north west. The surrounding areas comprise of agricultural fields and residential housing.

January 2021

Figure 2A: Map Extract 1875

2.3.3 By 1900 (Figure 2B), the western end of the school building has had a small extension.

Figure 2B: Map Extract 1900

2.3.4 The 1914 map extract shows a plant nursery to be c.50m north west and a sandpit c.80 north east.

Figure 2C: Map Extract 1914

2.3.5 The 1969 map extract shows a new building along the eastern site boundary that the Ruthin Union Workhouse has been replaced by Ruthin Hospital. An engineering works is present c.100m east and a plant nursery is present c.200m north east. The sand pit 50m north east has been infilled and has a playground overlying it. The gas works to the north west have now gone and have been replaced by a storage depot and offices. Significant housing development has taken place to the north of the site.

Figure 2D: Map Extract 1969

2.3.6 The map extract dated 1975-1984 shows that the school within the site boundary has extended to the south. Ruthin Hospital has also extended to the south.

Figure 2E: Map Extract 1975-1984

2.3.7 No further significant changes have been identified on the remaining historical maps. To view all historical maps, refer to Appendix 1.

**Table 2.3: Potentially Contaminating Land Uses** 

| On-site History (activities within the red-line Site boundary)          |           |          |  |  |  |  |
|-------------------------------------------------------------------------|-----------|----------|--|--|--|--|
| Potentially Contaminative Past Uses                                     | Map Date  |          |  |  |  |  |
|                                                                         | From      | То       |  |  |  |  |
| Made ground used to raise site level                                    | Unknown   | Present  |  |  |  |  |
| Made ground construction of school building                             | Pre 1875  | Present  |  |  |  |  |
| Non-Contaminative Past Uses                                             |           |          |  |  |  |  |
| Playing fields                                                          | Pre-1875  | Pre 1969 |  |  |  |  |
| Primary School                                                          | Pre-1875  | Present  |  |  |  |  |
| Off-site History (activities within 500m of the red-line Site boundary) |           |          |  |  |  |  |
| Potentially Contaminative Past Uses                                     |           |          |  |  |  |  |
| Construction materials from surrounding buildings and roads             | Pre 1875  | Present  |  |  |  |  |
| Filling in of sand pit                                                  | Post 1912 | Pre 1969 |  |  |  |  |
| Gas Works (later a depot)                                               | Pre 1875  | Pre 1994 |  |  |  |  |