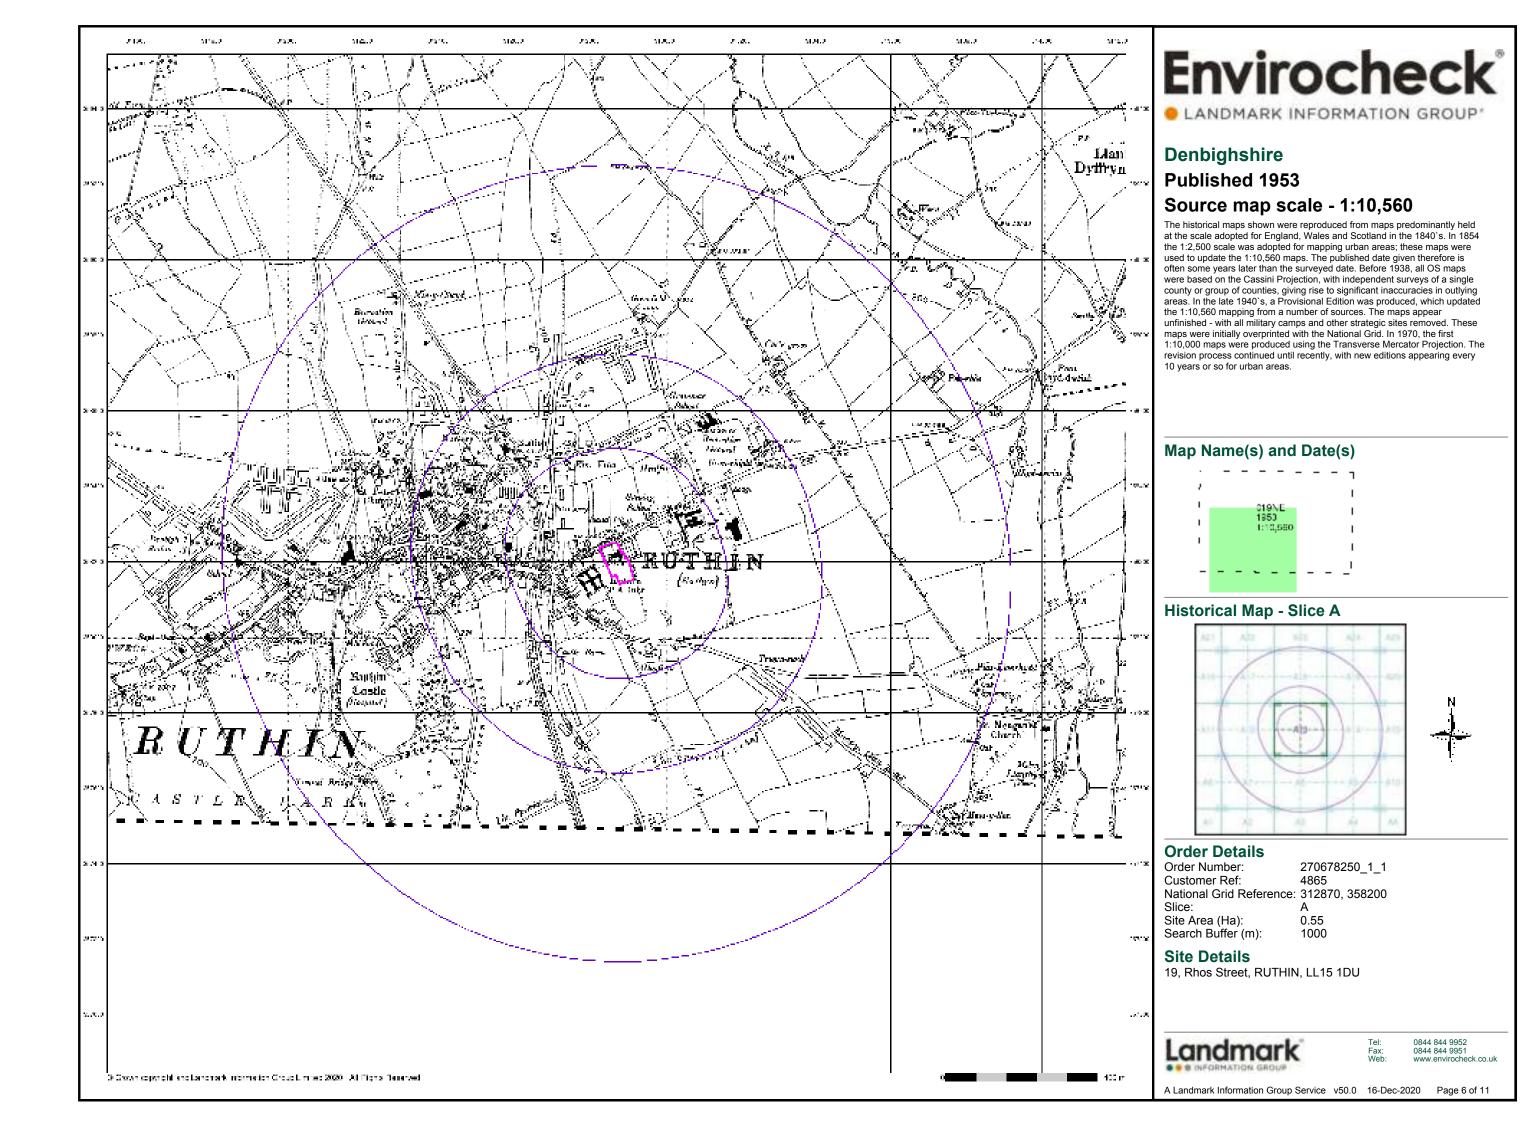

## 2.3 Site History

- 2.3.1 Historical maps from the Ordnance Survey (OS) dating from 1875 to 2020, procured from *Envirocheck* (order number 270678250\_1\_1), were reviewed in compiling this desk study. The maps are presented within the *Envirocheck* report included in Appendix 1, with key extracts presented in Figures 2A-F.
- 2.3.2 The map extract dated 1875, see Figure 2A, shows the site to be part of a school and school playground/playing fields. 40m east is the Union Workhouse. A railway line is positioned c.200m west of the site boundary and a gas works c. 400m north west. The surrounding areas comprise of agricultural fields and residential housing.

Figure 2C: Map Extract 1914

2.3.5 The 1969 map extract shows a new building along the eastern site boundary that the Ruthin Union Workhouse has been replaced by Ruthin Hospital. An engineering works is present c.100m east and a plant nursery is present c.200m north east. The sand pit 50m north east has been infilled and has a playground overlying it. The gas works to the north west have now gone and have been replaced by a storage depot and offices. Significant housing development has taken place to the north of the site.

#### 3.1 Environmental Database

3.1.1 An *Envirocheck* assessment report was procured (ref: 270678250\_1\_1) and is presented as Appendix 1. The pertinent information from the report is presented in Table 3.1.