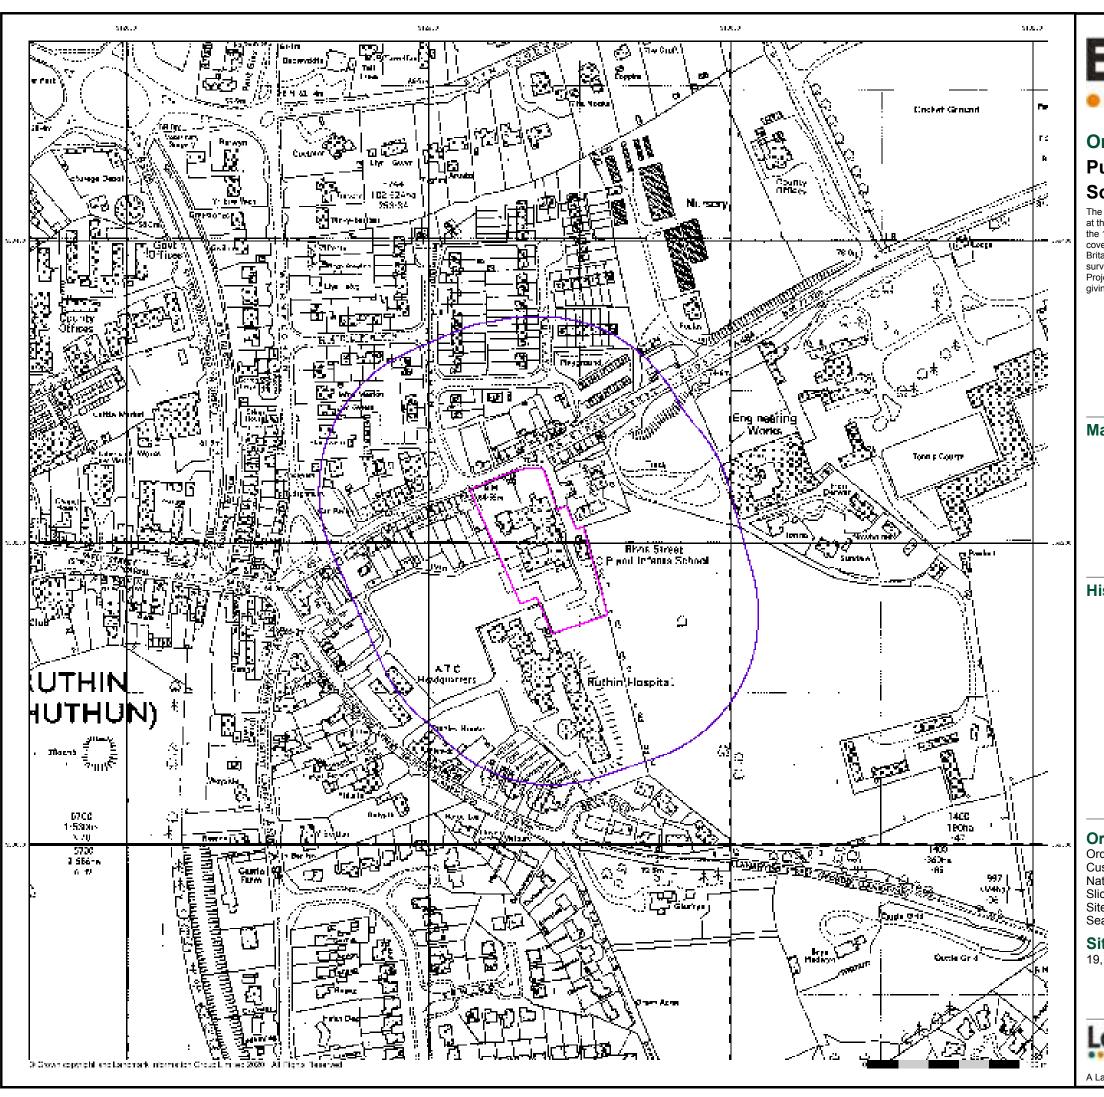

Figure 2C: Map Extract 1914

2.3.5 The 1969 map extract shows a new building along the eastern site boundary that the Ruthin Union Workhouse has been replaced by Ruthin Hospital. An engineering works is present c.100m east and a plant nursery is present c.200m north east. The sand pit 50m north east has been infilled and has a playground overlying it. The gas works to the north west have now gone and have been replaced by a storage depot and offices. Significant housing development has taken place to the north of the site.