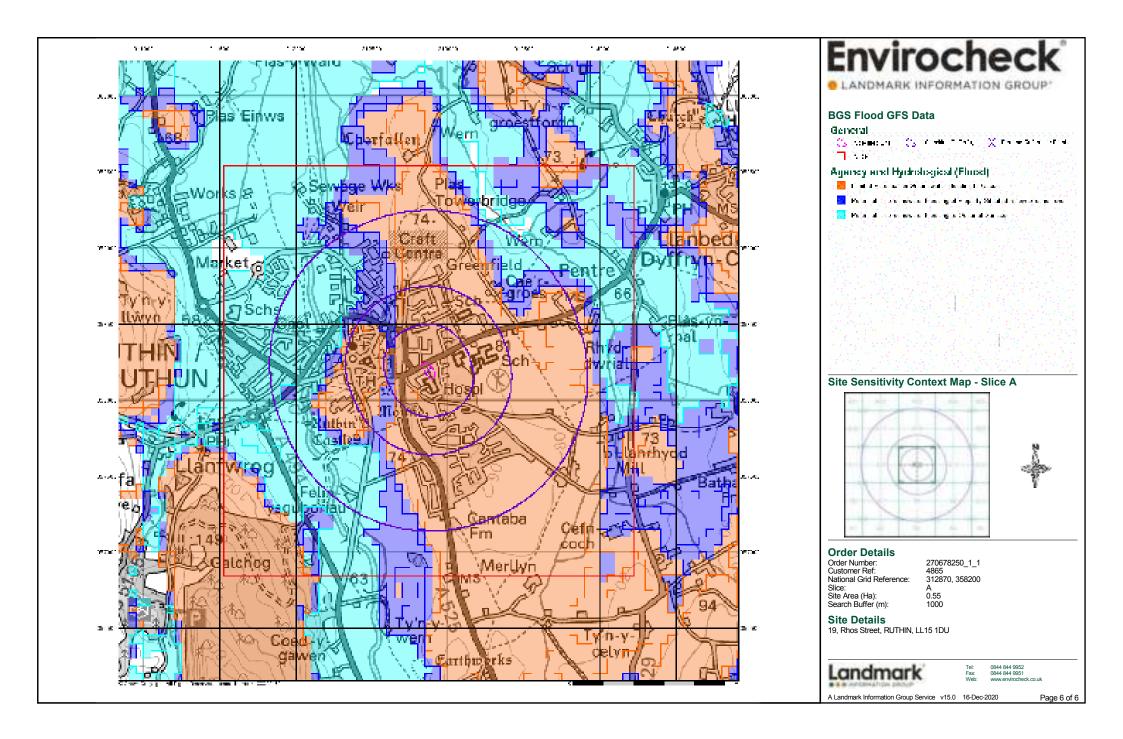

**Table 3.1: Summary of Environmental Information** 

| Reference                                                                                                                                               | Description                                                                                                                                                                                                                                                                    |  |  |  |  |
|---------------------------------------------------------------------------------------------------------------------------------------------------------|--------------------------------------------------------------------------------------------------------------------------------------------------------------------------------------------------------------------------------------------------------------------------------|--|--|--|--|
| Agency and Hydrological                                                                                                                                 |                                                                                                                                                                                                                                                                                |  |  |  |  |
| BGS Groundwater Flooding<br>Susceptibility                                                                                                              | The site is not within an area with potential for groundwater flooding of property situated below ground level.                                                                                                                                                                |  |  |  |  |
| Discharge Consents                                                                                                                                      | There have been 1 discharge consent located within a 500m radius of the Site which is located 361m north west. The discharge type is unknown with the receiving water being an unnamed tributary of the river Clwyd.                                                           |  |  |  |  |
| Prosecutions Relating to<br>Controlled Waters<br>(potentially harmful<br>discharges to public<br>sewers)                                                | None recorded within 500m of the Site.                                                                                                                                                                                                                                         |  |  |  |  |
| Local Authority Pollution<br>Prevention and Controls<br>(legislation governing certain<br>industrial activities and their<br>impact on the environment) | There are 3no within 500m of the site boundary which have been associated with  - E.G. Atkinson & CoRhos Street Garage (authorisation revoked) 31m north  - White Bear Garage (authorisation permitted) 156m west  - White Bear Garage (authorisation revoked) 172m south west |  |  |  |  |
| Nearest surface water feature                                                                                                                           | River Clwyd approximately 655m west                                                                                                                                                                                                                                            |  |  |  |  |
| Pollution Incident to<br>Controlled Waters<br>(National Incident Recording<br>System, List 1 & 2)                                                       | None recorded within 500m of the Site.                                                                                                                                                                                                                                         |  |  |  |  |
| Extreme Flooding from<br>Rivers or Sea without<br>Defences                                                                                              | The site is not at risk of extreme flooding from rivers or sea without defences.                                                                                                                                                                                               |  |  |  |  |