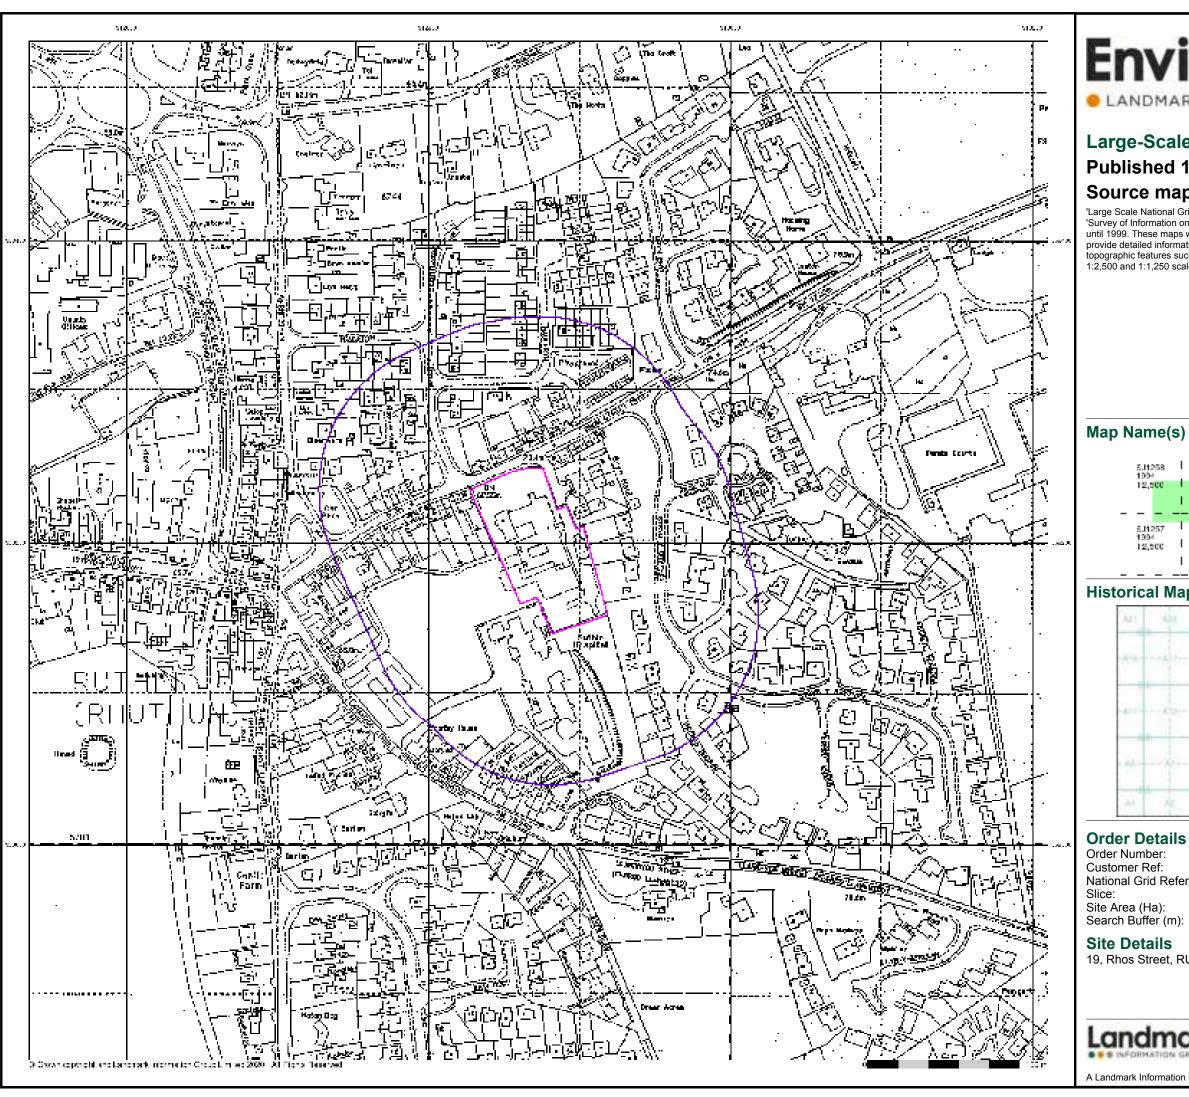

#### 2.1 Site Location and Description

- 2.1.1 The Site is located approximately 300m southeast of Ruthin town centre, at National Grid Reference of 312867, 358208 .
- 2.1.2 A Site location plan is provided as Figure 1, with red line boundary around the site area.

Figure 1: Location plan of site with red line boundary

- 2.1.3 The Site is roughly rectangular in shape and occupies an area of 0.55Ha. The Site is accessed from Rhos Street to the north of the site.
- 2.1.4 The boundaries of the Site are defined by residential dwellings to east, Rhos Street and residential dwellings to the north, residential dwellings and hospital car park to the west and Ruthin Community Hospital to the south.
- 2.1.5 The Site area has been developed through the creation of level development platforms within the surrounding sloping ground which has created height differences in the region of c. 0.7m-1.6m(see site walkover photographs in Appendix A for further detail). Therefore, there are a number of retaining walls present onsite.
- 2.1.6 A summary of the Site's current uses, and that of its surroundings, from available information is presented in Table 2.1.