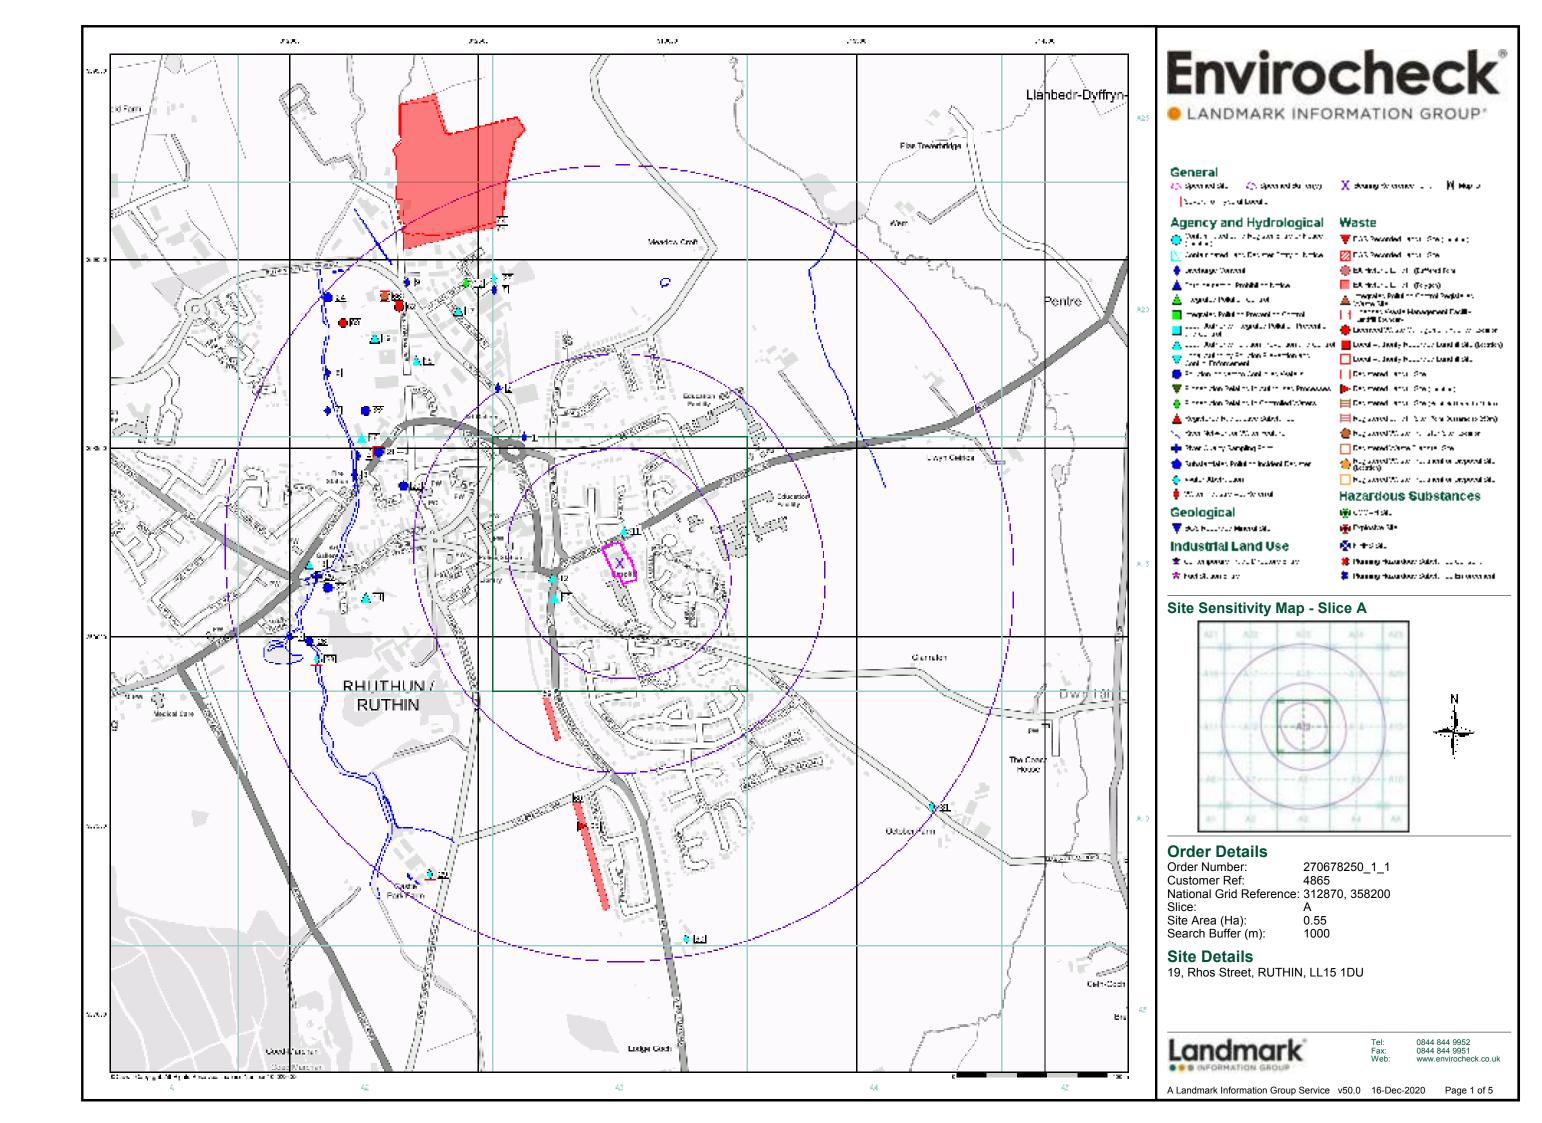

#### 2.1 Site Location and Description

- 2.1.1 The Site is located approximately 300m southeast of Ruthin town centre, at National Grid Reference of 312867, 358208 .
- 2.1.2 A Site location plan is provided as Figure 1, with red line boundary around the site area.

#### 3.1 Environmental Database

3.1.1 An *Envirocheck* assessment report was procured (ref: 270678250\_1\_1) and is presented as Appendix 1. The pertinent information from the report is presented in Table 3.1.

**Table 3.1: Summary of Environmental Information** 

| Reference                                                                                                                                               | Description                                                                                                                                                                                                                                                                    |  |  |  |  |
|---------------------------------------------------------------------------------------------------------------------------------------------------------|--------------------------------------------------------------------------------------------------------------------------------------------------------------------------------------------------------------------------------------------------------------------------------|--|--|--|--|
| Agency and Hydrological                                                                                                                                 |                                                                                                                                                                                                                                                                                |  |  |  |  |
| BGS Groundwater Flooding<br>Susceptibility                                                                                                              | The site is not within an area with potential for groundwater flooding of property situated below ground level.                                                                                                                                                                |  |  |  |  |
| Discharge Consents                                                                                                                                      | There have been 1 discharge consent located within a 500m radius of the Site which is located 361m north west. The discharge type is unknown with the receiving water being an unnamed tributary of the river Clwyd.                                                           |  |  |  |  |
| Prosecutions Relating to<br>Controlled Waters<br>(potentially harmful<br>discharges to public<br>sewers)                                                | None recorded within 500m of the Site.                                                                                                                                                                                                                                         |  |  |  |  |
| Local Authority Pollution<br>Prevention and Controls<br>(legislation governing certain<br>industrial activities and their<br>impact on the environment) | There are 3no within 500m of the site boundary which have been associated with  - E.G. Atkinson & CoRhos Street Garage (authorisation revoked) 31m north  - White Bear Garage (authorisation permitted) 156m west  - White Bear Garage (authorisation revoked) 172m south west |  |  |  |  |
| Nearest surface water feature                                                                                                                           | River Clwyd approximately 655m west                                                                                                                                                                                                                                            |  |  |  |  |
| Pollution Incident to<br>Controlled Waters<br>(National Incident Recording<br>System, List 1 & 2)                                                       | None recorded within 500m of the Site.                                                                                                                                                                                                                                         |  |  |  |  |
| Extreme Flooding from<br>Rivers or Sea without<br>Defences                                                                                              | The site is not at risk of extreme flooding from rivers or sea without defences.                                                                                                                                                                                               |  |  |  |  |

#### **Order Details:**

**Order Number:** 

270678250\_1\_1

**Customer Reference:** 

4865

**National Grid Reference:** 

312870, 358200

Slice:

Α

Site Area (Ha):

0.55

Search Buffer (m):

1000

#### **Site Details:**

19, Rhos Street RUTHIN LL15 1DU