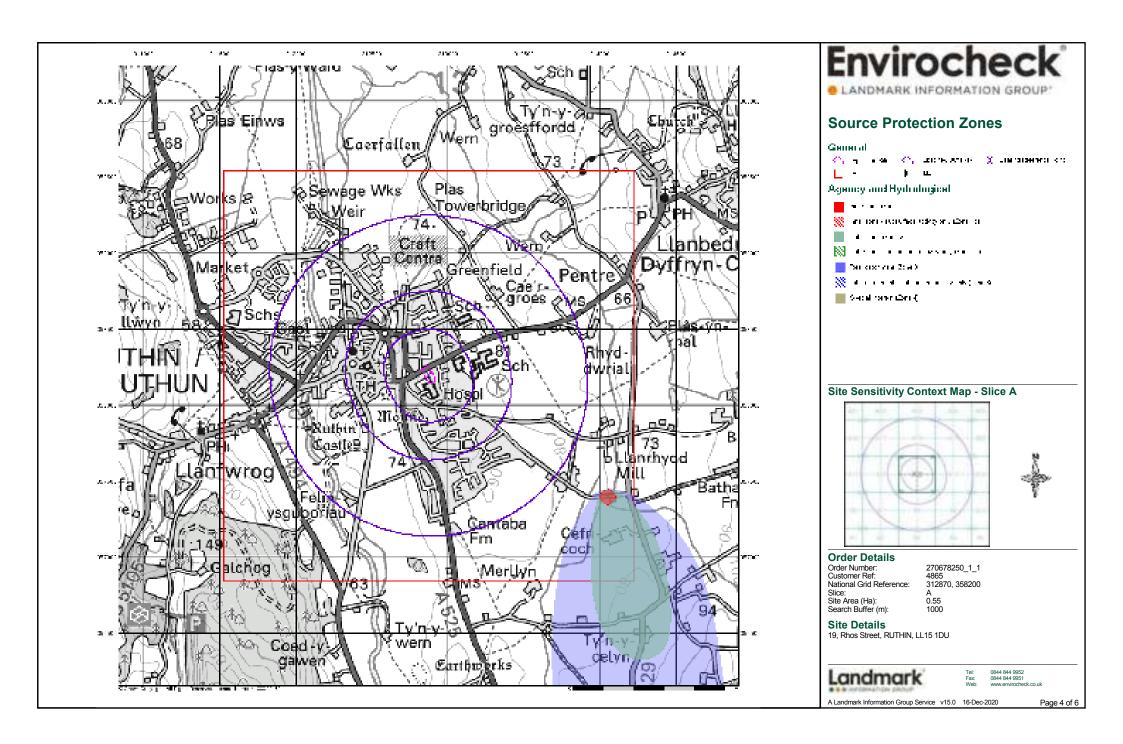

# 2.7 Hydrogeology & Hydrology

- 2.7.1 The nearest mapped surface water feature is the river Clwyd approximately 655m west of the site boundary.
- 2.7.2 The bedrock has been classified as a 'medium vulnerability Principal Aquifer' which has been stated by the Environment Agency as being "layers of rock or drift deposits that have high intergranular and/or fracture permeability meaning they usually provide a high level of water storage. They may support water supply and/or river base flow on a strategic scale. In most cases, principal aquifers are aquifers previously designated as major aquifer".
- 2.7.3 The site is not within a source protection zone.