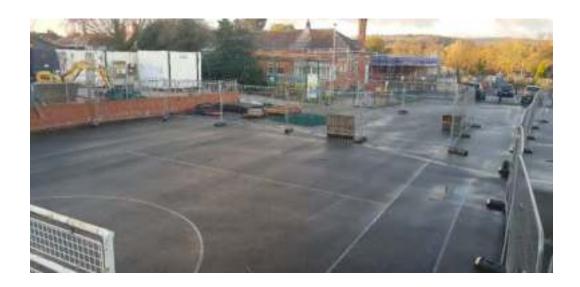

# **Site Walkover Photographs:**

Former school car park in the south of the site, currently being used as construction yard/site compound for adjacent hospital refurbishment work.

Rhos Street, School, Ruthin

#### **Site Walkover Photographs:**

Playground to the south of the school buildings, part of which is currently being used as construction yard/site compound for adjacent hospital refurbishment work.

Brick retaining wall in the background supporting former school car park.