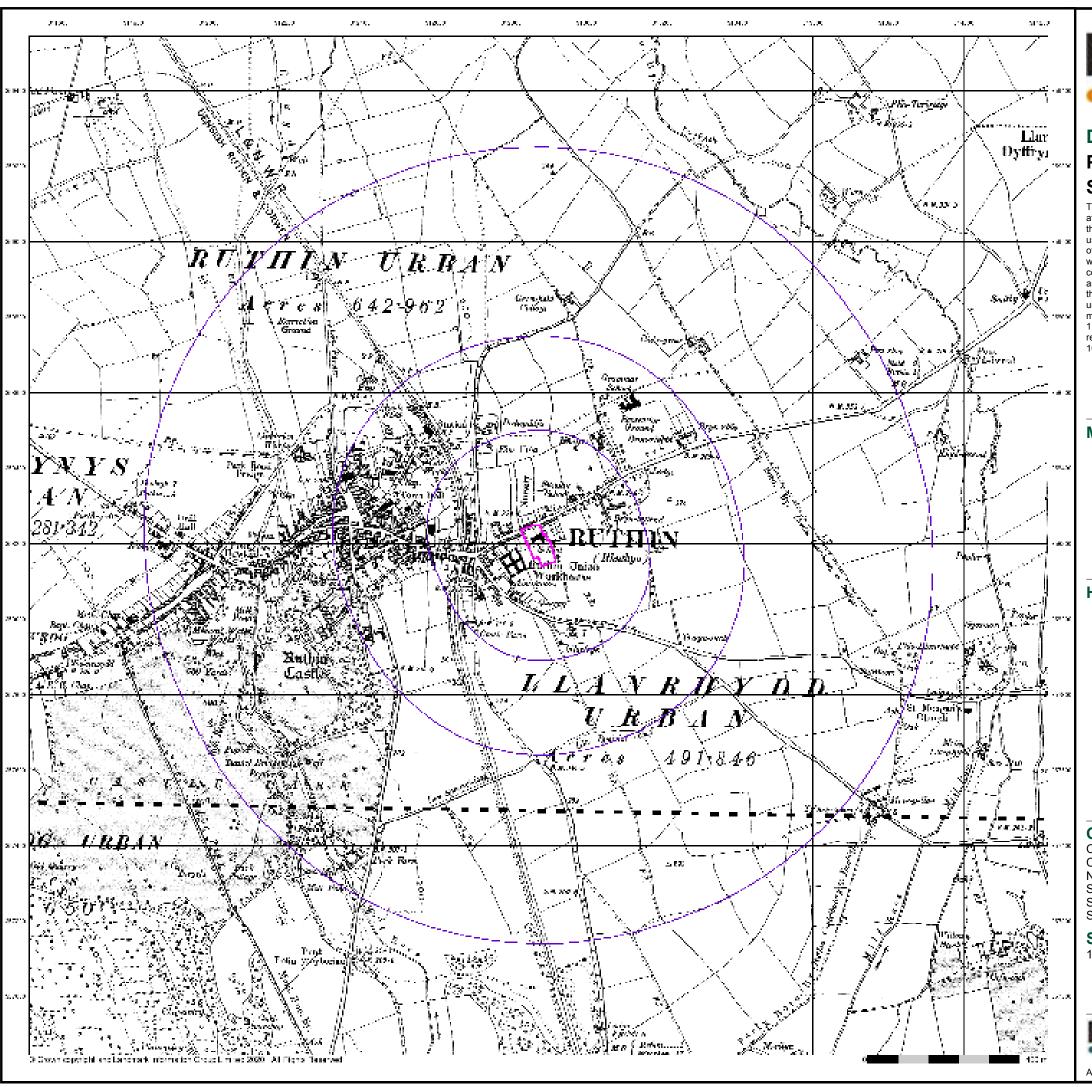

#### 2.1 Site Location and Description

- 2.1.1 The Site is located approximately 300m southeast of Ruthin town centre, at National Grid Reference of 312867, 358208 .
- 2.1.2 A Site location plan is provided as Figure 1, with red line boundary around the site area.

Figure 1: Location plan of site with red line boundary

- 2.1.3 The Site is roughly rectangular in shape and occupies an area of 0.55Ha. The Site is accessed from Rhos Street to the north of the site.
- 2.1.4 The boundaries of the Site are defined by residential dwellings to east, Rhos Street and residential dwellings to the north, residential dwellings and hospital car park to the west and Ruthin Community Hospital to the south.
- 2.1.5 The Site area has been developed through the creation of level development platforms within the surrounding sloping ground which has created height differences in the region of c. 0.7m-1.6m(see site walkover photographs in Appendix A for further detail). Therefore, there are a number of retaining walls present onsite.
- 2.1.6 A summary of the Site's current uses, and that of its surroundings, from available information is presented in Table 2.1.

## 2.3 Site History

- 2.3.1 Historical maps from the Ordnance Survey (OS) dating from 1875 to 2020, procured from *Envirocheck* (order number 270678250\_1\_1), were reviewed in compiling this desk study. The maps are presented within the *Envirocheck* report included in Appendix 1, with key extracts presented in Figures 2A-F.
- 2.3.2 The map extract dated 1875, see Figure 2A, shows the site to be part of a school and school playground/playing fields. 40m east is the Union Workhouse. A railway line is positioned c.200m west of the site boundary and a gas works c. 400m north west. The surrounding areas comprise of agricultural fields and residential housing.

January 2021

Figure 2A: Map Extract 1875

2.3.3 By 1900 (Figure 2B), the western end of the school building has had a small extension.

Figure 2B: Map Extract 1900

2.3.4 The 1914 map extract shows a plant nursery to be c.50m north west and a sandpit c.80 north east.