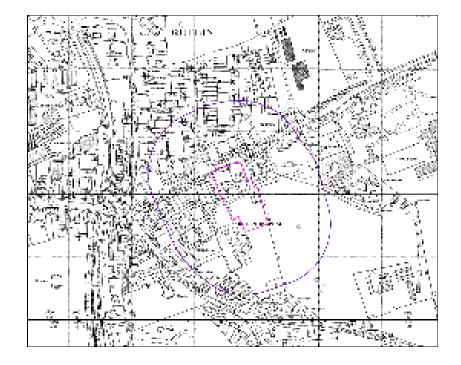

#### 2.1 Site Location and Description

- 2.1.1 The Site is located approximately 300m southeast of Ruthin town centre, at National Grid Reference of 312867, 358208 .
- 2.1.2 A Site location plan is provided as Figure 1, with red line boundary around the site area.

Figure 1: Location plan of site with red line boundary

- 2.1.3 The Site is roughly rectangular in shape and occupies an area of 0.55Ha. The Site is accessed from Rhos Street to the north of the site.
- 2.1.4 The boundaries of the Site are defined by residential dwellings to east, Rhos Street and residential dwellings to the north, residential dwellings and hospital car park to the west and Ruthin Community Hospital to the south.
- 2.1.5 The Site area has been developed through the creation of level development platforms within the surrounding sloping ground which has created height differences in the region of c. 0.7m-1.6m(see site walkover photographs in Appendix A for further detail). Therefore, there are a number of retaining walls present onsite.
- 2.1.6 A summary of the Site's current uses, and that of its surroundings, from available information is presented in Table 2.1.