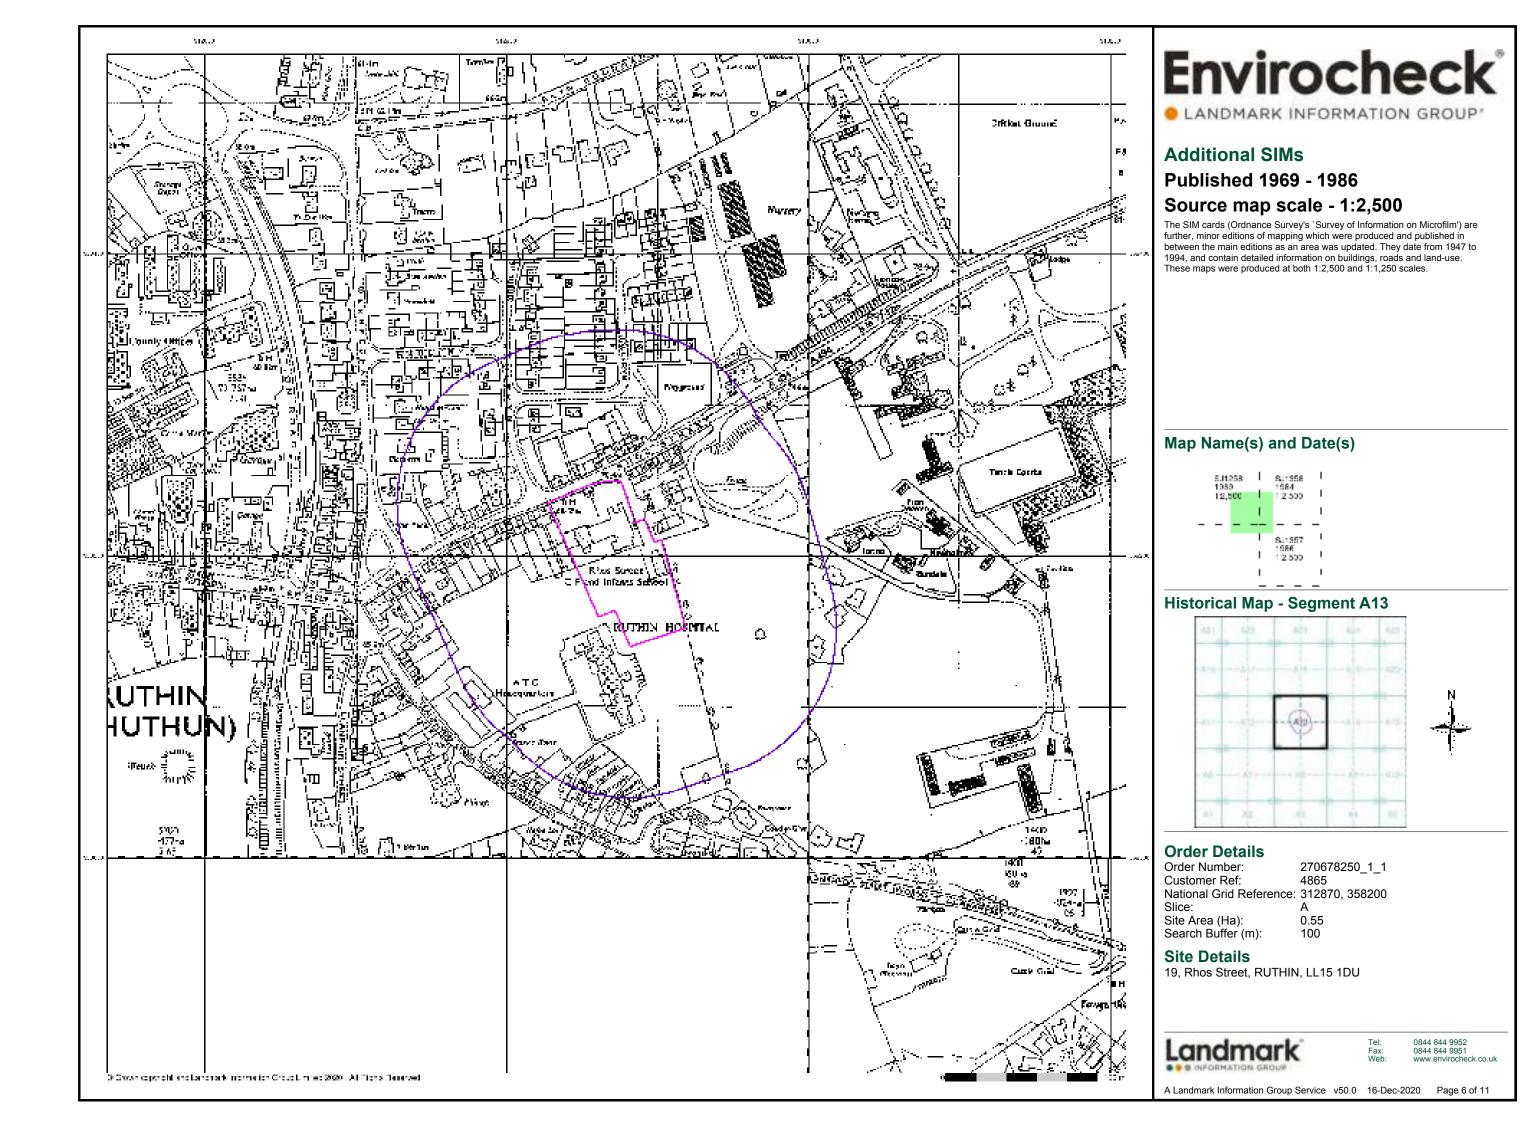

Figure 2C: Map Extract 1914

2.3.5 The 1969 map extract shows a new building along the eastern site boundary that the Ruthin Union Workhouse has been replaced by Ruthin Hospital. An engineering works is present c.100m east and a plant nursery is present c.200m north east. The sand pit 50m north east has been infilled and has a playground overlying it. The gas works to the north west have now gone and have been replaced by a storage depot and offices. Significant housing development has taken place to the north of the site.

#### 3.1 Environmental Database

3.1.1 An *Envirocheck* assessment report was procured (ref: 270678250\_1\_1) and is presented as Appendix 1. The pertinent information from the report is presented in Table 3.1.