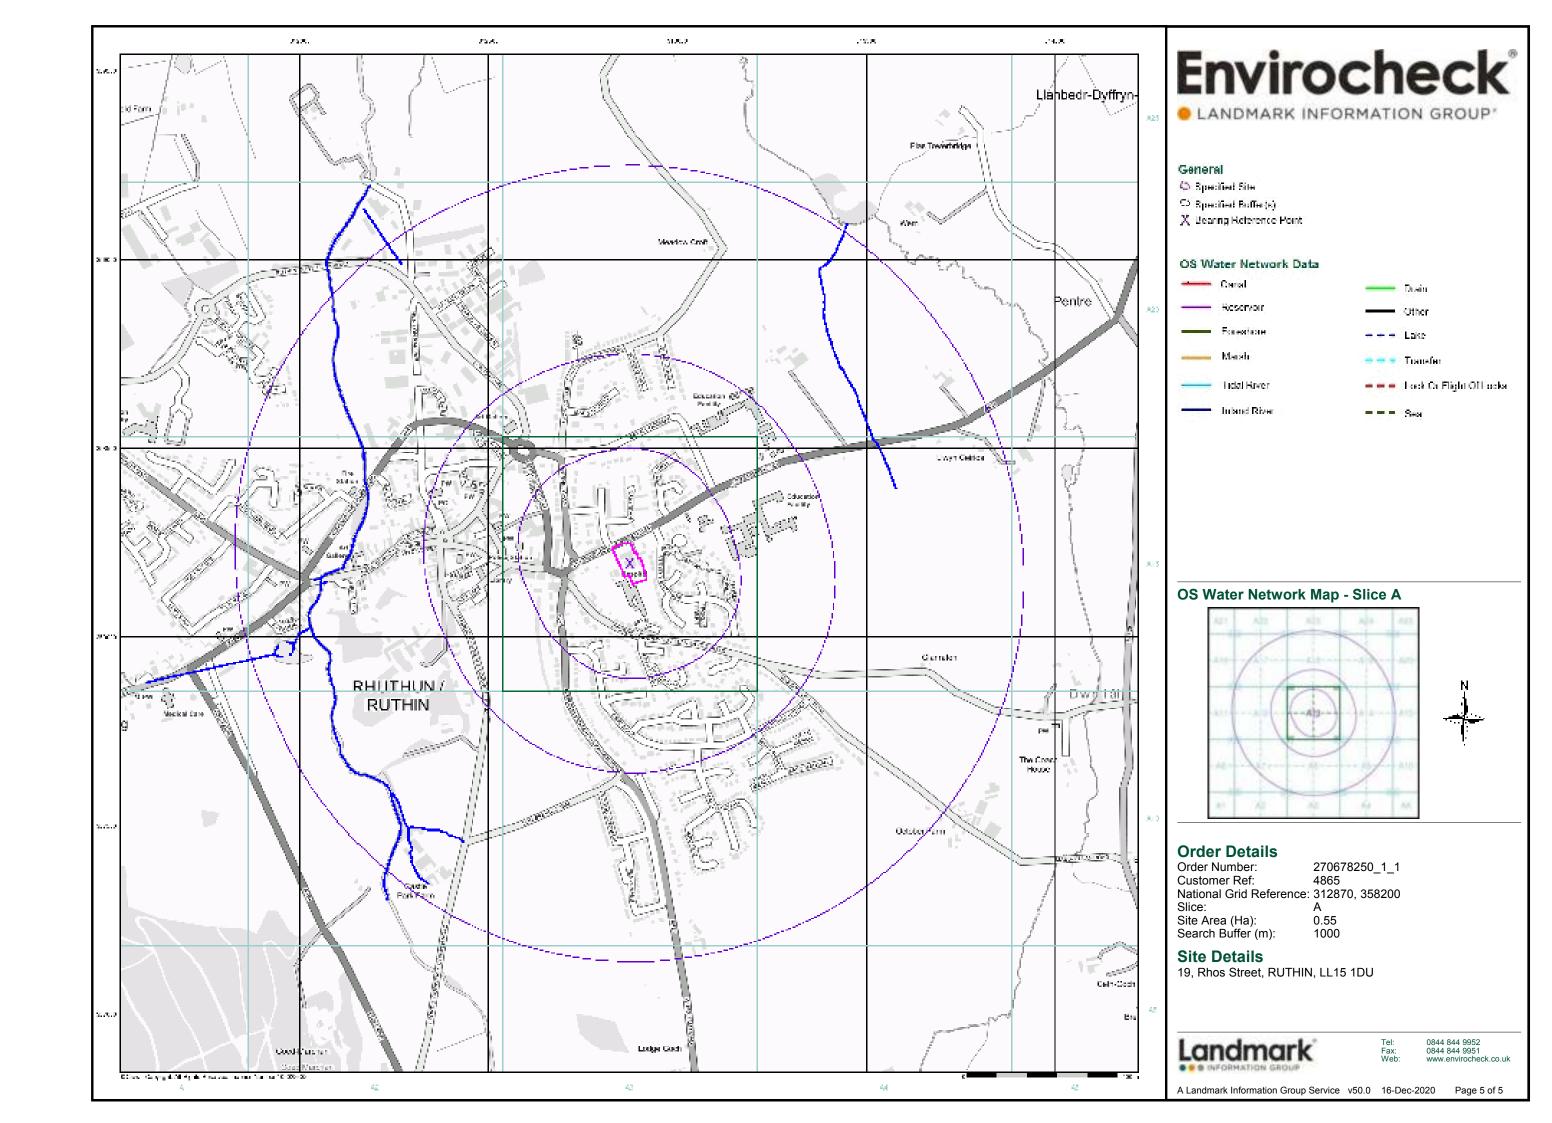

# 2.7 Hydrogeology & Hydrology

- 2.7.1 The nearest mapped surface water feature is the river Clwyd approximately 655m west of the site boundary.
- 2.7.2 The bedrock has been classified as a 'medium vulnerability Principal Aquifer' which has been stated by the Environment Agency as being "layers of rock or drift deposits that have high intergranular and/or fracture permeability meaning they usually provide a high level of water storage. They may support water supply and/or river base flow on a strategic scale. In most cases, principal aquifers are aquifers previously designated as major aquifer".
- 2.7.3 The site is not within a source protection zone.

#### 3.1 Environmental Database

3.1.1 An *Envirocheck* assessment report was procured (ref: 270678250\_1\_1) and is presented as Appendix 1. The pertinent information from the report is presented in Table 3.1.

**Table 3.1: Summary of Environmental Information** 

| Reference                                                                                                                                               | Description                                                                                                                                                                                                                                                                    |  |  |  |  |
|---------------------------------------------------------------------------------------------------------------------------------------------------------|--------------------------------------------------------------------------------------------------------------------------------------------------------------------------------------------------------------------------------------------------------------------------------|--|--|--|--|
| Agency and Hydrological                                                                                                                                 |                                                                                                                                                                                                                                                                                |  |  |  |  |
| BGS Groundwater Flooding<br>Susceptibility                                                                                                              | The site is not within an area with potential for groundwater flooding of property situated below ground level.                                                                                                                                                                |  |  |  |  |
| Discharge Consents                                                                                                                                      | There have been 1 discharge consent located within a 500m radius of the Site which is located 361m north west. The discharge type is unknown with the receiving water being an unnamed tributary of the river Clwyd.                                                           |  |  |  |  |
| Prosecutions Relating to<br>Controlled Waters<br>(potentially harmful<br>discharges to public<br>sewers)                                                | None recorded within 500m of the Site.                                                                                                                                                                                                                                         |  |  |  |  |
| Local Authority Pollution<br>Prevention and Controls<br>(legislation governing certain<br>industrial activities and their<br>impact on the environment) | There are 3no within 500m of the site boundary which have been associated with  - E.G. Atkinson & CoRhos Street Garage (authorisation revoked) 31m north  - White Bear Garage (authorisation permitted) 156m west  - White Bear Garage (authorisation revoked) 172m south west |  |  |  |  |
| Nearest surface water feature                                                                                                                           | River Clwyd approximately 655m west                                                                                                                                                                                                                                            |  |  |  |  |
| Pollution Incident to<br>Controlled Waters<br>(National Incident Recording<br>System, List 1 & 2)                                                       | None recorded within 500m of the Site.                                                                                                                                                                                                                                         |  |  |  |  |
| Extreme Flooding from<br>Rivers or Sea without<br>Defences                                                                                              | The site is not at risk of extreme flooding from rivers or sea without defences.                                                                                                                                                                                               |  |  |  |  |

#### **Order Details:**

**Order Number:** 

270678250\_1\_1

**Customer Reference:** 

4865

**National Grid Reference:** 

312870, 358200

Slice:

Α

Site Area (Ha):

0.55

Search Buffer (m):

1000

#### **Site Details:**

19, Rhos Street RUTHIN LL15 1DU