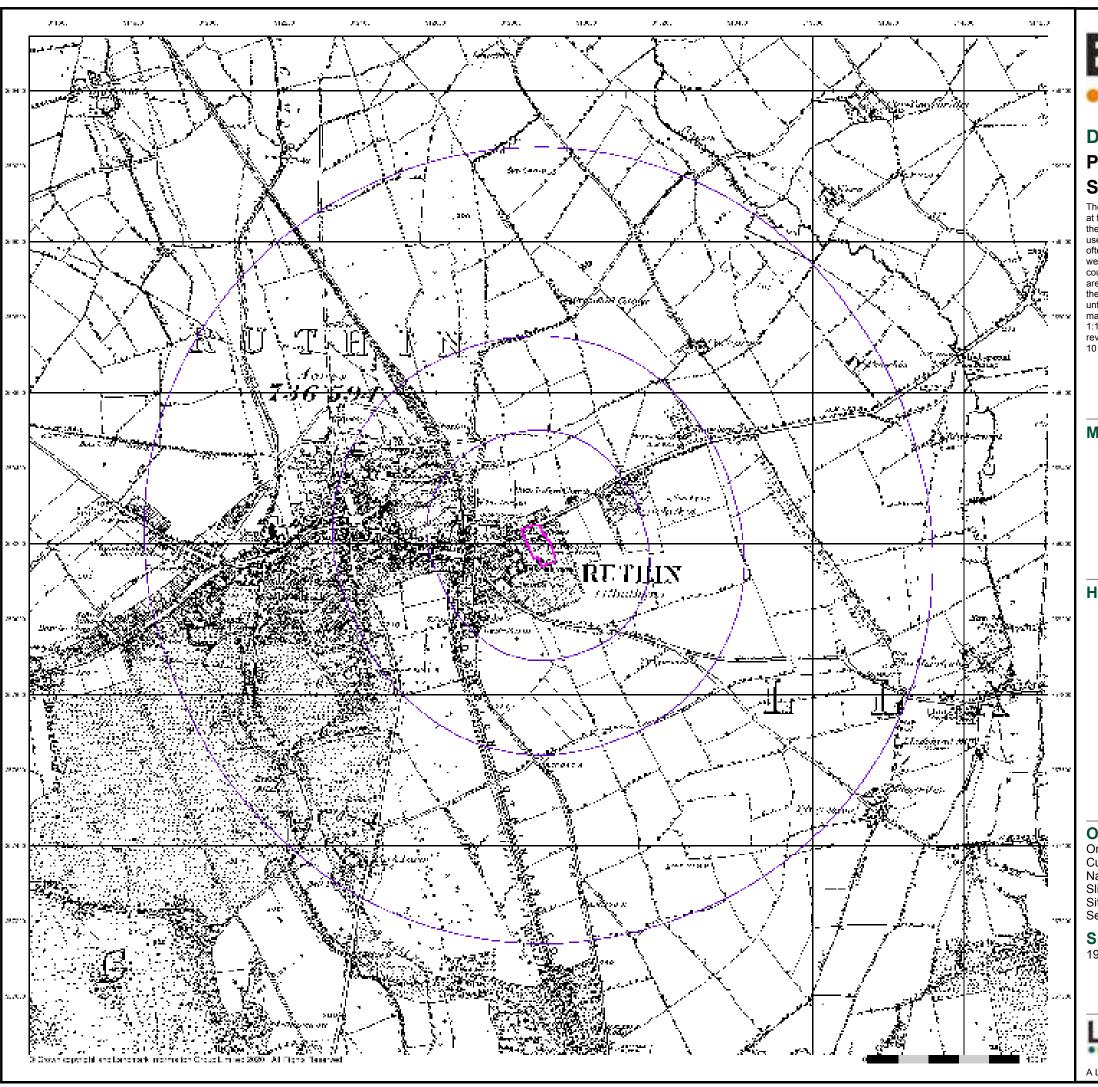

#### 2.1 Site Location and Description

- 2.1.1 The Site is located approximately 300m southeast of Ruthin town centre, at National Grid Reference of 312867, 358208 .
- 2.1.2 A Site location plan is provided as Figure 1, with red line boundary around the site area.

Figure 1: Location plan of site with red line boundary

- 2.1.3 The Site is roughly rectangular in shape and occupies an area of 0.55Ha. The Site is accessed from Rhos Street to the north of the site.
- 2.1.4 The boundaries of the Site are defined by residential dwellings to east, Rhos Street and residential dwellings to the north, residential dwellings and hospital car park to the west and Ruthin Community Hospital to the south.
- 2.1.5 The Site area has been developed through the creation of level development platforms within the surrounding sloping ground which has created height differences in the region of c. 0.7m-1.6m(see site walkover photographs in Appendix A for further detail). Therefore, there are a number of retaining walls present onsite.
- 2.1.6 A summary of the Site's current uses, and that of its surroundings, from available information is presented in Table 2.1.

## 2.3 Site History

- 2.3.1 Historical maps from the Ordnance Survey (OS) dating from 1875 to 2020, procured from *Envirocheck* (order number 270678250\_1\_1), were reviewed in compiling this desk study. The maps are presented within the *Envirocheck* report included in Appendix 1, with key extracts presented in Figures 2A-F.
- 2.3.2 The map extract dated 1875, see Figure 2A, shows the site to be part of a school and school playground/playing fields. 40m east is the Union Workhouse. A railway line is positioned c.200m west of the site boundary and a gas works c. 400m north west. The surrounding areas comprise of agricultural fields and residential housing.

#### 3.1 Environmental Database

3.1.1 An *Envirocheck* assessment report was procured (ref: 270678250\_1\_1) and is presented as Appendix 1. The pertinent information from the report is presented in Table 3.1.