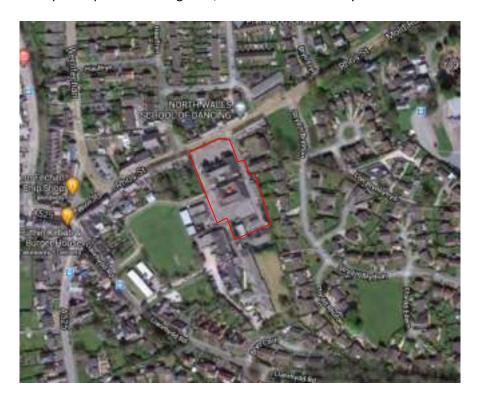

#### 2.1 Site Location and Description

- 2.1.1 The Site is located approximately 300m southeast of Ruthin town centre, at National Grid Reference of 312867, 358208 .
- 2.1.2 A Site location plan is provided as Figure 1, with red line boundary around the site area.

Figure 1: Location plan of site with red line boundary

- 2.1.3 The Site is roughly rectangular in shape and occupies an area of 0.55Ha. The Site is accessed from Rhos Street to the north of the site.
- 2.1.4 The boundaries of the Site are defined by residential dwellings to east, Rhos Street and residential dwellings to the north, residential dwellings and hospital car park to the west and Ruthin Community Hospital to the south.
- 2.1.5 The Site area has been developed through the creation of level development platforms within the surrounding sloping ground which has created height differences in the region of c. 0.7m-1.6m(see site walkover photographs in Appendix A for further detail). Therefore, there are a number of retaining walls present onsite.
- 2.1.6 A summary of the Site's current uses, and that of its surroundings, from available information is presented in Table 2.1.