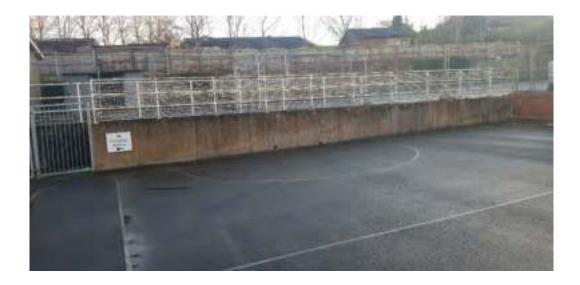

Table 2.2: Summary of Observations from the Site Walkover Survey

| Observations                | Comments                                                                                                                                                                                                                                                                                                                                                                                                                                                                                                                                                                                                                                                                                                                                                                                        |
|-----------------------------|-------------------------------------------------------------------------------------------------------------------------------------------------------------------------------------------------------------------------------------------------------------------------------------------------------------------------------------------------------------------------------------------------------------------------------------------------------------------------------------------------------------------------------------------------------------------------------------------------------------------------------------------------------------------------------------------------------------------------------------------------------------------------------------------------|
| Buildings and<br>Structures | The main school building occupies the centre of the site and appears to comprise a 19 <sup>th</sup> century stone building with a pitched roof, with a later 20 <sup>th</sup> century extension. A playground surrounds the school building to the south, west and north. A further single storey brick 'community' building is located in the east of the site with a small brick substation. The majority of the site is covered in asphalt hardstanding. A car park is located in the south of the site accessed via an asphalt road in the east. A retaining wall supports the playground above Rhos Street in the north, with three shuttered/boarded 'window' type openings noted, suggesting a basement/under croft feature. No evidence of an access point was noted in the playground. |
| Topography                  | The general topography slopes down from east to west by approximately 2m. The site also slopes from the north up to the south by approximately the same. However, the site itself                                                                                                                                                                                                                                                                                                                                                                                                                                                                                                                                                                                                               |

|                                                  | is generally level, development platforms have been created and the site is supported by a number of small retaining walls.                                                                                                                                                                            |
|--------------------------------------------------|--------------------------------------------------------------------------------------------------------------------------------------------------------------------------------------------------------------------------------------------------------------------------------------------------------|
| Site Access and<br>Security                      | The site is currently accessed of Rhos Street via a locked gate from a shared access road with the adjacent residential dwellings. The site is generally surrounded by a mixture of low stone walling or wooden fencing. However, temporary 'herras' type security fencing currently secures the site. |
| Services                                         | A foul drainage system appears to link into the main sewer within Rhos Street along with a surface water drainage system. A substation is located in the east of the site and it is understood that the site is connected to the potable water supply.                                                 |
| Vegetation                                       | Limited vegetation onsite, peripheral grass around car parking.                                                                                                                                                                                                                                        |
| Invasive Species                                 | None identified.                                                                                                                                                                                                                                                                                       |
| Surface Water<br>Features                        | None identified.                                                                                                                                                                                                                                                                                       |
| Potential<br>Contaminative Sources<br>(on site)  | None.                                                                                                                                                                                                                                                                                                  |
| Potential<br>Contaminative Sources<br>(off site) | None.                                                                                                                                                                                                                                                                                                  |
| Other Information                                | None.                                                                                                                                                                                                                                                                                                  |