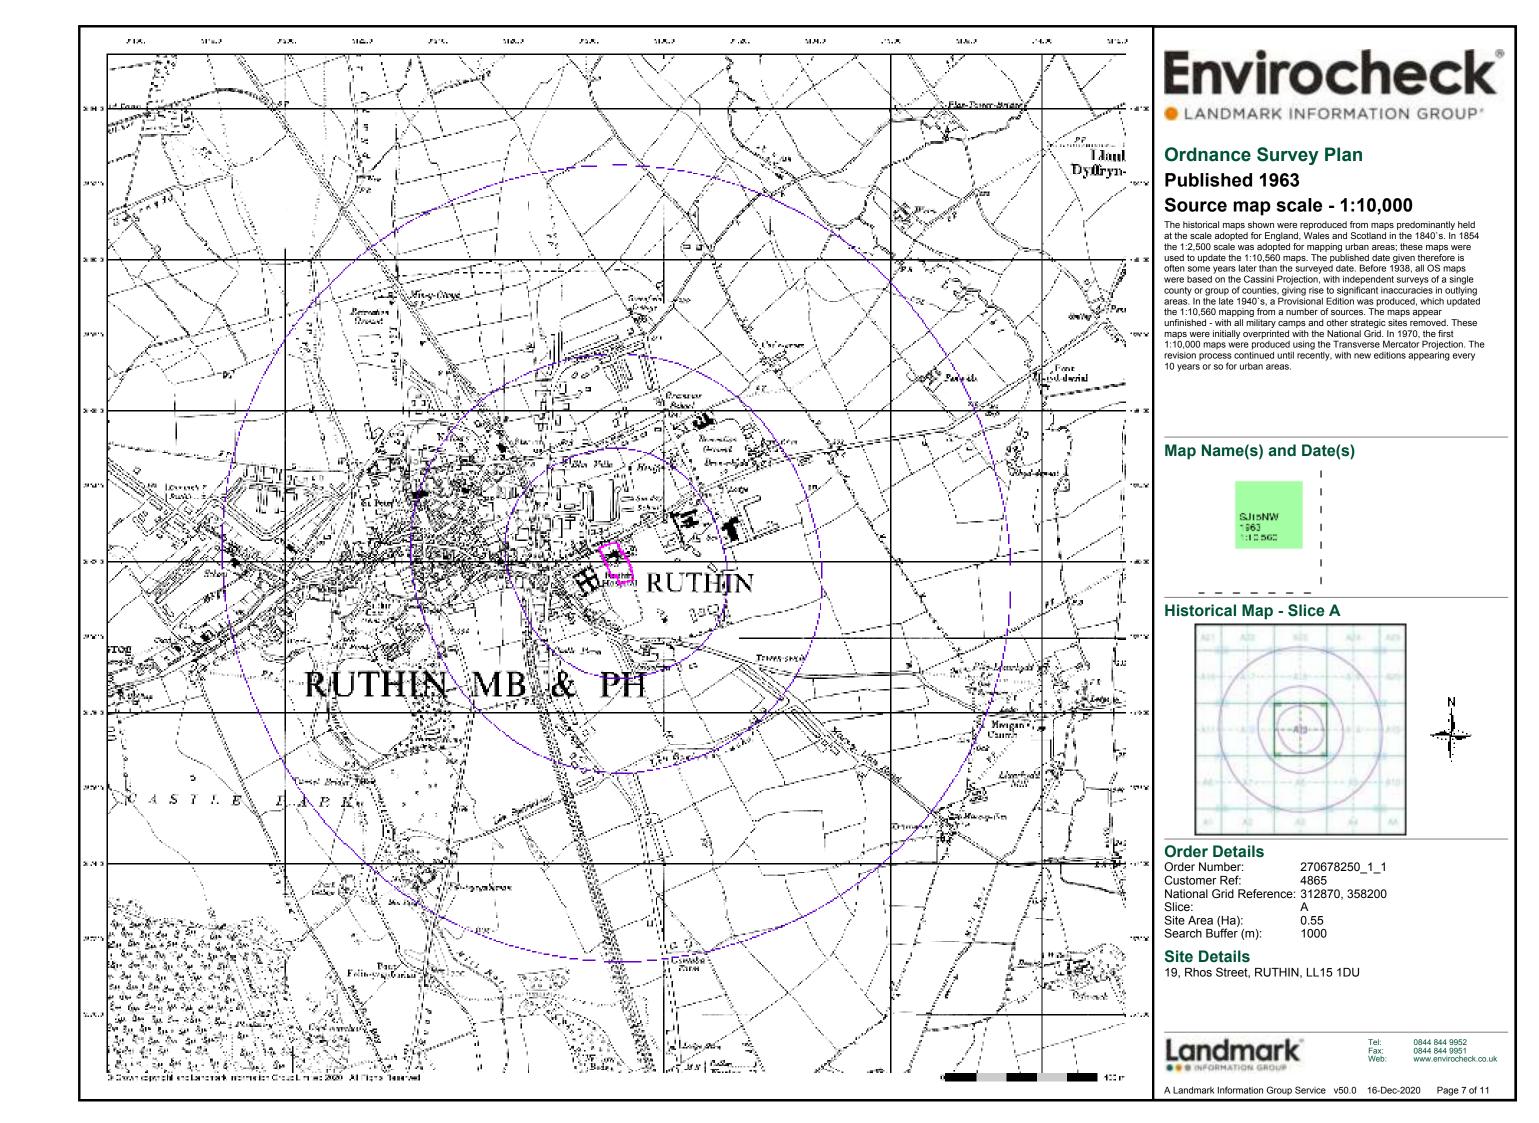

## 2.3 Site History

- 2.3.1 Historical maps from the Ordnance Survey (OS) dating from 1875 to 2020, procured from *Envirocheck* (order number 270678250\_1\_1), were reviewed in compiling this desk study. The maps are presented within the *Envirocheck* report included in Appendix 1, with key extracts presented in Figures 2A-F.
- 2.3.2 The map extract dated 1875, see Figure 2A, shows the site to be part of a school and school playground/playing fields. 40m east is the Union Workhouse. A railway line is positioned c.200m west of the site boundary and a gas works c. 400m north west. The surrounding areas comprise of agricultural fields and residential housing.

Figure 2D: Map Extract 1969

2.3.6 The map extract dated 1975-1984 shows that the school within the site boundary has extended to the south. Ruthin Hospital has also extended to the south.

Figure 2E: Map Extract 1975-1984

#### 3.1 Environmental Database

3.1.1 An *Envirocheck* assessment report was procured (ref: 270678250\_1\_1) and is presented as Appendix 1. The pertinent information from the report is presented in Table 3.1.