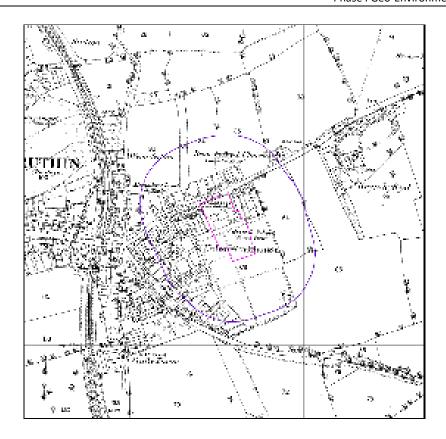

## 2.3 Site History

- 2.3.1 Historical maps from the Ordnance Survey (OS) dating from 1875 to 2020, procured from *Envirocheck* (order number 270678250\_1\_1), were reviewed in compiling this desk study. The maps are presented within the *Envirocheck* report included in Appendix 1, with key extracts presented in Figures 2A-F.
- 2.3.2 The map extract dated 1875, see Figure 2A, shows the site to be part of a school and school playground/playing fields. 40m east is the Union Workhouse. A railway line is positioned c.200m west of the site boundary and a gas works c. 400m north west. The surrounding areas comprise of agricultural fields and residential housing.

January 2021

Figure 2A: Map Extract 1875

2.3.3 By 1900 (Figure 2B), the western end of the school building has had a small extension.

Figure 2B: Map Extract 1900

2.3.4 The 1914 map extract shows a plant nursery to be c.50m north west and a sandpit c.80 north east.