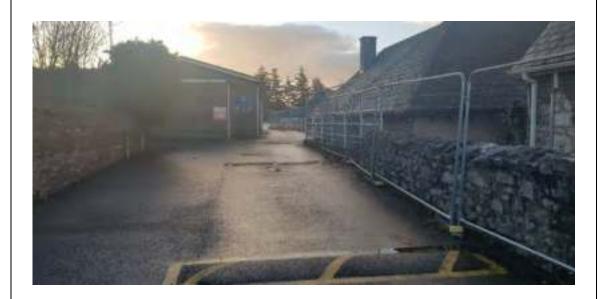

# Project: Rhos Street, School, Ruthin

Photo:

3

**Site Walkover Photographs:** 

Current vehicular access off Rhos Street along eastern boundary of the site, with main school building approximately 1m below road level.