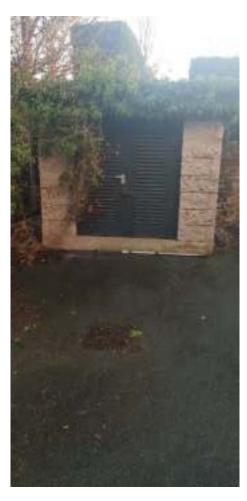

# **Site Walkover Photographs:**

Possible historical basement feature within retaining wall along northern boundary (Rhos Street).

Playground above Rhos Street Retaining wall, no evidence of infilled basement, although playground has been resurfaced.