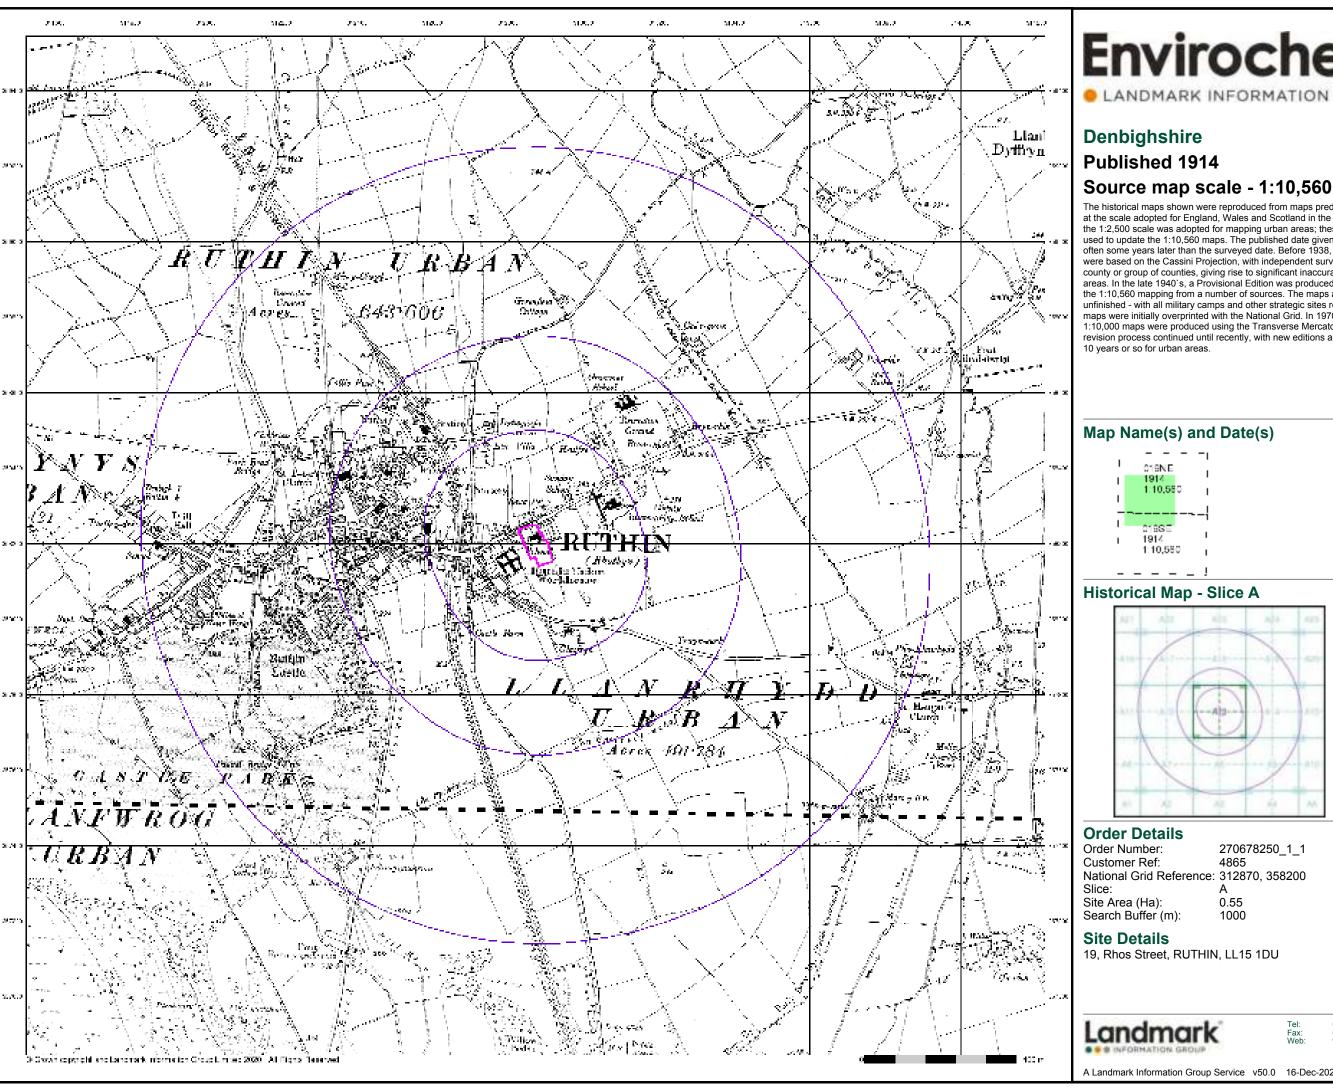

## 2.3 Site History

- 2.3.1 Historical maps from the Ordnance Survey (OS) dating from 1875 to 2020, procured from *Envirocheck* (order number 270678250\_1\_1), were reviewed in compiling this desk study. The maps are presented within the *Envirocheck* report included in Appendix 1, with key extracts presented in Figures 2A-F.
- 2.3.2 The map extract dated 1875, see Figure 2A, shows the site to be part of a school and school playground/playing fields. 40m east is the Union Workhouse. A railway line is positioned c.200m west of the site boundary and a gas works c. 400m north west. The surrounding areas comprise of agricultural fields and residential housing.

January 2021

Figure 2A: Map Extract 1875

2.3.3 By 1900 (Figure 2B), the western end of the school building has had a small extension.

Figure 2B: Map Extract 1900

2.3.4 The 1914 map extract shows a plant nursery to be c.50m north west and a sandpit c.80 north east.