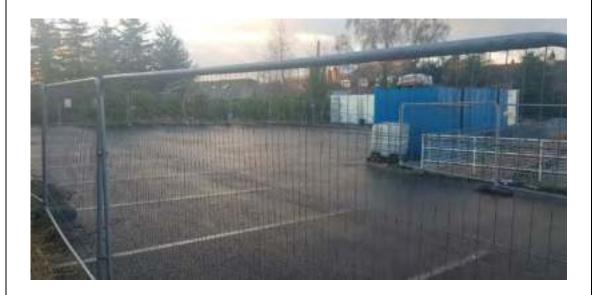

# **Site Walkover Photographs:**

Former school car park in the south of the site, currently being used as construction yard/site compound for adjacent hospital refurbishment work.

Rhos Street, School, Ruthin