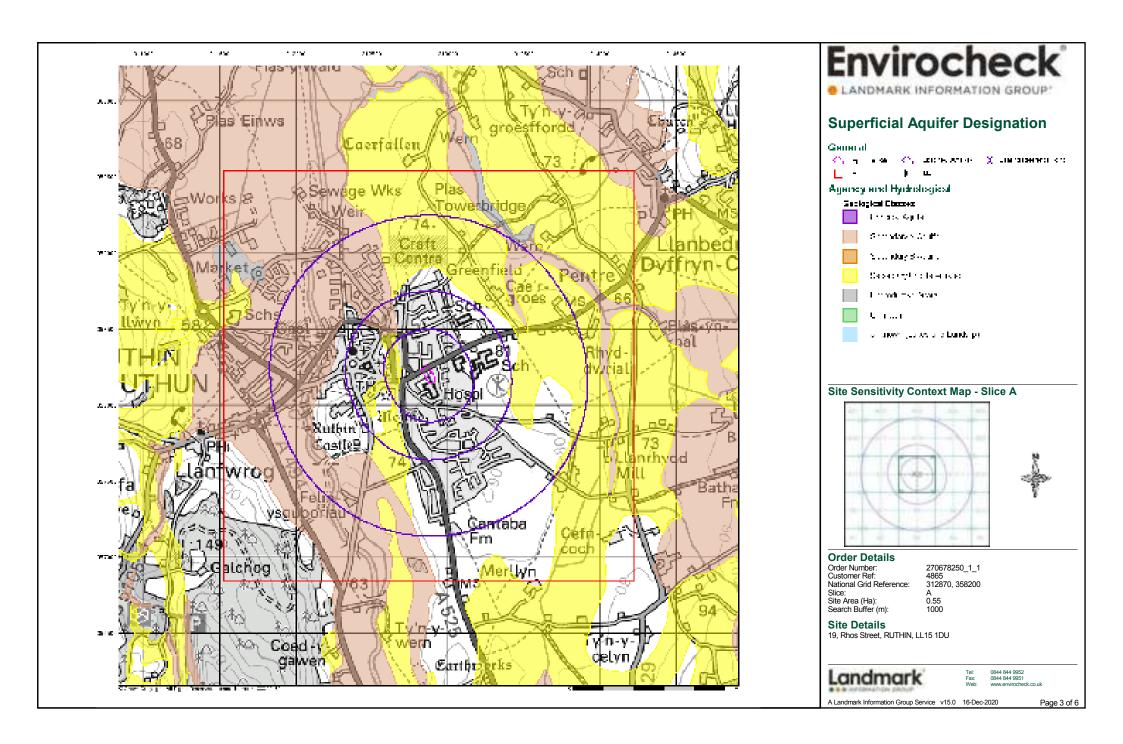

# 2.7 Hydrogeology & Hydrology

- 2.7.1 The nearest mapped surface water feature is the river Clwyd approximately 655m west of the site boundary.
- 2.7.2 The bedrock has been classified as a 'medium vulnerability Principal Aquifer' which has been stated by the Environment Agency as being "layers of rock or drift deposits that have high intergranular and/or fracture permeability meaning they usually provide a high level of water storage. They may support water supply and/or river base flow on a strategic scale. In most cases, principal aquifers are aquifers previously designated as major aquifer".
- 2.7.3 The site is not within a source protection zone.

# **Summary**

| Data Type                                                           | Page<br>Number | On Site | 0 to 250m | 251 to 500m | 501 to 1000m<br>(*up to 2000m) |
|---------------------------------------------------------------------|----------------|---------|-----------|-------------|--------------------------------|
| Waste                                                               |                |         |           |             |                                |
| BGS Recorded Landfill Sites                                         |                |         |           |             |                                |
| Historical Landfill Sites                                           | pg 16          |         |           | 1           | 2                              |
| Integrated Pollution Control Registered Waste Sites                 |                |         |           |             |                                |
| Licensed Waste Management Facilities (Landfill Boundaries)          |                |         |           |             |                                |
| Licensed Waste Management Facilities (Locations)                    | pg 16          |         |           |             | 4                              |
| Local Authority Landfill Coverage                                   | pg 17          | 1       | n/a       | n/a         | n/a                            |
| Local Authority Recorded Landfill Sites                             | pg 17          |         |           |             | 1                              |
| Registered Landfill Sites                                           | pg 18          |         |           |             | 1                              |
| Registered Waste Transfer Sites                                     | pg 18          |         |           |             | 3                              |
| Registered Waste Treatment or Disposal Sites                        |                |         |           |             |                                |
| Hazardous Substances                                                |                |         |           |             |                                |
| Control of Major Accident Hazards Sites (COMAH)                     |                |         |           |             |                                |
| Explosive Sites                                                     |                |         |           |             |                                |
| Notification of Installations Handling Hazardous Substances (NIHHS) |                |         |           |             |                                |
| Planning Hazardous Substance Consents                               |                |         |           |             |                                |
| Planning Hazardous Substance Enforcements                           |                |         |           |             |                                |
| Geological                                                          |                |         |           |             |                                |
| BGS 1:625,000 Solid Geology                                         | pg 20          | Yes     | n/a       | n/a         | n/a                            |
| BGS Recorded Mineral Sites                                          |                |         |           |             |                                |
| CBSCB Compensation District                                         |                |         | n/a       | n/a         | n/a                            |
| Coal Mining Affected Areas                                          |                |         | n/a       | n/a         | n/a                            |
| Mining Instability                                                  |                |         | n/a       | n/a         | n/a                            |
| Man-Made Mining Cavities                                            |                |         |           |             |                                |
| Natural Cavities                                                    |                |         |           |             |                                |
| Non Coal Mining Areas of Great Britain                              |                |         |           | n/a         | n/a                            |
| Potential for Collapsible Ground Stability Hazards                  | pg 20          | Yes     |           | n/a         | n/a                            |
| Potential for Compressible Ground Stability Hazards                 | pg 20          | Yes     | Yes       | n/a         | n/a                            |
| Potential for Ground Dissolution Stability Hazards                  |                |         |           | n/a         | n/a                            |
| Potential for Landslide Ground Stability Hazards                    | pg 20          | Yes     |           | n/a         | n/a                            |
| Potential for Running Sand Ground Stability Hazards                 | pg 20          | Yes     | Yes       | n/a         | n/a                            |
| Potential for Shrinking or Swelling Clay Ground Stability Hazards   | pg 20          |         | Yes       | n/a         | n/a                            |
| Radon Potential - Radon Affected Areas                              |                |         | n/a       | n/a         | n/a                            |
| Radon Potential - Radon Protection Measures                         |                |         | n/a       | n/a         | n/a                            |