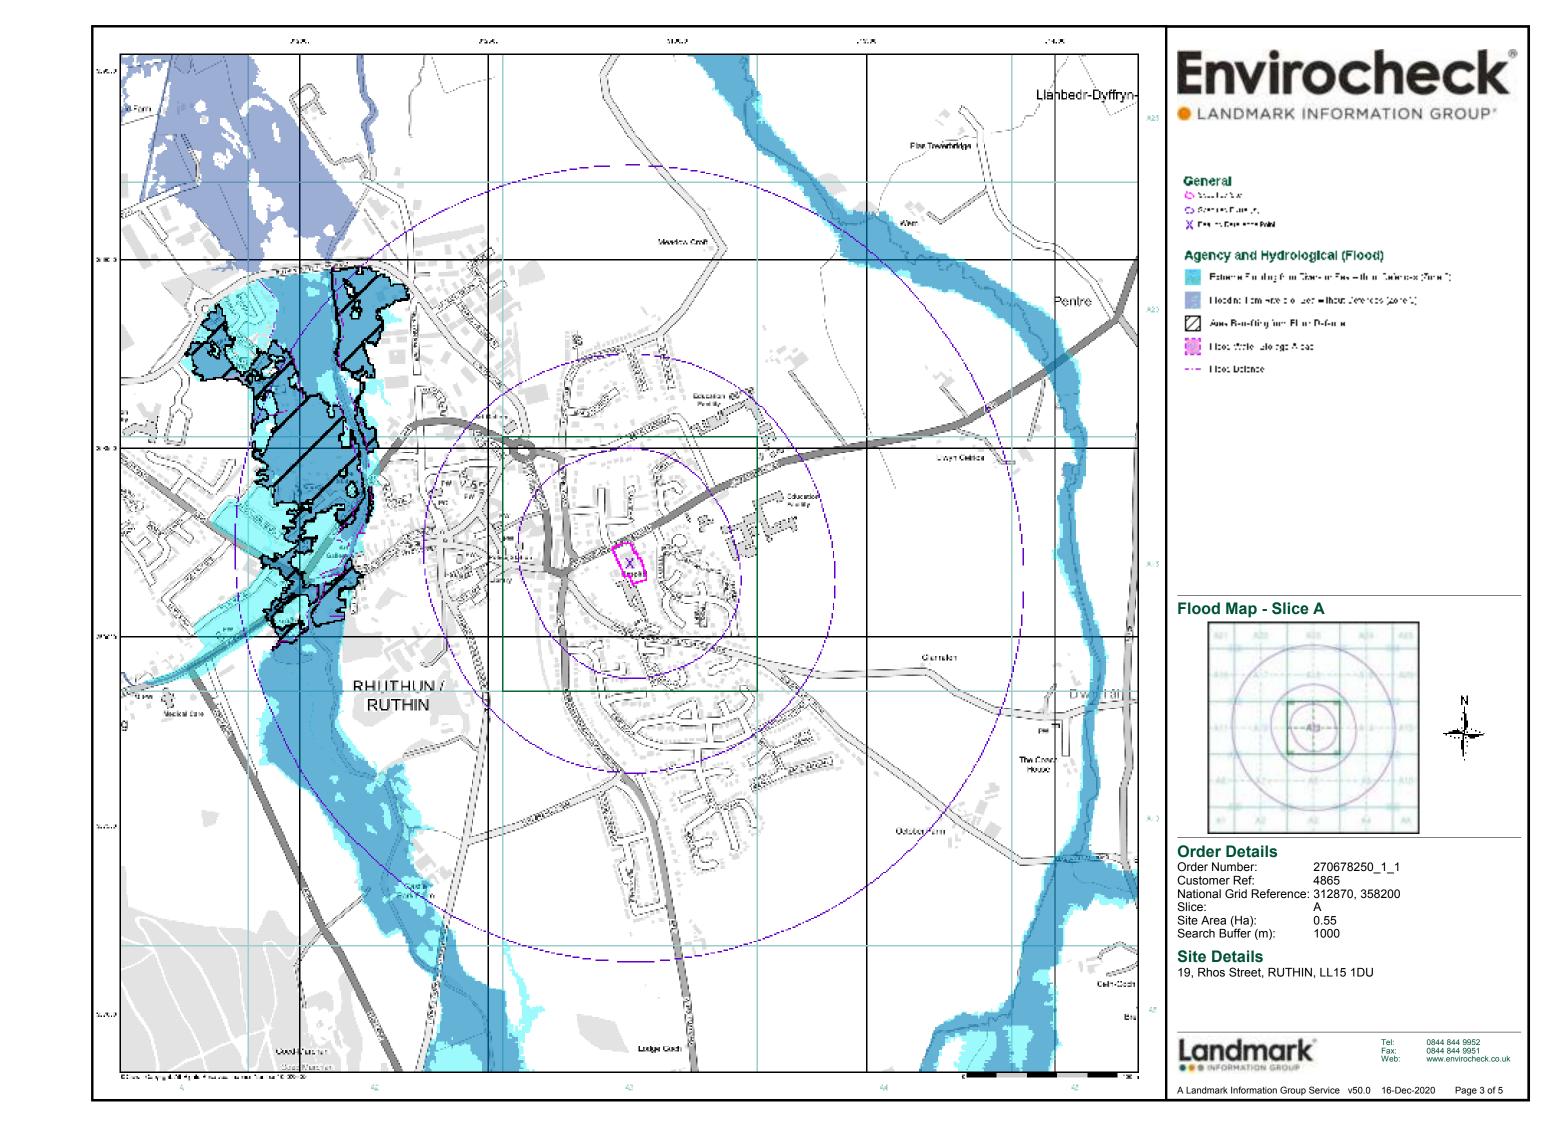

# 2.7 Hydrogeology & Hydrology

- 2.7.1 The nearest mapped surface water feature is the river Clwyd approximately 655m west of the site boundary.
- 2.7.2 The bedrock has been classified as a 'medium vulnerability Principal Aquifer' which has been stated by the Environment Agency as being "layers of rock or drift deposits that have high intergranular and/or fracture permeability meaning they usually provide a high level of water storage. They may support water supply and/or river base flow on a strategic scale. In most cases, principal aquifers are aquifers previously designated as major aquifer".
- 2.7.3 The site is not within a source protection zone.

**Table 3.1: Summary of Environmental Information** 

| Reference                                                                                                                                               | Description                                                                                                                                                                                                                                                                    |  |  |  |  |
|---------------------------------------------------------------------------------------------------------------------------------------------------------|--------------------------------------------------------------------------------------------------------------------------------------------------------------------------------------------------------------------------------------------------------------------------------|--|--|--|--|
| Agency and Hydrological                                                                                                                                 |                                                                                                                                                                                                                                                                                |  |  |  |  |
| BGS Groundwater Flooding<br>Susceptibility                                                                                                              | The site is not within an area with potential for groundwater flooding of property situated below ground level.                                                                                                                                                                |  |  |  |  |
| Discharge Consents                                                                                                                                      | There have been 1 discharge consent located within a 500m radius of the Site which is located 361m north west. The discharge type is unknown with the receiving water being an unnamed tributary of the river Clwyd.                                                           |  |  |  |  |
| Prosecutions Relating to<br>Controlled Waters<br>(potentially harmful<br>discharges to public<br>sewers)                                                | None recorded within 500m of the Site.                                                                                                                                                                                                                                         |  |  |  |  |
| Local Authority Pollution<br>Prevention and Controls<br>(legislation governing certain<br>industrial activities and their<br>impact on the environment) | There are 3no within 500m of the site boundary which have been associated with  - E.G. Atkinson & CoRhos Street Garage (authorisation revoked) 31m north  - White Bear Garage (authorisation permitted) 156m west  - White Bear Garage (authorisation revoked) 172m south west |  |  |  |  |
| Nearest surface water feature                                                                                                                           | River Clwyd approximately 655m west                                                                                                                                                                                                                                            |  |  |  |  |
| Pollution Incident to<br>Controlled Waters<br>(National Incident Recording<br>System, List 1 & 2)                                                       | None recorded within 500m of the Site.                                                                                                                                                                                                                                         |  |  |  |  |
| Extreme Flooding from<br>Rivers or Sea without<br>Defences                                                                                              | The site is not at risk of extreme flooding from rivers or sea without defences.                                                                                                                                                                                               |  |  |  |  |