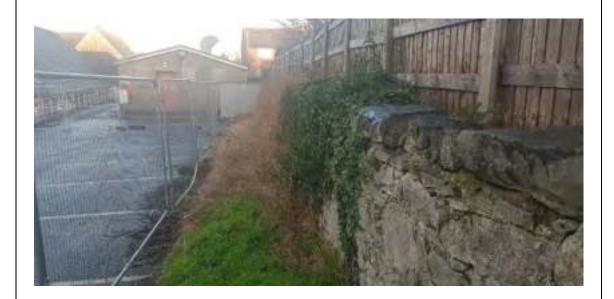

# **Site Walkover Photographs:**

Stone retaining wall along eastern boundary, looking north.

Rhos Street, School, Ruthin

Photo:

9