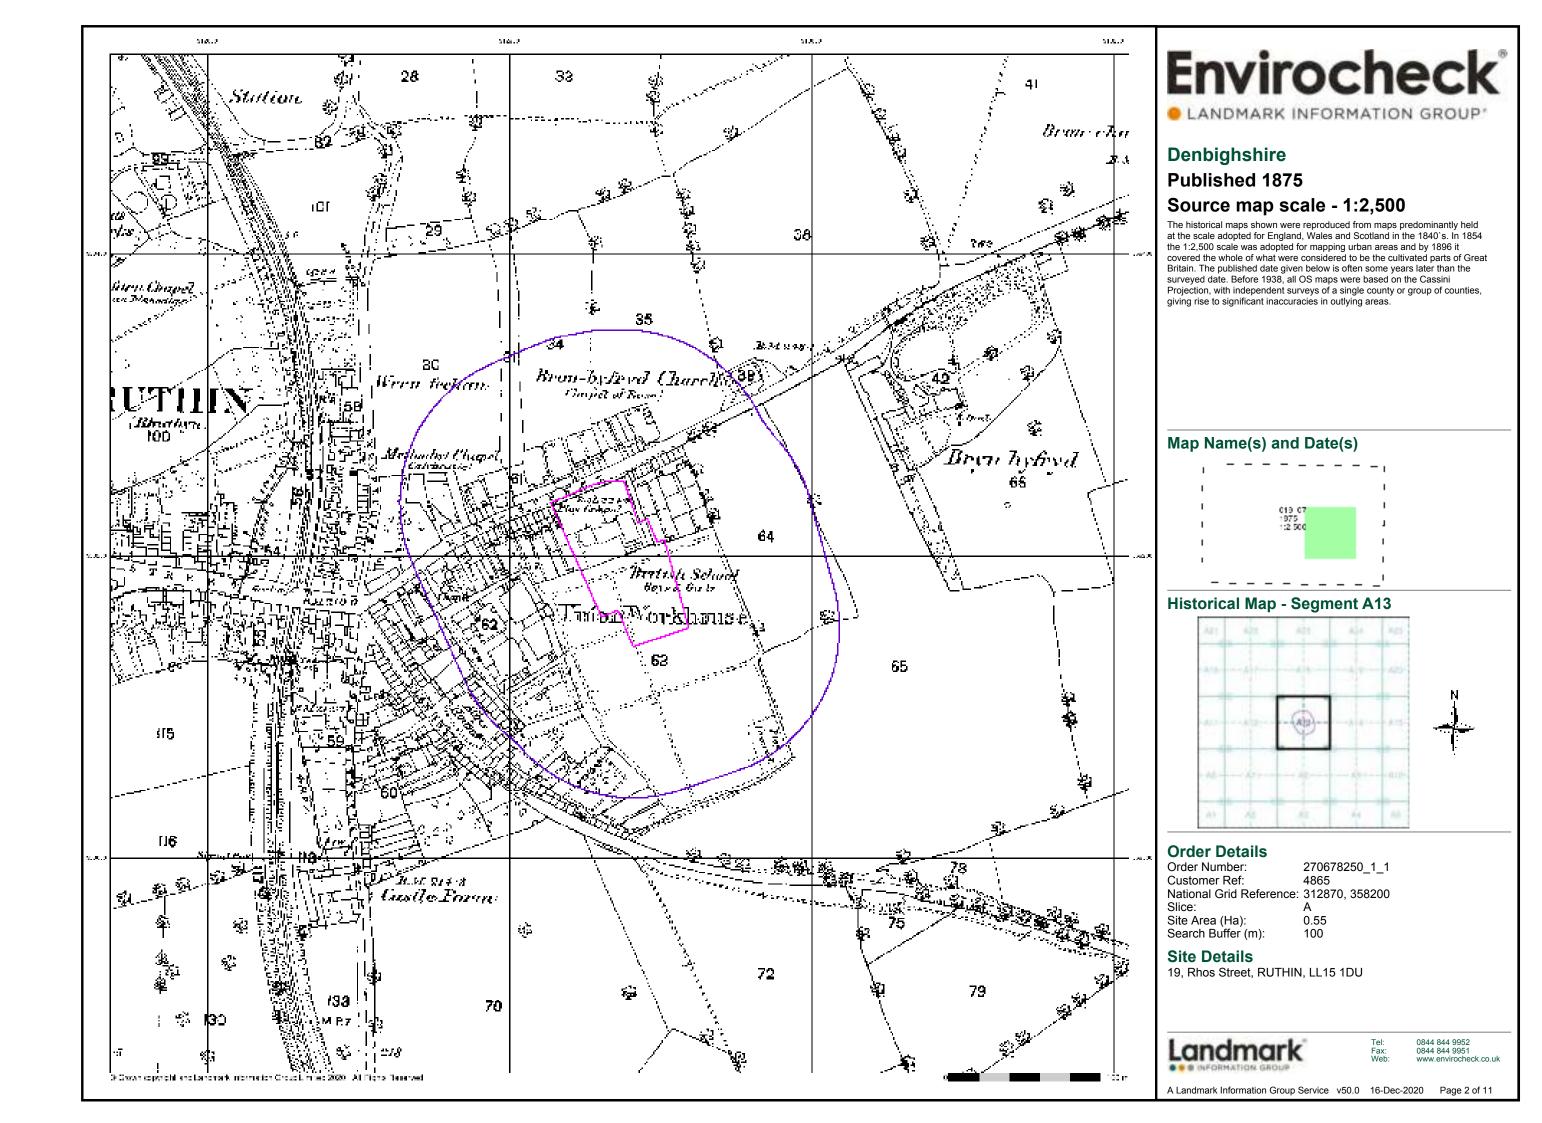

## 2.3 Site History

- 2.3.1 Historical maps from the Ordnance Survey (OS) dating from 1875 to 2020, procured from *Envirocheck* (order number 270678250\_1\_1), were reviewed in compiling this desk study. The maps are presented within the *Envirocheck* report included in Appendix 1, with key extracts presented in Figures 2A-F.
- 2.3.2 The map extract dated 1875, see Figure 2A, shows the site to be part of a school and school playground/playing fields. 40m east is the Union Workhouse. A railway line is positioned c.200m west of the site boundary and a gas works c. 400m north west. The surrounding areas comprise of agricultural fields and residential housing.

January 2021

Figure 2A: Map Extract 1875

2.3.3 By 1900 (Figure 2B), the western end of the school building has had a small extension.

Figure 2B: Map Extract 1900

2.3.4 The 1914 map extract shows a plant nursery to be c.50m north west and a sandpit c.80 north east.