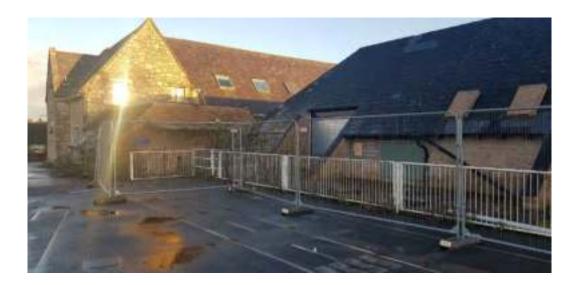

# **Site Walkover Photographs:**

Possible historical basement feature within retaining wall along northern boundary (Rhos Street).

Playground above Rhos Street Retaining wall, no evidence of infilled basement, although playground has been resurfaced.