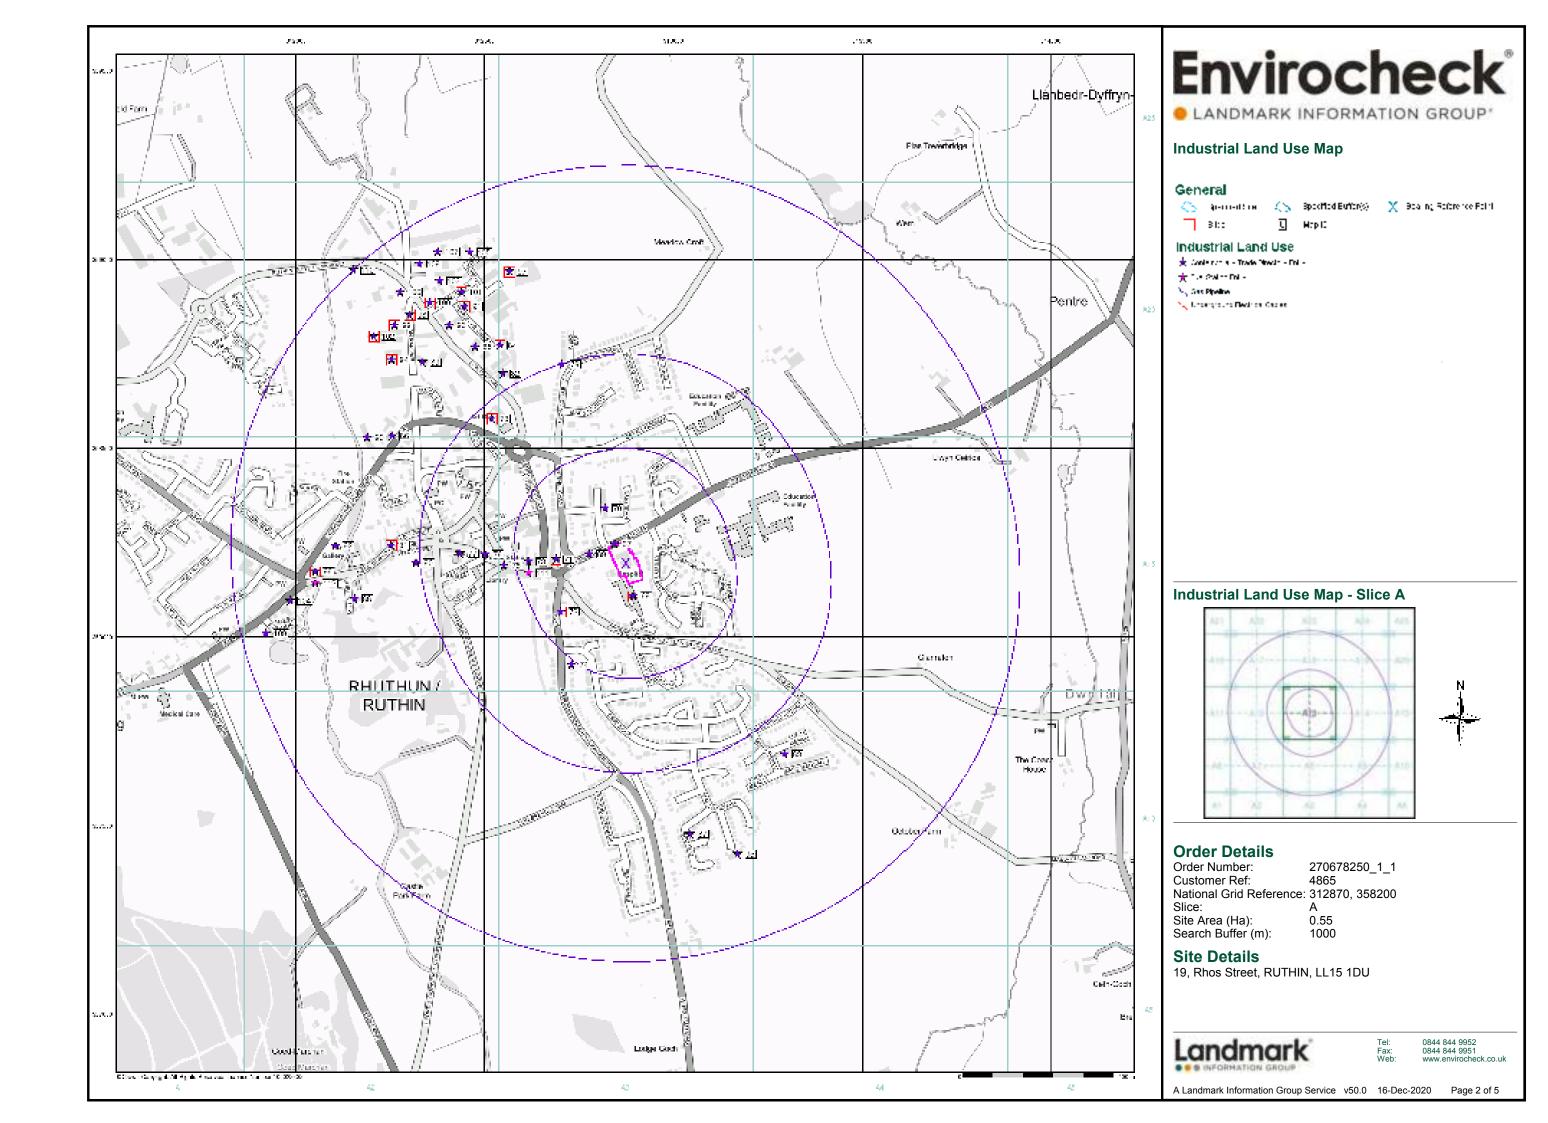

| Waste                                                                                                                        |                                                                                                                                                                                                                                                                                                                                                                                                                                                                                                               |  |  |  |
|------------------------------------------------------------------------------------------------------------------------------|---------------------------------------------------------------------------------------------------------------------------------------------------------------------------------------------------------------------------------------------------------------------------------------------------------------------------------------------------------------------------------------------------------------------------------------------------------------------------------------------------------------|--|--|--|
| Licensed Waste Management and Landfill Sites  Industrial Land Use                                                            | None recorded within 500m of the site.  There is one historical landfill site within 500m, located 352m south west of the site. Waste included inert and industrial waste. The last input was 21st December 1993. The site is down gradient of the site and unlikely to be a significant contamination risk to the Site.                                                                                                                                                                                      |  |  |  |
| Potentially Contaminative Activities (list of commercial/industrial premises close to site with potential for contamination) | 24no. inactive and active industrial land uses have been recorded within a 500m radius of the Site which include industries such as garage services, hospitals, ceramic manufacturers, blacksmiths and forgemasters, hardware, fuel stations, car dealers, dry cleaners etc. For full list please see the industrial land use section of the <i>Envirocheck</i> report in Appendix 2.  However, due to the proximity to site none have been identified as being a significant contamination risk to the Site. |  |  |  |
| Hazardous Substances                                                                                                         |                                                                                                                                                                                                                                                                                                                                                                                                                                                                                                               |  |  |  |
| COMAH/NIHHS Sites (Dangerous or Hazardous Sites)                                                                             | None recorded within 500m of the site.                                                                                                                                                                                                                                                                                                                                                                                                                                                                        |  |  |  |
| Explosive Sites                                                                                                              | None recorded within 500m of the site.                                                                                                                                                                                                                                                                                                                                                                                                                                                                        |  |  |  |
| Planning Hazardous Substance (consents/enforcements)                                                                         | None recorded within 500m of the Site.                                                                                                                                                                                                                                                                                                                                                                                                                                                                        |  |  |  |
| Sensitive Land Use                                                                                                           |                                                                                                                                                                                                                                                                                                                                                                                                                                                                                                               |  |  |  |
| Designated Environmentally Sensitive Sites                                                                                   | The site is within the Clwydian range which is classified as an 'Environmentally Sensitive Area'.                                                                                                                                                                                                                                                                                                                                                                                                             |  |  |  |

### **Summary**

| Data Type                            | Page<br>Number | On Site | 0 to 250m | 251 to 500m | 501 to 1000m<br>(*up to 2000m) |
|--------------------------------------|----------------|---------|-----------|-------------|--------------------------------|
| Industrial Land Use                  |                |         |           |             |                                |
| Contemporary Trade Directory Entries | pg 22          |         | 13        | 10          | 77                             |
| Fuel Station Entries                 | pg 30          |         | 1         |             | 1                              |
| Gas Pipelines                        |                |         |           |             |                                |
| Underground Electrical Cables        |                |         |           |             |                                |
| Sensitive Land Use                   |                |         |           |             |                                |
| Ancient Woodland                     | pg 31          |         |           |             | 2                              |
| Areas of Adopted Green Belt          |                |         |           |             |                                |
| Areas of Unadopted Green Belt        |                |         |           |             |                                |
| Areas of Outstanding Natural Beauty  |                |         |           |             |                                |
| Environmentally Sensitive Areas      | pg 31          | 1       |           |             |                                |
| Forest Parks                         |                |         |           |             |                                |
| Local Nature Reserves                |                |         |           |             |                                |
| Marine Nature Reserves               |                |         |           |             |                                |
| National Nature Reserves             |                |         |           |             |                                |
| National Parks                       |                |         |           |             |                                |
| Nitrate Sensitive Areas              |                |         |           |             |                                |
| Nitrate Vulnerable Zones             |                |         |           |             |                                |
| Ramsar Sites                         |                |         |           |             |                                |
| Sites of Special Scientific Interest |                |         |           |             |                                |
| Special Areas of Conservation        |                |         |           |             |                                |
| Special Protection Areas             |                |         |           |             |                                |
| World Heritage Sites                 |                |         |           |             |                                |