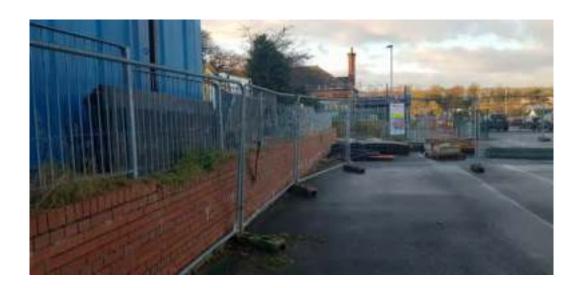

|                                                  | is generally level, development platforms have been created and the site is supported by a number of small retaining walls.                                                                                                                                                                            |
|--------------------------------------------------|--------------------------------------------------------------------------------------------------------------------------------------------------------------------------------------------------------------------------------------------------------------------------------------------------------|
| Site Access and<br>Security                      | The site is currently accessed of Rhos Street via a locked gate from a shared access road with the adjacent residential dwellings. The site is generally surrounded by a mixture of low stone walling or wooden fencing. However, temporary 'herras' type security fencing currently secures the site. |
| Services                                         | A foul drainage system appears to link into the main sewer within Rhos Street along with a surface water drainage system. A substation is located in the east of the site and it is understood that the site is connected to the potable water supply.                                                 |
| Vegetation                                       | Limited vegetation onsite, peripheral grass around car parking.                                                                                                                                                                                                                                        |
| Invasive Species                                 | None identified.                                                                                                                                                                                                                                                                                       |
| Surface Water<br>Features                        | None identified.                                                                                                                                                                                                                                                                                       |
| Potential<br>Contaminative Sources<br>(on site)  | None.                                                                                                                                                                                                                                                                                                  |
| Potential<br>Contaminative Sources<br>(off site) | None.                                                                                                                                                                                                                                                                                                  |
| Other Information                                | None.                                                                                                                                                                                                                                                                                                  |