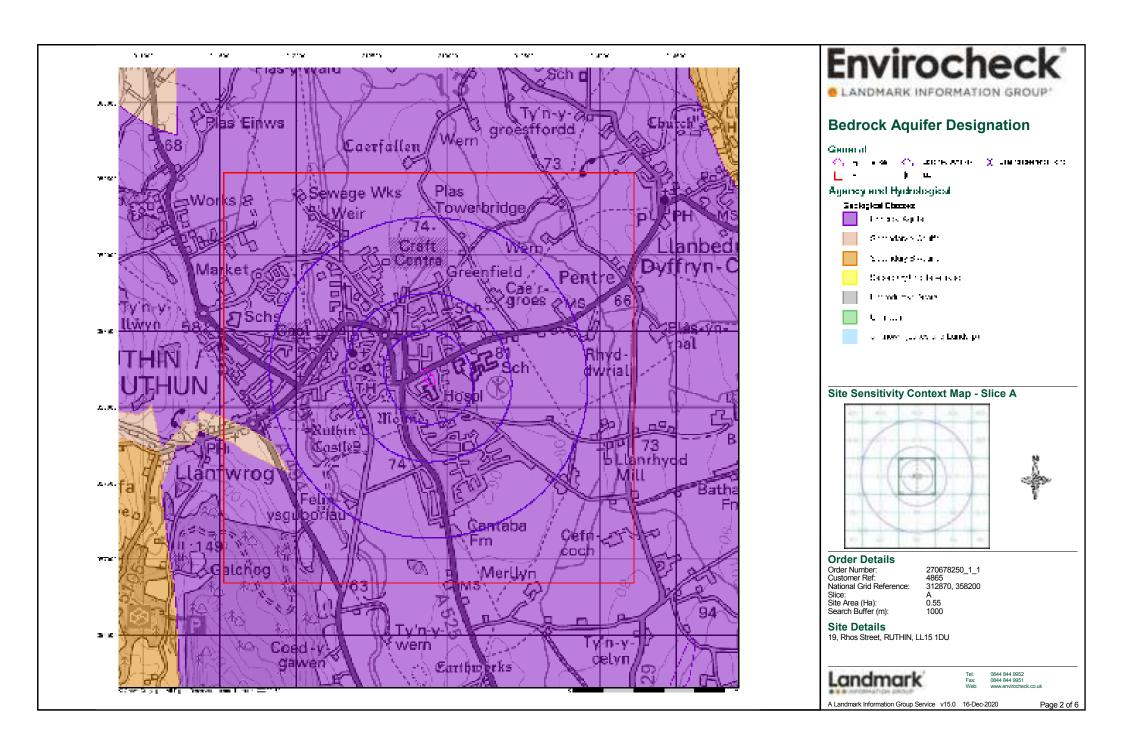

## 2.4 Geology

- 2.4.1 The British Geological Survey (BGS) online geological maps (1:50,000) indicates that there is no superficial deposit cover in the area of the site. However, the north of the site is shown as 'Artificial Ground- Made Ground'. It is assumed that this is associated with the creation of the development platforms for the construction of the school.
- 2.4.2 The bedrock underlying the Site is that of the Kinnerton Sandstone Formation, generally consisting of fine to medium grained cross-stratified sandstone (predominantly aeolian). It is likely that this strata has been exploited by the historical sand pit located to the northeast.

# 2.7 Hydrogeology & Hydrology

- 2.7.1 The nearest mapped surface water feature is the river Clwyd approximately 655m west of the site boundary.
- 2.7.2 The bedrock has been classified as a 'medium vulnerability Principal Aquifer' which has been stated by the Environment Agency as being "layers of rock or drift deposits that have high intergranular and/or fracture permeability meaning they usually provide a high level of water storage. They may support water supply and/or river base flow on a strategic scale. In most cases, principal aquifers are aquifers previously designated as major aquifer".
- 2.7.3 The site is not within a source protection zone.