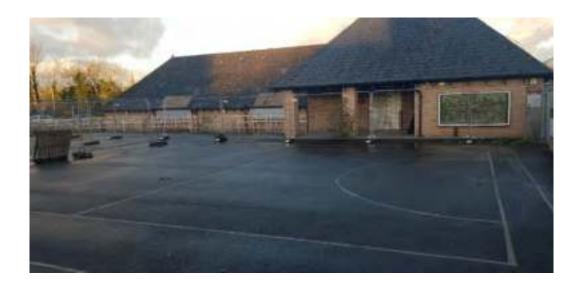

#### **Site Walkover Photographs:**

View from the south across playground to modern extension

Rhos Street, School, Ruthin

Photo:

**13** 