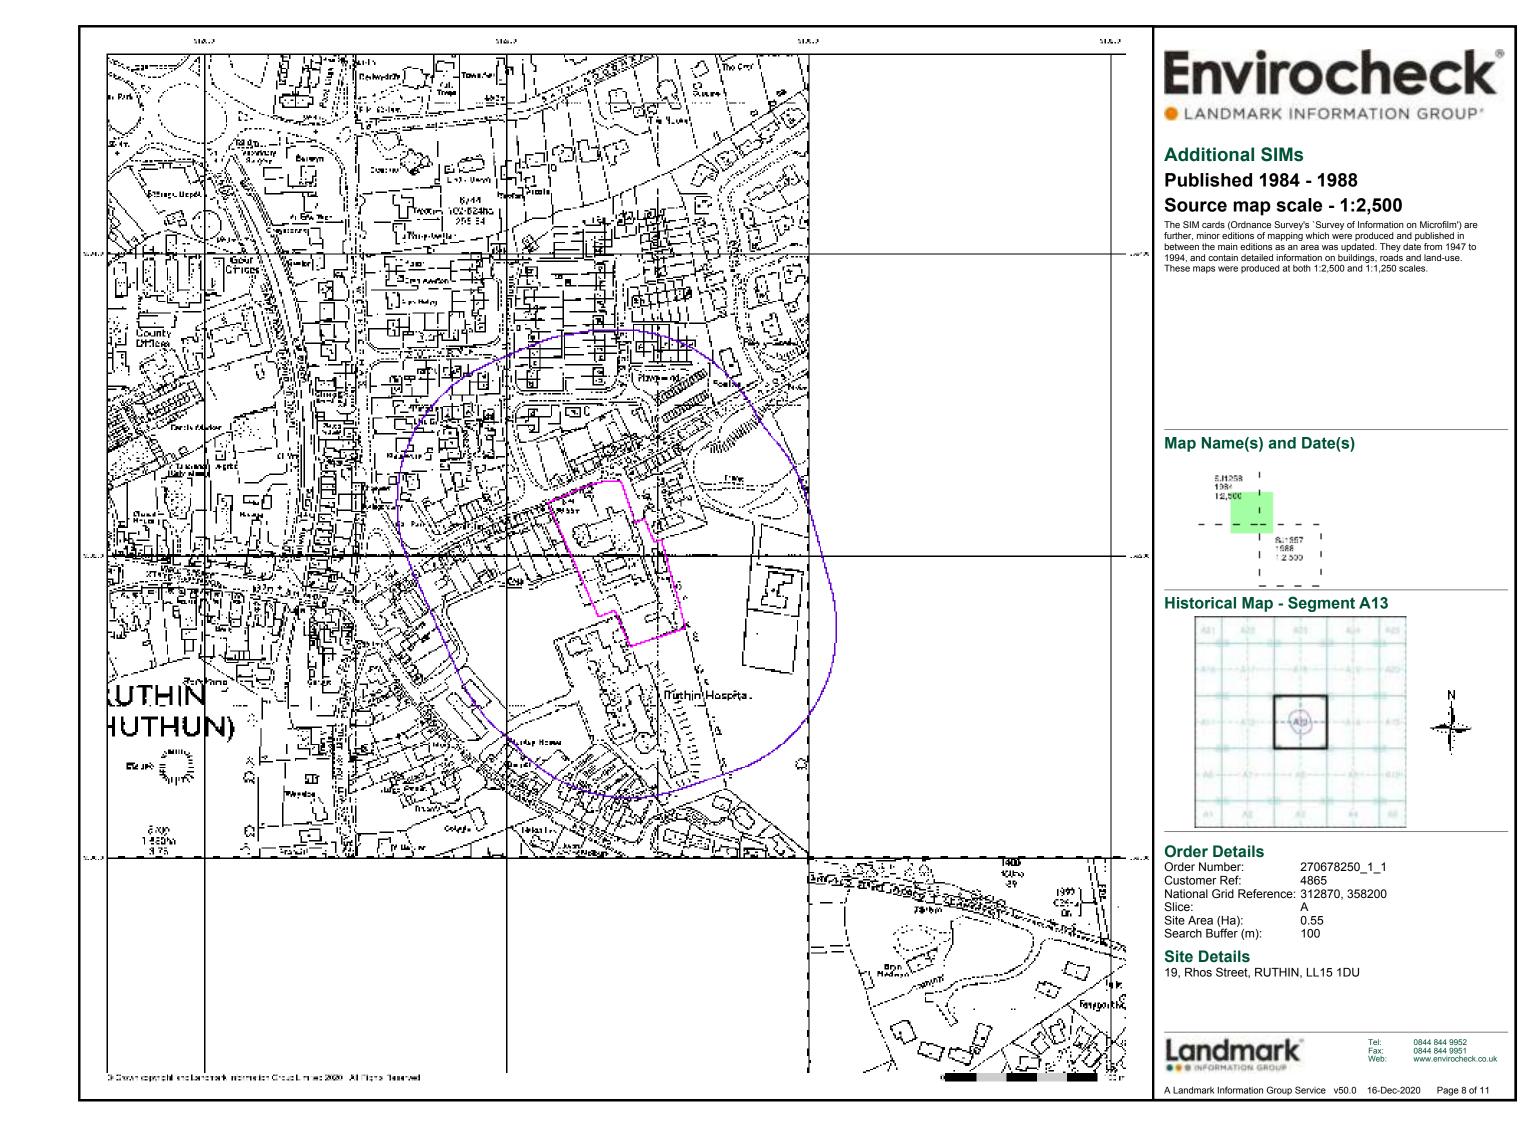

## 2.3 Site History

- 2.3.1 Historical maps from the Ordnance Survey (OS) dating from 1875 to 2020, procured from *Envirocheck* (order number 270678250\_1\_1), were reviewed in compiling this desk study. The maps are presented within the *Envirocheck* report included in Appendix 1, with key extracts presented in Figures 2A-F.
- 2.3.2 The map extract dated 1875, see Figure 2A, shows the site to be part of a school and school playground/playing fields. 40m east is the Union Workhouse. A railway line is positioned c.200m west of the site boundary and a gas works c. 400m north west. The surrounding areas comprise of agricultural fields and residential housing.

January 2021

Figure 2A: Map Extract 1875

2.3.3 By 1900 (Figure 2B), the western end of the school building has had a small extension.

Figure 2B: Map Extract 1900

2.3.4 The 1914 map extract shows a plant nursery to be c.50m north west and a sandpit c.80 north east.

Figure 2C: Map Extract 1914

2.3.5 The 1969 map extract shows a new building along the eastern site boundary that the Ruthin Union Workhouse has been replaced by Ruthin Hospital. An engineering works is present c.100m east and a plant nursery is present c.200m north east. The sand pit 50m north east has been infilled and has a playground overlying it. The gas works to the north west have now gone and have been replaced by a storage depot and offices. Significant housing development has taken place to the north of the site.

Figure 2D: Map Extract 1969

2.3.6 The map extract dated 1975-1984 shows that the school within the site boundary has extended to the south. Ruthin Hospital has also extended to the south.

Figure 2E: Map Extract 1975-1984

2.3.7 No further significant changes have been identified on the remaining historical maps. To view all historical maps, refer to Appendix 1.

**Table 2.3: Potentially Contaminating Land Uses** 

| On-site History (activities within the red-line Site boundary)          |           |          |  |  |  |  |
|-------------------------------------------------------------------------|-----------|----------|--|--|--|--|
| Potentially Contaminative Past Uses                                     | Map Date  |          |  |  |  |  |
|                                                                         | From      | То       |  |  |  |  |
| Made ground used to raise site level                                    | Unknown   | Present  |  |  |  |  |
| Made ground construction of school building                             | Pre 1875  | Present  |  |  |  |  |
| Non-Contaminative Past Uses                                             |           |          |  |  |  |  |
| Playing fields                                                          | Pre-1875  | Pre 1969 |  |  |  |  |
| Primary School                                                          | Pre-1875  | Present  |  |  |  |  |
| Off-site History (activities within 500m of the red-line Site boundary) |           |          |  |  |  |  |
| Potentially Contaminative Past Uses                                     |           |          |  |  |  |  |
| Construction materials from surrounding buildings and roads             | Pre 1875  | Present  |  |  |  |  |
| Filling in of sand pit                                                  | Post 1912 | Pre 1969 |  |  |  |  |
| Gas Works (later a depot)                                               | Pre 1875  | Pre 1994 |  |  |  |  |